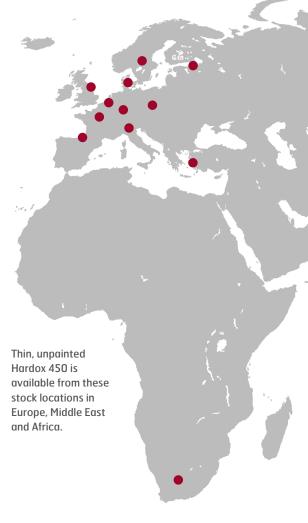

## THIN HARDOX ON STOCK READY FOR ACTION

| PRODUCT    | THICKNESS | WIDTH   | LENGTH  |
|------------|-----------|---------|---------|
| Hardox 450 | 3 mm      | 1500 mm | 3000 mm |
| Hardox 450 | 3 mm      | 1500 mm | 6000 mm |
| Hardox 450 | 3 mm      | 1500 mm | 9000 mm |
| Hardox 450 | 4 mm      | 1500 mm | 3000 mm |
| Hardox 450 | 4 mm      | 1500 mm | 6000 mm |
| Hardox 450 | 4 mm      | 1500 mm | 9000 mm |
| Hardox 450 | 5 mm      | 1500 mm | 3000 mm |
| Hardox 450 | 5 mm      | 1500 mm | 6000 mm |
| Hardox 450 | 5 mm      | 1500 mm | 9000 mm |
| Hardox 450 | 6 mm      | 1500 mm | 3000 mm |
| Hardox 450 | 6 mm      | 1500 mm | 6000 mm |
| Hardox 450 | 6 mm      | 1500 mm | 9000 mm |