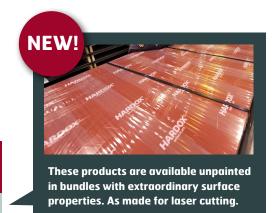

The unpainted Hardox includes all the properties you already know from Hardox; the low residual stresses, the low amount of alloys, the surface tolerances. And with this new product we are adding even better surface properties increasing the performance in your workshop.

## HARDOX FOR LASER CUTTING

- ► LOW ALLOYED FOR BEST PERFORMANCE
- ▶ UNPAINTED, BUNDLED AND PACKED
- ► EVEN BETTER SURFACE FINISH
- ► CUTS AT SAME SPEED AS ORDINARY STEEL
- ► STOCK DIMENSIONS FITTING CUTTING BEDS
- AVAILABLE FROM STOCK WITHIN 48 HOURS