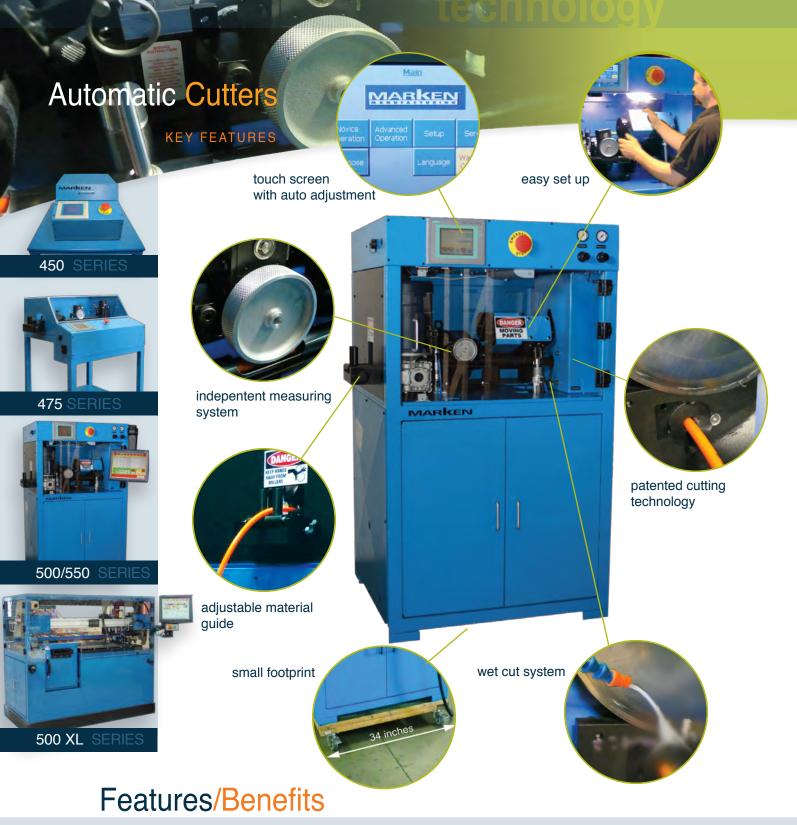

## Accurate and repeatable

- auto adjustment of first piece
- independent measuring system
- smooth feeder options
- accuracy 0.1-0.3% of cut length
- high CPK rating 1.67-6.0

## Reliable, easy to operate and maintain

- simple touch screen control
- industrial components
- heavy duty construction
- 20 year operation life

## Clean square cuts and long blade life

- patented blade and cutting technology
- wet cut reduces contamination in cutting process, inside hose and in the facility environment
- wet cut cools the blade for longer blade life

## Fast and easy set up for hose sizes

- quick change of guide tubes and dies
- self adjusting feed rollers
- self adjusting measuring wheel

5