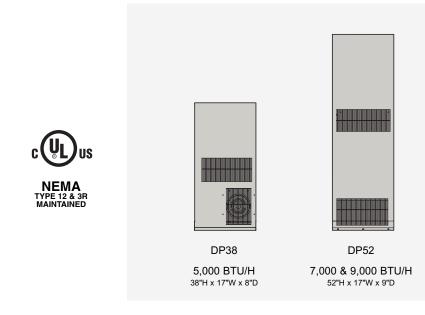

The series consists of three air conditioners in heights of 38 and 52 inches, with capacities of 5,000, 7,000 and 9,000 BTU/H.\*