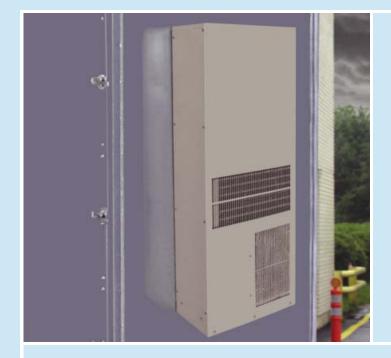

### The Profile 480 Series Air Conditioners

Engineered with 480-Volt compressors, these new *Profile 480 Series* units eliminate the need for costly transformers. The indoor/outdoor *Profile 480 Series* has NEMA 12 & 3R Ratings, with all models UL/CUL Listed, making them the perfect choice for industrial automation applications.

### Indoor/Outdoor 480-Volt Air Conditioners

The *Profile 480 Series* Air Conditioners have been engineered to operate under the most demanding industrial applications. The components used in these models have been specially designed and tested to maintain cooling efficiency in temperature controlled enclosures in bottling plants, the automotive industry and other industrial automation applications.