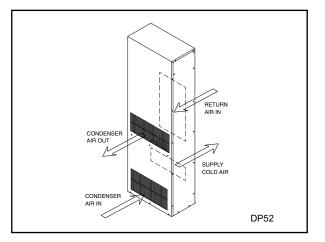

### **Principles of Operation**

Kooltronic Air Conditioners are required when the equipment operating temperature must be kept near or lower than the ambient room temperature, and/or the cabinet must be sealed from dust, fumes or other contaminants. These air conditioners utilize a "Closed-Loop Cooling System" to insure optimum performance of the installed components.

Closed-Loop cooling seals the electronic enclosure from hostile elements in the environment by employing two separate circulation systems. The internal system cools and dehumidifies the air inside the cabinet. The external system uses circulating ambient air to discharge the heat removed from the electronics.