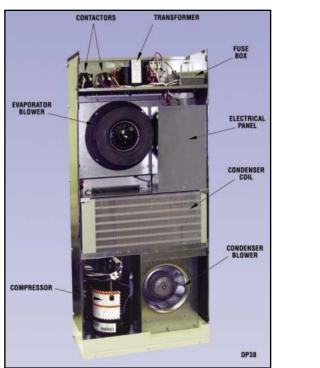

## **KEY FEATURES AND BENEFITS**

| CLOSED-LOOP COOLING                                       | Enclosure airflow is isolated from ambient air, which cannot invade sensitive electronic components in the enclosure.             |
|-----------------------------------------------------------|-----------------------------------------------------------------------------------------------------------------------------------|
| EPOXY-COATED CONDENSER COILS                              | Preserves heat transfer, surface efficiency and appearance.                                                                       |
| GALVANIZED & PAINTED SHEET METAL                          | Will withstand 1000 hours of salt spray per the ASTM B117 test method. This allows units to be used in corrosive environments.    |
| THERMOSTATICALLY CONTROLLED                               | Prevents over-cooling and provides energy-efficient operation.                                                                    |
| NEMA TYPE 12 & 3R RATINGS MAINTAINED                      | These indoor/outdoor models are perfect for bottling plants, the automotive industry or other industrial automation applications. |
| EXTERNAL JUNCTION BOX FOR PERMANENT<br>WIRING CONNECTIONS | UL/CUL Listed.                                                                                                                    |
| FULL LINE OF OPTIONS AVAILABLE                            | A complete line of accessory items simplifies modifications to meet individual requirements.                                      |

Closed-Loop cooling seals the electronic enclosure from hostile elements in the environment by employing two separate circulation systems. The internal system cools and dehumidifies the air inside the cabinet. The external system uses circulating ambient air to discharge the heat removed from the electronics.