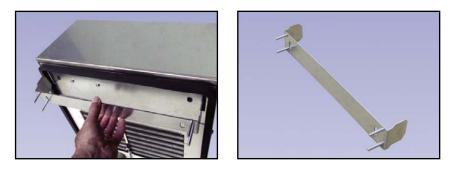

#### **Simple Mounting Procedure**

The Mounting Hook (right) is bolted to the electronics enclosure. The air conditioner, with two vertical slots on the front, slides onto the two tabs of the Mounting Hook (left). The air conditioner lies flush against the enclosure, with the gasket assuring a tight seal.