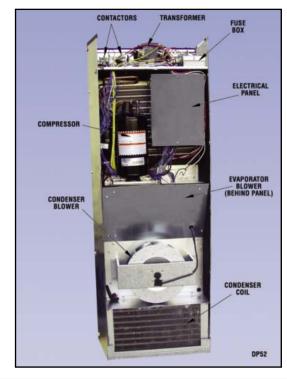

### Profile 480 Series Indoor/Outdoor Air Conditioners

### Indoor/Outdoor 480-Volt Air Conditioners

The *Profile 480 Series* Air Conditioners have been engineered to operate under the most demanding industrial applications. The components used in these models have been specially designed and tested to maintain cooling efficiency in temperature controlled enclosures in bottling plants, the automotive industry and other industrial automation applications.

### **Principles of Operation**

Kooltronic Air Conditioners are required when the equipment operating temperature must be kept near or lower than the ambient room temperature, and/or the cabinet must be sealed from dust, fumes or other contaminants. These air conditioners utilize a "Closed-Loop Cooling System" to insure optimum performance of the installed components.

Closed-Loop cooling seals the electronic enclosure from hostile elements in the environment by employing two separate circulation systems. The internal system cools and dehumidifies the air inside the cabinet. The external system uses circulating ambient air to discharge the heat removed from the electronics.