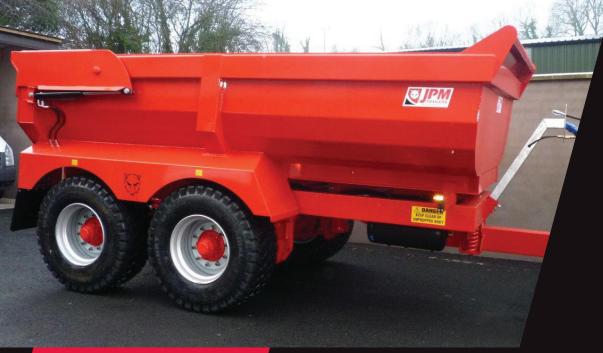

## **BUILT STRONGER TO LAST LONGER**

The JPM Half Pipe Dump Trailer range is available in capacities from 14t to 20t.

All models are running on multi leaf parabolic suspension, 445 /65 R22.5 wheels and commercial axles with 420 x 180 brakes as standard.

Twin LED rear lights and LED beacons are also standard across the range.

14t and 16t models have 6mm sides and 8mm floors. The 18t and 20t models are manufactured with 6mm sides and a 10mm floor. Other sizes and grades of material, such as Hardox, are available on request.