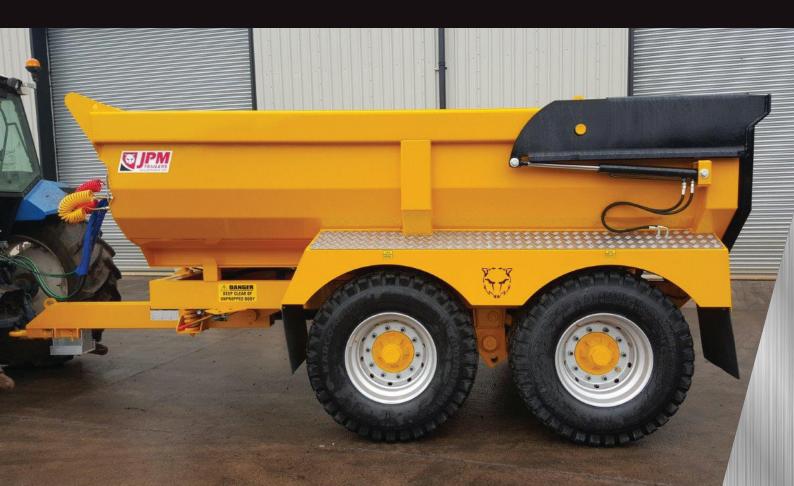

## **BUILT STRONGER TO LAST LONGER**

The JPM Half Pipe Dump Trailer range is available in capacities from 14t to 20t.

All models are running on multi leaf parabolic suspension, 445 /65 R22.5 wheels and commercial axles with 420 x 180 brakes as standard.

Twin LED rear lights and LED beacons are also standard across the range.

14t and 16t models have 6mm sides and 8mm floors. The 18t and 20t models are manufactured with 6mm sides and a 10mm floor. Other sizes and grades of material, such as Hardox, are available on request.

All Half Pipe dump trailers come fitted with a centre mount trunnion ram for faster cycle times.

A hydraulic rear door and a sprung draw bar are also fitted to all models.

All trailers from the 16t upwards come fitted with air and hydraulic brakes. The air circuit is also load sensed for increased safety and less wear on the tyres.