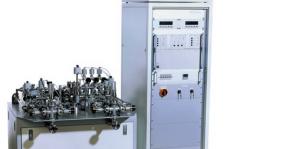

# 104 40 1

**LGA 407** Lamp Gas Analyser

The *LGA 407* is specially designed to meet the increasing demands of the lamp industry in R&D and also in trouble shooting for a specific lamp fabrication line or monitoring constant product quality.

# For quality control and R&D in lamp production and development

- Determination of total and partial pressure of the gas filling and qualitative analysis of lamp gas composition
- Quantitative gas analysis of main components as well as of traces down to the sub-ppm range
- Automatic system calibration, sample analysis, data processing and analysis report
- · Lamp breaking chamber and sample holders (on request) according to requirements
- Optional lamp magazine (on request) for up to 8 lamps of mixed types