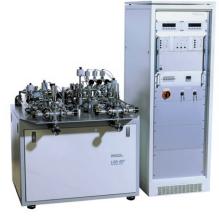

# 104 40 1

**LGA 407** Lamp Gas Analyser

The *LGA 407* is specially designed to meet the increasing demands of the lamp industry in R&D and also in trouble shooting for a specific lamp fabrication line or monitoring constant product quality.

# For quality control and R&D in lamp production and development

- Determination of total and partial pressure of the gas filling and qualitative analysis of lamp gas composition
- Quantitative gas analysis of main components as well as of traces down to the sub-ppm range
- Automatic system calibration, sample analysis, data processing and analysis report
- · Lamp breaking chamber and sample holders (on request) according to requirements
- Optional lamp magazine (on request) for up to 8 lamps of mixed types