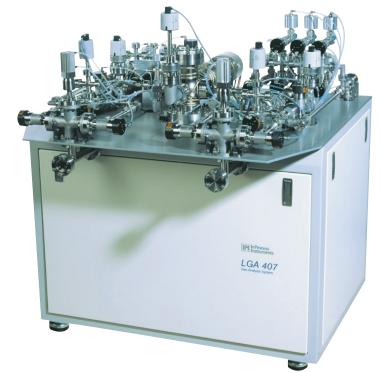

# 104 40 1

**LGA 407** Lamp Gas Analyser

The *LGA 407* is specially designed to meet the increasing demands of the lamp industry in R&D and also in trouble shooting for a specific lamp fabrication line or monitoring constant product quality.

# For quality control and R&D in lamp production and development

- Determination of total and partial pressure of the gas filling and qualitative analysis of lamp gas composition
- Quantitative gas analysis of main components as well as of traces down to the sub-ppm range
- Automatic system calibration, sample analysis, data processing and analysis report
- · Lamp breaking chamber and sample holders (on request) according to requirements
- Optional lamp magazine (on request) for up to 8 lamps of mixed types