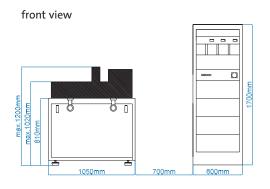

# 104 40 1

**LGA 407** Lamp Gas Analyser



The *LGA 407* is specially designed to meet the increasing demands of the lamp industry in R&D and also in trouble shooting for a specific lamp fabrication line or monitoring constant product quality.



# LGA 407

### **Technical data**

### Mass range

1-300 amu

### **Detector**

90° off axis SEM

### High performance cross beam ion source

### Weight

approx. 300 kg

### **Dimensions (mm)**



# For quality control and R&D in lamp production and development

- Determination of total and partial pressure of the gas filling and qualitative analysis of lamp gas composition
- Quantitative gas analysis of main components as well as of traces down to the sub-ppm range
- Automatic system calibration, sample analysis, data processing and analysis report
- · Lamp breaking chamber and sample holders (on request) according to requirements
- Optional lamp magazine (on request) for up to 8 lamps of mixed types

IPI InProcess Instruments

## top view





**InProcess Instruments** Gesellschaft für Prozessanalytik mbH

Sophie-Germain-Str. 1 28201 Bremen Germany

Tel. +49 (o) 421 5259 3-0 Fax. +49 (o) 421 5259 3-10 mail@in-process.com www.in-process.com