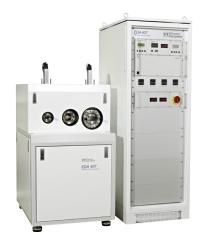

**EDA 407** Electronic Device Analyzer

The *EDA 407* is especially designed to comply with the increasing requirements of the electronic device industry for product monitoring and quality control of hermetically sealed electronic components.

#### **Technical data**

Mass range 1-512 amu

**Detector** 90° off axis SEM

#### High sensitivity ion source

Weight approx. 600 kg

**Dimensions (mm)** 

front view