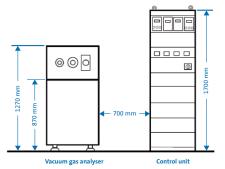

#### High sensitivity ion source

Weight approx. 600 kg

**Dimensions (mm)** 

front view