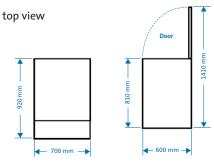

#### High sensitivity ion source

Weight approx. 600 kg

**Dimensions (mm)** 

front view