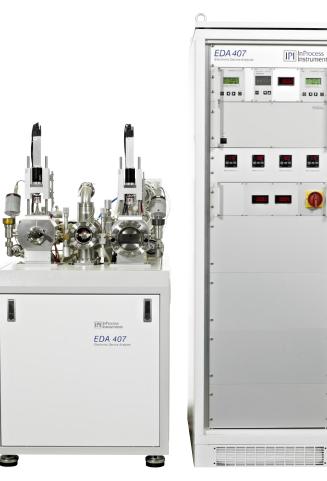

# EDA 407

#### **Technical data**

Mass range 1-512 amu

**Detector** 90° off axis SEM

#### High sensitivity ion source

Weight approx. 600 kg

**Dimensions (mm)** 

front view