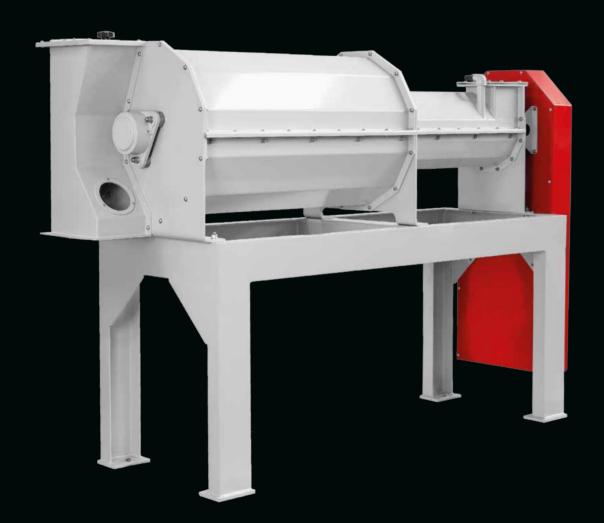

## **Intensive Dampener**

The intensive dampener type BI-MIX improves the water absorption method making it more rapid and homogeneous, resulting in better wheat tempering and reduction of conditioning time. Machine constituted by a double diameter rotor with adjustable paddles. External frame of polygonal shape made of stainless steel and internally coated with anti-wear material.