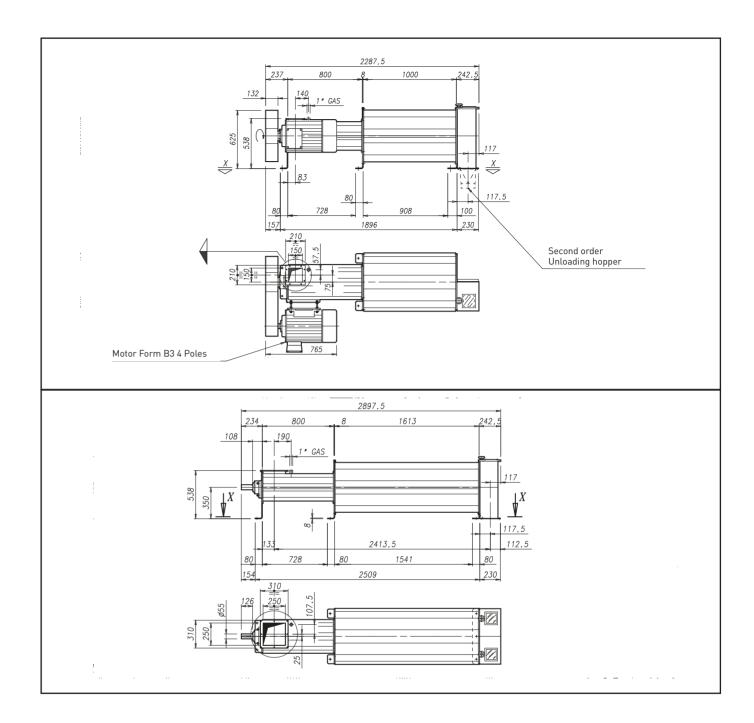

## BI-MIX

## **Intensive Dampener**

The intensive dampener type BI-MIX improves the water absorption method making it more rapid and homogeneous, resulting in better wheat tempering and reduction of conditioning time. Machine constituted by a double diameter rotor with adjustable paddles. External frame of polygonal shape made of stainless steel and internally coated with anti-wear material.





| Туре                | Kw    | Capacity*<br>T/h | Weight<br>Kg |
|---------------------|-------|------------------|--------------|
| BI MIX 30-55/180-11 | 11    | 10-12            | 435          |
| BI MIX 30-55/180-15 | 15    | 12-20            | 450          |
| BI MIX 30-55/180-22 | 22    | 20-25            | 490          |
| BI MIX 30-55/240    | 30-45 | 25-35            | 700          |

\* Soft wheat 0,75t/m<sup>3</sup> Units = mm

OLFETTO SANGATI