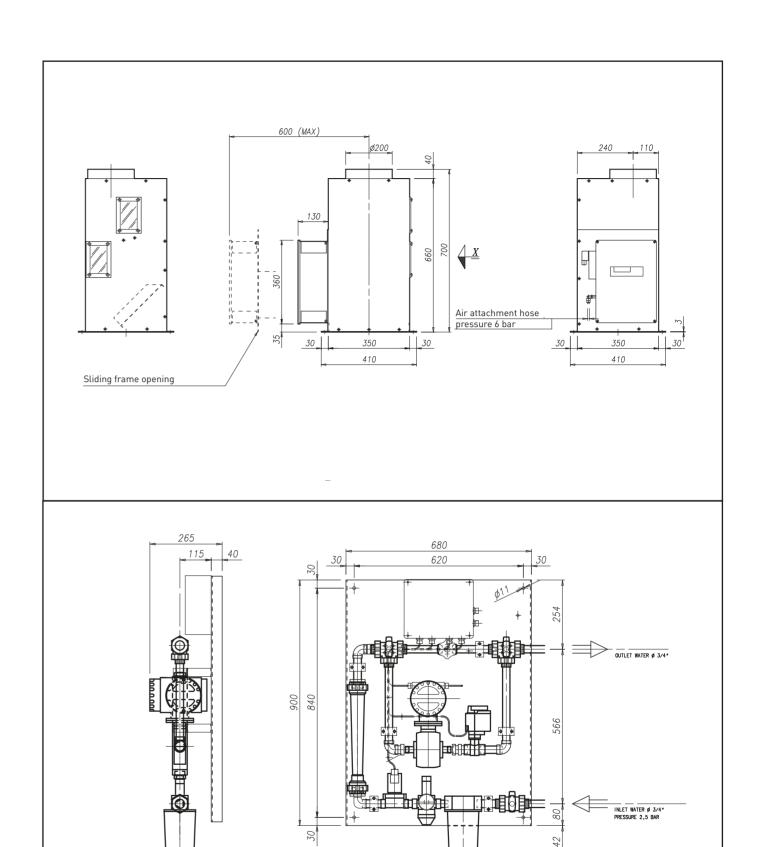

## HYGROS-TEC III

## Automatic Dampening System

The system consists of a detection probe for sensing the basic characteristics of the incoming product, a flow weighing plate and a damping unit control for controlling, dosing and adding water. The detection probe is able to instantly determine the hectoliter weight, temperature and constant dielectric of the incoming product and to elaborate the data determining the percentage of water present in the product. The HYGROS-TEC III system is suitable for a production up to 30 t/h with water addition up to a maximum of 2500 l/h.







Units = mm

GOLFETTO SANGATÍ