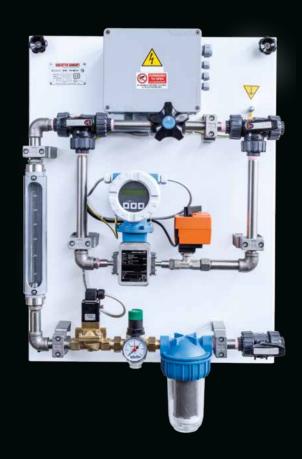

## Automatic Dampening System

The system consists of a detection probe for sensing the basic characteristics of the incoming product, a flow weighing plate and a damping unit control for controlling, dosing and adding water. The detection probe is able to instantly determine the hectoliter weight, temperature and constant dielectric of the incoming product and to elaborate the data determining the percentage of water present in the product. The HYGROS-TEC III system is suitable for a production up to 30 t/h with water addition up to a maximum of 2500 l/h.