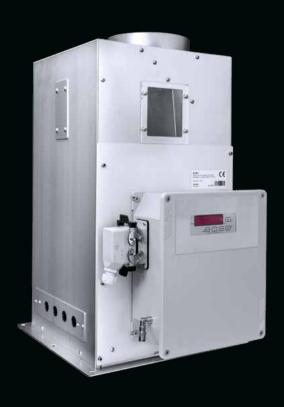

## Automatic Dampening System

The system consists of a detection probe for sensing the basic characteristics of the incoming product, a flow weighing plate and a damping unit control for controlling, dosing and adding water. The detection probe is able to instantly determine the hectoliter weight, temperature and constant dielectric of the incoming product and to elaborate the data determining the percentage of water present in the product. The HYGROS-TEC III system is suitable for a production up to 30 t/h with water addition up to a maximum of 2500 l/h.