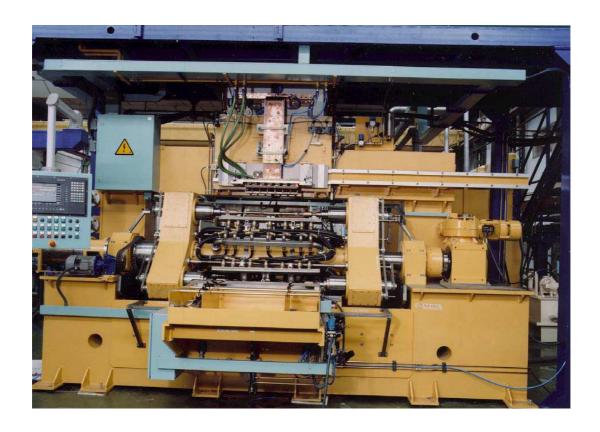

## Hardening installation TVR horizontal HE "single shot"

## Standard characteristics:

- Induction heating equipment: TRANSITHERMIC transistors generator, inductor and oscillator.
- A heating equipment cooling system.
- A hardening liquid cooling system.
- A numerical control system.
- A stars or an axe HE handing machine.
- A manual or automatically load and unload system.