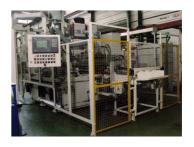

## Hardening installation TVR horizontal HE "single shot"

.The horizontal "single shot" induction hardening of axes, semi-axes, steering racks and similar parts allows the automatic big series heat-treatment and simplifies its integration into the automatic manufacture lines.

SR equipments can be fitted with load and unload devices, that allow insertion in any lines of automated manufacture.