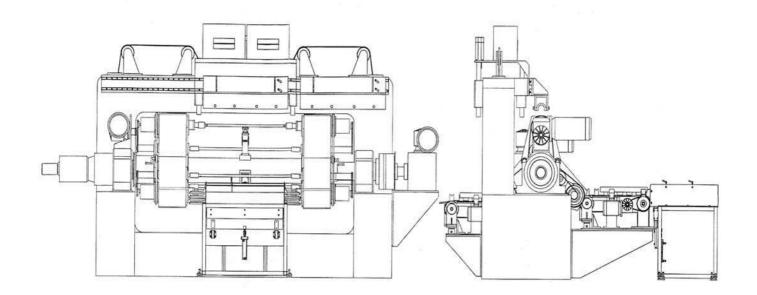

## Hardening installation TVR horizontal HE "single shot"

## Standard characteristics:

- Induction heating equipment: TRANSITHERMIC transistors generator, inductor and oscillator.
- A heating equipment cooling system.
- A hardening liquid cooling system.
- A numerical control system.
- A stars or an axe HE handing machine.
- A manual or automatically load and unload system.