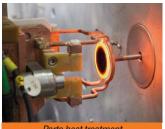

## Examples in Railway

Leaf spring end heating

Parts heat treatment

Brake system

### **Rolling Stock**

*Diesel Motor* Parts heat treatment

*Electrical motor* Short Circuit Ring brazing Rotor shrink fitting

**Rail vehicle body** Plate straightening Paint removing