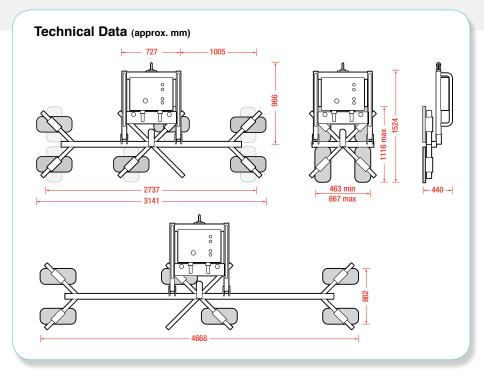

## **Key Features**

- · Capacity: 320kg
- Suitable for roof and horizontal wall panels up to 10m and vertical wall panels up to 14m
- Dual circuit vacuum system with vacuum gauge, reserve tank and non-return valve for each circuit
- Frame length extendable to 4668mm
- 90° dampened tilt (lockable vertical & horizontal)
- On-board reverse air flow (blow-off) vacuum pump
- 12v rechargeable battery with 110v or 240v charger with charge meter
- Audio-visual low vacuum alarm
- Cable remote control supplied as standard

## **Reference Code**

VCL05

| <b>Technical Specifications</b> |
|---------------------------------|
| Safe working load               |

| Safe working load      | capacity:                         | 320kg                                                                                                                                                       | 270kg | 136kg |  |
|------------------------|-----------------------------------|-------------------------------------------------------------------------------------------------------------------------------------------------------------|-------|-------|--|
| Number of suction cups | cups:                             | 6                                                                                                                                                           | 4     | 2     |  |
| Maximum panel length   | horizontal:<br>vertical:<br>roof: | 10 metres 14 metres depending on number of pads 10 metres                                                                                                   |       |       |  |
| Suction cup            | description: approx dimensions:   | closed cell foam seal<br>457 x 203mm                                                                                                                        |       |       |  |
| Suitable for lifting   | materials:                        | composite sandwich panels, (PUR, EPS, mineral wool). other materials possible, subject to testing. airtight, non-porous and not covered by protective film. |       |       |  |
| Weight of lifter       | approx:                           | 118kg (136kg with extension arms)                                                                                                                           |       |       |  |
| Tilt                   | tilt:                             | 90° dampened (lockable vertical & horizontal)                                                                                                               |       |       |  |
| Vacuum system          | dual circuit:                     | 1 pump, 2 vacuum reserve tanks                                                                                                                              |       |       |  |
| Voltage                | pump:<br>battery charger:         | 12v DC from rechargeable battery<br>110v/240v 50/60Hz single phase factory selectable                                                                       |       |       |  |
| Standard accessories   | standard:                         | 4x extension arms, reverse air-flow (blow-off), dampened tilting, cable remote, adjustable lifting bail                                                     |       |       |  |
| Optional accessories   | optional:                         | radio remote control, secondary safety straps, optional pads (168mm x 600mm)                                                                                |       |       |  |