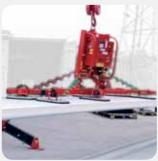

## CladKing Wall & Roof Cladding Lifter [320kg]

The CladKing is a versatile vacuum lifter with all-round capability for installing roofing and horizontal cladding panels up to 10m as well as vertical panels up to 14m long.

Compatible with a broad range of composite panels, the multi-configurable frame of the CladKing means pads can be repositioned to fit between different panel ridges and shapes.

The CladKing comes with  $90^{\circ}$  dampened tilt to move loads from a stack into mounting position, resulting in a quicker and safer installation with minimum fuss.