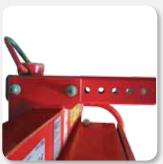

|       |       |  |
| Voltage                | pump:<br>battery charger:         | 12v DC from rechargeable battery<br>110v/240v 50/60Hz single phase factory selectable                                                                       |       |       |  |
| Standard accessories   | standard:                         | 4x extension arms, reverse air-flow (blow-off), dampened tilting, cable remote, adjustable lifting bail                                                     |       |       |  |
| Optional accessories   | optional:                         | radio remote control, secondary safety straps, optional pads (168mm x 600mm)                                                                                |       |       |  |











Adjustable lifting bail



Cable remote control supplied as standard