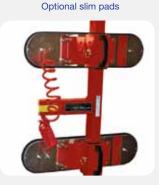

Compatible with a broad range of composite panels, the multi-configurable frame of the CladKing means pads can be repositioned to fit between different panel ridges and shapes.

The CladKing comes with  $90^{\circ}$  dampened tilt to move loads from a stack into mounting position, resulting in a quicker and safer installation with minimum fuss.

## **Key Features**

- · Capacity: 320kg
- Suitable for roof and horizontal wall panels up to 10m and vertical wall panels up to 14m
- Dual circuit vacuum system with vacuum gauge, reserve tank and non-return valve for each circuit
- Frame length extendable to 4668mm
- 90° dampened tilt (lockable vertical & horizontal)
- On-board reverse air flow (blow-off) vacuum pump
- 12v rechargeable battery with 110v or 240v charger with charge meter
- Audio-visual low vacuum alarm
- Cable remote control supplied as standard