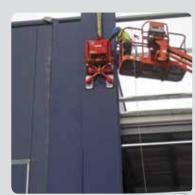

## CladKing Wall & Roof Cladding Lifter [320kg]

The CladKing is a versatile vacuum lifter with all-round capability for installing roofing and horizontal cladding panels up to 10m as well as vertical panels up to 14m long.

Compatible with a broad range of composite panels, the multi-configurable frame of the CladKing means pads can be repositioned to fit between different panel ridges and shapes.

The CladKing comes with  $90^{\circ}$  dampened tilt to move loads from a stack into mounting position, resulting in a quicker and safer installation with minimum fuss.

## **Key Features**

- · Capacity: 320kg
- Suitable for roof and horizontal wall panels up to 10m and vertical wall panels up to 14m
- Dual circuit vacuum system with vacuum gauge, reserve tank and non-return valve for each circuit
- Frame length extendable to 4668mm
- 90° dampened tilt (lockable vertical & horizontal)
- On-board reverse air flow (blow-off) vacuum pump
- 12v rechargeable battery with 110v or 240v charger with charge meter
- Audio-visual low vacuum alarm
- Cable remote control supplied as standard