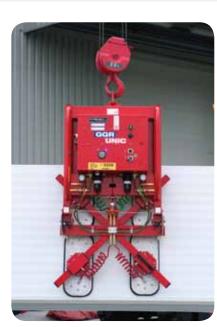

## CladKing Wall & Roof Cladding Lifter [320kg]

The CladKing is a versatile vacuum lifter with all-round capability for installing roofing and horizontal cladding panels up to 10m as well as vertical panels up to 14m long.

Compatible with a broad range of composite panels, the multi-configurable frame of the CladKing means pads can be repositioned to fit between different panel ridges and shapes.

The CladKing comes with  $90^{\circ}$  dampened tilt to move loads from a stack into mounting position, resulting in a quicker and safer installation with minimum fuss.