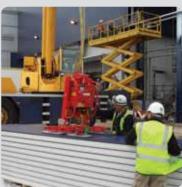

## CladKing Wall & Roof Cladding Lifter [320kg]

The CladKing is a versatile vacuum lifter with all-round capability for installing roofing and horizontal cladding panels up to 10m as well as vertical panels up to 14m long.

Compatible with a broad range of composite panels, the multi-configurable frame of the CladKing means pads can be repositioned to fit between different panel ridges and shapes.

The CladKing comes with  $90^{\circ}$  dampened tilt to move loads from a stack into mounting position, resulting in a quicker and safer installation with minimum fuss.

## **Key Features**

- · Capacity: 320kg
- Suitable for roof and horizontal wall panels up to 10m and vertical wall panels up to 14m
- Dual circuit vacuum system with vacuum gauge, reserve tank and non-return valve for each circuit
- Frame length extendable to 4668mm
- 90° dampened tilt (lockable vertical & horizontal)
- On-board reverse air flow (blow-off) vacuum pump
- 12v rechargeable battery with 110v or 240v charger with charge meter
- Audio-visual low vacuum alarm
- Cable remote control supplied as standard