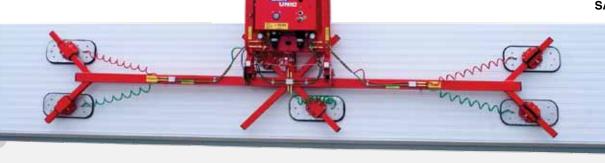

## **Key Features**

- · Capacity: 320kg
- Suitable for roof and horizontal wall panels up to 10m and vertical wall panels up to 14m
- Dual circuit vacuum system with vacuum gauge, reserve tank and non-return valve for each circuit
- Frame length extendable to 4668mm
- 90° dampened tilt (lockable vertical & horizontal)
- On-board reverse air flow (blow-off) vacuum pump
- 12v rechargeable battery with 110v or 240v charger with charge meter
- Audio-visual low vacuum alarm
- Cable remote control supplied as standard

## **Reference Code**

VCL05

| <b>Technical Specifications</b> |
|---------------------------------|
| Safe working load               |

| Safe working load      | capacity:                         | 320kg                                                                                                                                                       | 270kg | 136kg |  |
|------------------------|-----------------------------------|-------------------------------------------------------------------------------------------------------------------------------------------------------------|-------|-------|--|
| Number of suction cups | cups:                             | 6                                                                                                                                                           | 4     | 2     |  |
| Maximum panel length   | horizontal:<br>vertical:<br>roof: | 10 metres 14 metres depending on number of pads 10 metres                                                                                                   |       |       |  |
| Suction cup            | description: approx dimensions:   | closed cell foam seal<br>457 x 203mm                                                                                                                        |       |       |  |
| Suitable for lifting   | materials:                        | composite sandwich panels, (PUR, EPS, mineral wool). other materials possible, subject to testing. airtight, non-porous and not covered by protective film. |       |       |  |
| Weight of lifter       | approx:                           | 118kg (136kg with extension arms)                                                                                                                           |       |       |  |
| Tilt                   | tilt:                             | 90° dampened (lockable vertical & horizontal)                                                                                                               |       |       |  |
| Vacuum system          | dual circuit:                     | 1 pump, 2 vacuum reserve tanks                                                                                                                              |       |       |  |
| Voltage                | pump:<br>battery charger:         | 12v DC from rechargeable battery<br>110v/240v 50/60Hz single phase factory selectable                                                                       |       |       |  |
| Standard accessories   | standard:                         | 4x extension arms, reverse air-flow (blow-off), dampened tilting, cable remote, adjustable lifting bail                                                     |       |       |  |
| Optional accessories   | optional:                         | radio remote control, secondary safety straps, optional pads (168mm x 600mm)                                                                                |       |       |  |