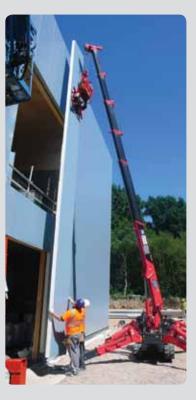

## CladKing Wall & Roof Cladding Lifter [320kg]

The CladKing is a versatile vacuum lifter with all-round capability for installing roofing and horizontal cladding panels up to 10m as well as vertical panels up to 14m long.

Compatible with a broad range of composite panels, the multi-configurable frame of the CladKing means pads can be repositioned to fit between different panel ridges and shapes.

The CladKing comes with  $90^{\circ}$  dampened tilt to move loads from a stack into mounting position, resulting in a quicker and safer installation with minimum fuss.

## **Key Features**

- · Capacity: 320kg
- Suitable for roof and horizontal wall panels up to 10m and vertical wall panels up to 14m
- Dual circuit vacuum system with vacuum gauge, reserve tank and non-return valve for each circuit
- Frame length extendable to 4668mm
- 90° dampened tilt (lockable vertical & horizontal)
- On-board reverse air flow (blow-off) vacuum pump
- 12v rechargeable battery with 110v or 240v charger with charge meter
- Audio-visual low vacuum alarm
- Cable remote control supplied as standard