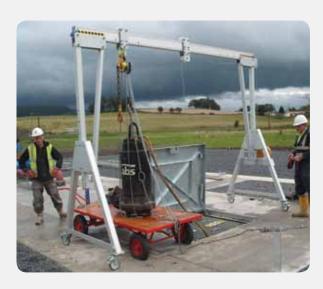

## Mobile Gantry Crane 2000 [2000kg]

This lightweight aluminium gantry crane provides mobility and stability when lifting 2 tonne loads up to 3.2 metres high in extremely confined spaces.

This gantry is perfect for handling heavy loads in a range of environments, from a craftman's workshop to plant and boiler rooms. Easily manoeuvred into position thanks to its 360° swivel locking castor wheels, it is an ideal lifting solution for awkward applications such as machinery installation and automotive repairs.

The Mobile Gantry Crane 2000 can be manually set up and dismantled in a matter of minutes, using just four bolts to fix its rigid structure together. Includes 1 standard trolley and 1 chain block. Weight: 133kg.