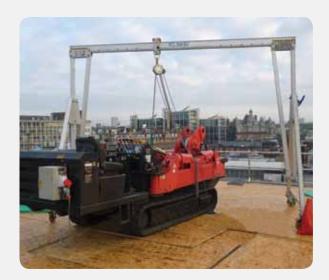

### Mobile Gantry Crane 3000 [3000kg]

The flexible and versatile Mobile Gantry Crane 3000 can be adapted to suit a wide range of heavy-duty lifting tasks as its height can be quickly adjusted between 2.2 metres to a maximum of 3.2 metres.

The 3 tonne capacity gantry comes with a 4.57 metre beam length and is suitable for working in a range of locations including cemeteries, marinas, galleries, museums and exhibition centres.

Lightweight enough to work in areas with floor capacity restrictions, the Mobile Gantry Crane 3000 weighs just 190kg and is made of corrosion resistant anodised aluminium so it can be easily washed down for use in clean environments like hospitals and food production facilities. Includes 1 standard trolley and 1 chain block. Weight: 190kg.