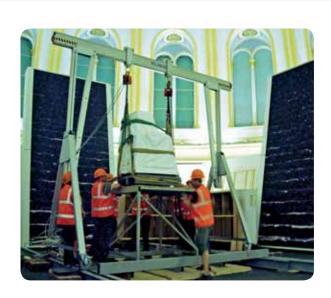

# Mobile Gantry Crane 5000 [5000kg]

This tall aluminium gantry has a generous 5 tonne lifting capacity, making it perfect for handling heavier loads in remote locations.

Consisting of two A-frames, a 4.57 metre long lateral beam and a wheeled trolley, the Mobile Gantry Crane 5000 is a more practical alternative to a large fixed gantry crane as it can be moved around site, dismantled and is compact enough to be easily stowed away or transported.

With a maximum lifting height of 4 metres, this taller gantry crane model is a simple solution for handling larger loads such as water lock gates, boats, HVAC equipment and even goods or personnel lifting. Includes 1 standard trolley and 1 chain block. Weight: 294kg.