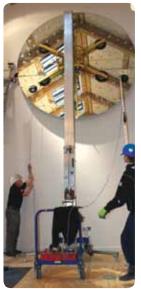

# Glassmax 250 [250kg x 7.5m]

The lightweight manual Glassmax hoist can be combined with a GGR vacuum lifter for quick and effective installation of vertical glazing.

The Glassmax hoist can handle loads of up to 250kg to a hook height of 7.5 metres. The Glassmax is simple to build and dismantle, with removable counterweights, making it easy to transport to site.

#### **Key Features**

- Capacity: 250kg
- Multi-functional lightweight manual hoist
- Easily assembles and disassembles for transport by van
- Counterweight system
- Ideal for vertical glazing when combined with a vacuum lifter
- Optional 240v powered winch available
- Vacuum lifter sold/hired separately