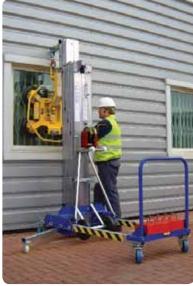

# Glassmax 500 [500kg x 4.8m]

The robust Glassmax 500 hoist can lift 500kg to 4.8m and is easy to assemble and disassemble with a removable counterweight system.

This multi-functional manual hoist is perfect for overhead or vertical glazing when combined with one of our vacuum lifters.

## Key Features

- Capacity: 500kg
- Multi-functional lightweight manual hoist
- · Easily assembles and disassembles for transport by van
- Counterweight system
- Ideal for vertical glazing when combined with a vacuum lifter
- Vacuum lifter sold/hired separately