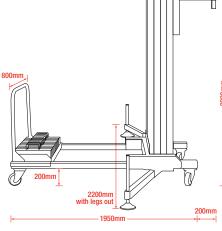

### **Technical Specifications**

| Capacity                     | 250kg  |
|------------------------------|--------|
| Max. hook height             | 7.5m   |
| Width                        | 800mm  |
| Length                       | 2130mm |
| Weight (exc. counterweights) | 230kg  |
| Weight (inc. counterweights) | 330kg  |

### Technical Data (mm)

Note: Weights must be secured before lifting

GGR GROUP · NORTH © +44 (0)161 683 2580 · SOUTH © +44 (0)1844 202 071 · SCOTLAND © +44 (0)1698 824 444 www.ggrgroup.com