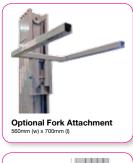

An optional fork attachment can be used for the installation of HVAC units, pipes, ducts and palletised loads.