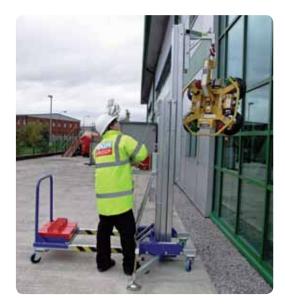

# Glassmax 250 [250kg x 7.5m]

The lightweight manual Glassmax hoist can be combined with a GGR vacuum lifter for quick and effective installation of vertical glazing.

The Glassmax hoist can handle loads of up to 250kg to a hook height of 7.5 metres. The Glassmax is simple to build and dismantle, with removable counterweights, making it easy to transport to site.

# Glassmax 500 [500kg x 4.8m]

The robust Glassmax 500 hoist can lift 500kg to 4.8m and is easy to assemble and disassemble with a removable counterweight system.

This multi-functional manual hoist is perfect for overhead or vertical glazing when combined with one of our vacuum lifters.