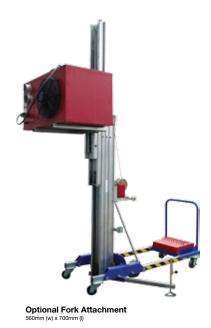

An optional fork attachment can be used for the installation of HVAC units, pipes, ducts and palletised loads.