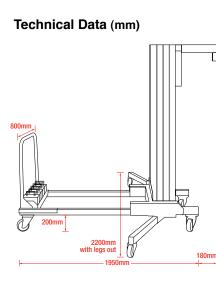

### Technical Data (mm)

Note: Weights must be secured before lifting

GGR GROUP · NORTH © +44 (0)161 683 2580 · SOUTH © +44 (0)1844 202 071 · SCOTLAND © +44 (0)1698 824 444 www.ggrgroup.com