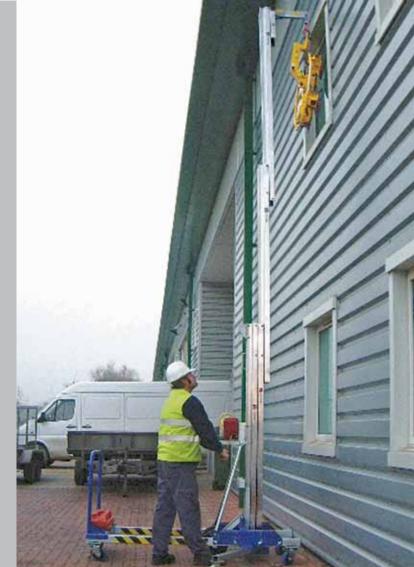

# Glassmax 500 [500kg x 4.8m]

The robust Glassmax 500 hoist can lift 500kg to 4.8m and is easy to assemble and disassemble with a removable counterweight system.

This multi-functional manual hoist is perfect for overhead or vertical glazing when combined with one of our vacuum lifters.

## Key Features

- Capacity: 500kg
- Multi-functional lightweight manual hoist
- · Easily assembles and disassembles for transport by van
- Counterweight system
- Ideal for vertical glazing when combined with a vacuum lifter
- Vacuum lifter sold/hired separately