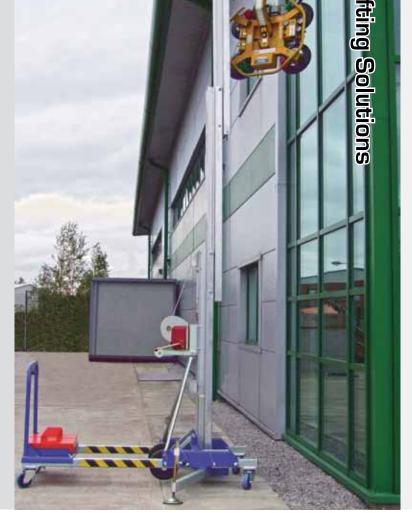

# Glassmax 250 [250kg x 7.5m]

The lightweight manual Glassmax hoist can be combined with a GGR vacuum lifter for quick and effective installation of vertical glazing.

The Glassmax hoist can handle loads of up to 250kg to a hook height of 7.5 metres. The Glassmax is simple to build and dismantle, with removable counterweights, making it easy to transport to site.

# Glassmax 500 [500kg x 4.8m]

The robust Glassmax 500 hoist can lift 500kg to 4.8m and is easy to assemble and disassemble with a removable counterweight system.

This multi-functional manual hoist is perfect for overhead or vertical glazing when combined with one of our vacuum lifters.