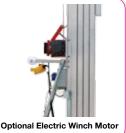

#### **Key Features**

- Capacity: 250kg
- Multi-functional lightweight manual hoist
- Easily assembles and disassembles for transport by van
- Counterweight system
- Ideal for vertical glazing when combined with a vacuum lifter
- Optional 240v powered winch available
- Vacuum lifter sold/hired separately