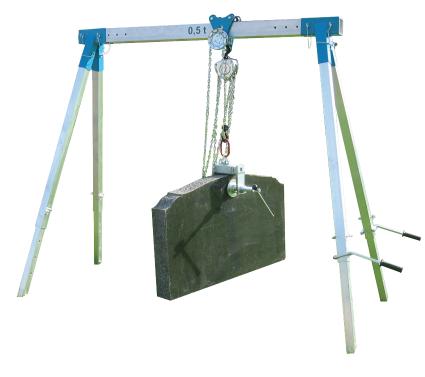

## Mini Gantry Crane & Screw Clamp MSL451

[500kg]

This practical 2 metre wide compact gantry crane with 500kg safe working load is a convenient way of moving dense stone, monuments, headstones and memorials with ease.

The adjustable screw clamp has a 60-170mm jaw with rubber lined clamp face to prevent scratches on polished stone surfaces.

This portable gantry crane features height adjustable legs for loading/unloading from vehicles as well as lifting on uneven, softer ground. Rubber plates are provided as standard.

Made from lightweight aluminium and quick to assemble/disassemble, the mini gantry crane is effortless to transport and set up for one person.

## **Features**

- 500kg lifting capacity
- Individual legs are height adjustable 1.4m 2.5m
- Beam length 2 m
- · Lifting height 2.8m
- · Total weight of gantry, chain & clamp -76kg
- · Clamping range 60-170mm
- Height: min/max 1600mm / 2800mm