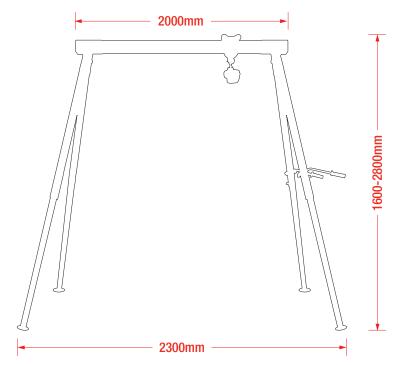

## Dimensions

**Technical Specification Sheet** 

## **Features**

- 500kg lifting capacity
- Individual legs are height adjustable 1.4m 2.5m
- Beam length 2 m
- · Lifting height 2.8m
- · Total weight of gantry, chain & clamp -76kg
- · Clamping range 60-170mm
- Height: min/max 1600mm / 2800mm