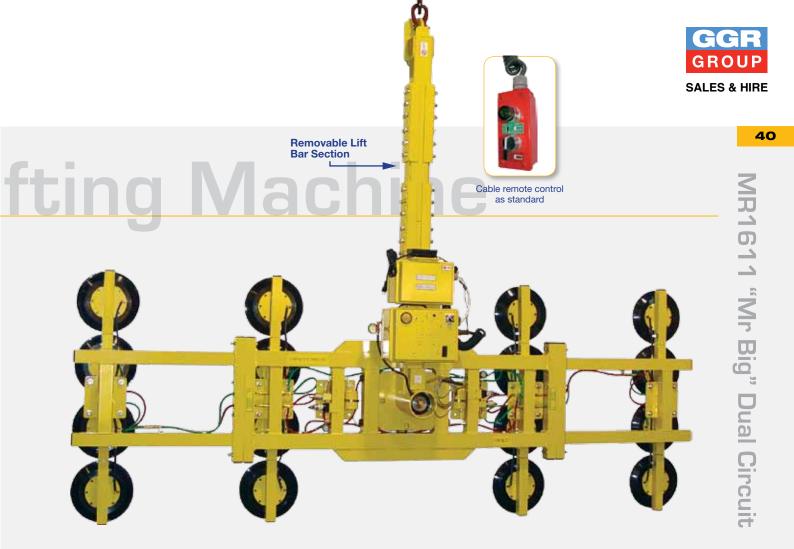

## MR1611 "Mr Big" Dual Circuit [1270kg]

Capable of lifting up to 1270kg, the updated dual circuit MR1611 is a true heavyweight machine.

The configuration of this machine can be changed on site, from a basic 4-pad machine lifting 320kg, all the way up to a 16-pad 1270kg lifter, with many possibilities in-between.

Continuous 360° manual rotation is a key feature of this machine. Cable remote control is included as standard.

### **Key Features**

- Capacity: 1270kg
- Dual circuit vacuum system with reserve tank, non-return valve and vacuum gauge for each circuit
- Manual 360° lockable rotation (continuous)
- 12v rechargeable battery with integral 110v or 240v charger and energy gauge
- Audio-visual low vacuum warning
- Cable remote control
- Adjustable lift bar
- Removable pad frame sections and arms
- Individual pads can be isolated to accommodate irregular shapes (reduces safe working load)
- Variable number and spread of pads
- Reverse airflow (blow-off) vacuum pump to ease removal