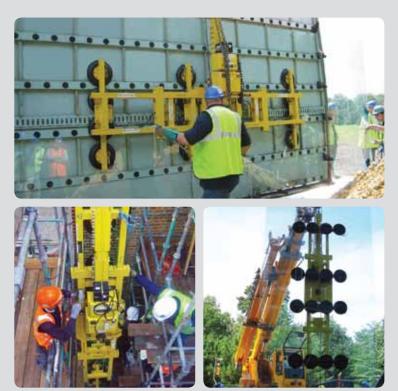

## MR1611 "Mr Big" Dual Circuit [1270kg]

Capable of lifting up to 1270kg, the updated dual circuit MR1611 is a true heavyweight machine.

The configuration of this machine can be changed on site, from a basic 4-pad machine lifting 320kg, all the way up to a 16-pad 1270kg lifter, with many possibilities in-between.

Continuous 360° manual rotation is a key feature of this machine. Cable remote control is included as standard.