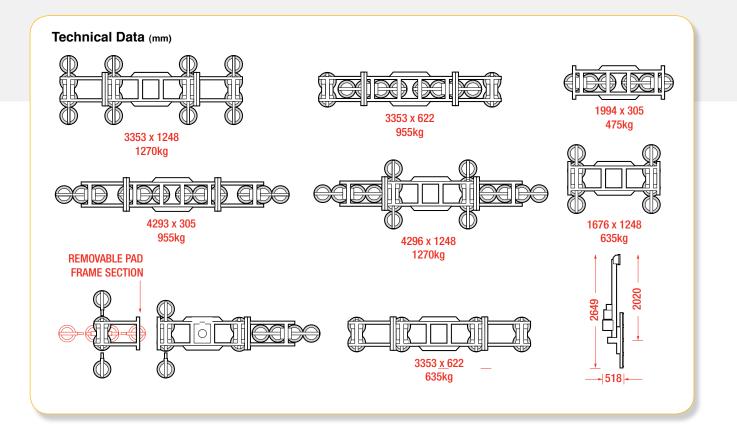

#### **Reference Code**

VGL90

| Safe working load<br>(smooth, clean surface at 60% vacuum) | capacity:                                    | 1270kg                                                                                                | 955kg | 795kg | 635kg | 475kg | 320kg |
|------------------------------------------------------------|----------------------------------------------|-------------------------------------------------------------------------------------------------------|-------|-------|-------|-------|-------|
| Number of suction cups                                     | cups:                                        | 16                                                                                                    | 12    | 10    | 8     | 6     | 4     |
| Suction cup                                                | description:                                 | black rubber, not abrasion resistant, heat resistant up to 100°F                                      |       |       |       |       |       |
| Suction cup diameter                                       | diameter:                                    | 305mm                                                                                                 |       |       |       |       |       |
| Suitable for lifting                                       | material properties:<br>surface:<br>example: | gastight / non-porous<br>smooth<br>glass, plastic boards, ceramic plates, sheet metals, coated boards |       |       |       |       |       |
| Weight of lifter                                           | approx:                                      | 311kg (with 16 pads)                                                                                  |       |       |       |       |       |
| Depth of lifter                                            | depth:                                       | 518mm                                                                                                 |       |       |       |       |       |
| Rotation                                                   | rotation:                                    | 360° manual continuous lockable                                                                       |       |       |       |       |       |
| Vacuum system                                              | dual circuit:                                | 1 pump, 2 vacuum reserve tanks                                                                        |       |       |       |       |       |
| Voltage                                                    | pump:<br>battery charger:                    | 12v DC from rechargeable battery<br>110v/240v 50/60Hz single phase factory selectable                 |       |       |       |       |       |
| Standard accessories                                       | standard:                                    | cable remote control, reverse air-flow (blow-off)                                                     |       |       |       |       |       |
| Optional accessories                                       | optional:                                    | stone, curved, low marking & heat resistant pads available                                            |       |       |       |       |       |