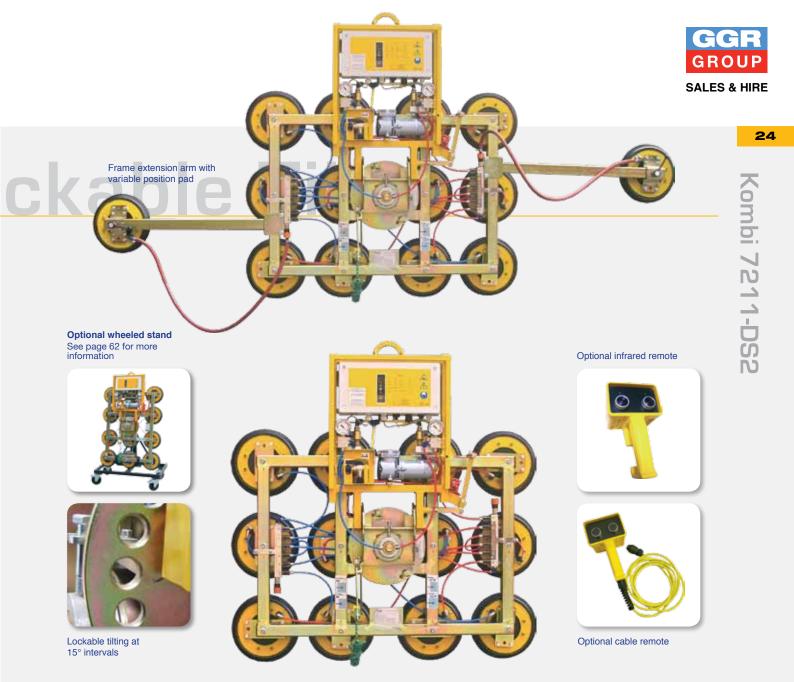

## Kombi 7211-DS2 [600kg]

An excellent all rounder, this 600kg capacity dual circuit Kombi lifter offers lockable tilting at 15° intervals.

Extension arms and supplementary pads are supplied as standard, giving a 2.8m pad spread for extra stability when handling large pieces of glass. The 7211-DS2 features manual rotation through 180° and individual pad shut-off valves to help accommodate irregular loads.

## **Key Features**

- Capacity: 600kg
- Dual circuit vacuum system with reserve tank, non-return valve and vacuum gauge for each circuit
- Manual tilting from vertical to horizontal with lockable 15° increments
- Manual 180° lockable rotation
- Integral maintenance-free vacuum pump
- 12v rechargeable battery with integral 110v or 240v charger, low battery warning and optional mains operation
- Audio-visual low vacuum warning
- Two extension arms with variable position pads supplied as standard
- Individual pads can be isolated to accommodate irregular shapes (reduces safe working load)

2 x extension arms with moveable pads

cable remote control, infrared remote control, wheeled stand, low marking pads

standard:

optional: