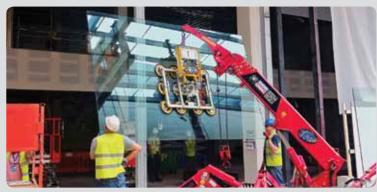

## Kombi 7211-DS2 [600kg]

An excellent all rounder, this 600kg capacity dual circuit Kombi lifter offers lockable tilting at 15° intervals.

Extension arms and supplementary pads are supplied as standard, giving a 2.8m pad spread for extra stability when handling large pieces of glass. The 7211-DS2 features manual rotation through 180° and individual pad shut-off valves to help accommodate irregular loads.

## **Key Features**

- Capacity: 600kg
- Dual circuit vacuum system with reserve tank, non-return valve and vacuum gauge for each circuit
- Manual tilting from vertical to horizontal with lockable 15° increments
- Manual 180° lockable rotation
- Integral maintenance-free vacuum pump
- 12v rechargeable battery with integral 110v or 240v charger, low battery warning and optional mains operation
- Audio-visual low vacuum warning
- Two extension arms with variable position pads supplied as standard
- Individual pads can be isolated to accommodate irregular shapes (reduces safe working load)