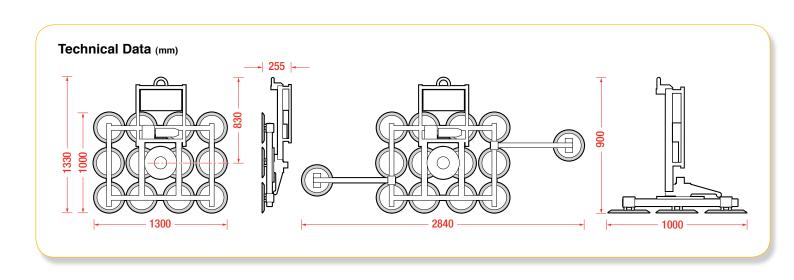

## Kombi 7211-DS2 [600kg]

An excellent all rounder, this 600kg capacity dual circuit Kombi lifter offers lockable tilting at 15° intervals.

Extension arms and supplementary pads are supplied as standard, giving a 2.8m pad spread for extra stability when handling large pieces of glass. The 7211-DS2 features manual rotation through 180° and individual pad shut-off valves to help accommodate irregular loads.

## **Reference Code**

VGL45

| Safe working load<br>(smooth, clean surface at 60% vacuum) | capacity:                                     | 600kg                                                                                                                   |
|------------------------------------------------------------|-----------------------------------------------|-------------------------------------------------------------------------------------------------------------------------|
| Number of suction cups                                     | cups:                                         | 12 (14 with extension arms)                                                                                             |
| Suction cup                                                | description:                                  | black rubber, not abrasion resistant, heat resistant up to 100°F                                                        |
| Suction cup diameter                                       | diameter:                                     | 300mm                                                                                                                   |
| Suitable for lifting                                       | material properties:<br>surface:<br>example:  | gastight / non-porous<br>smooth<br>glass, plastic boards, ceramic plates, sheet metals, coated boards                   |
| Weight of lifter                                           | approx:                                       | 112kg, 129kg with arms                                                                                                  |
| Depth of lifter                                            | depth:                                        | 255mm                                                                                                                   |
| Rotation                                                   | rotation:                                     | 90° manual left & right lockable                                                                                        |
| Tilt                                                       | tilt:                                         | 90° lockable (15° increments)                                                                                           |
| Vacuum system                                              | dual circuit:                                 | 1 pump, 2 vacuum reserve tanks                                                                                          |
| Voltage                                                    | pump:<br>battery charger:<br>mains operation: | 12v DC from rechargeable battery<br>110v/240v 50/60Hz single phase factory selectable<br>110v/240v 50/60Hz single phase |