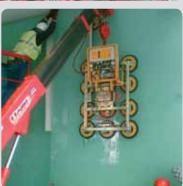

## Kombi 7211-DS2 [600kg]

An excellent all rounder, this 600kg capacity dual circuit Kombi lifter offers lockable tilting at 15° intervals.

Extension arms and supplementary pads are supplied as standard, giving a 2.8m pad spread for extra stability when handling large pieces of glass. The 7211-DS2 features manual rotation through 180° and individual pad shut-off valves to help accommodate irregular loads.

## **Key Features**

- Capacity: 600kg
- Dual circuit vacuum system with reserve tank, non-return valve and vacuum gauge for each circuit
- Manual tilting from vertical to horizontal with lockable 15° increments
- Manual 180° lockable rotation
- Integral maintenance-free vacuum pump
- 12v rechargeable battery with integral 110v or 240v charger, low battery warning and optional mains operation
- Audio-visual low vacuum warning
- Two extension arms with variable position pads supplied as standard
- Individual pads can be isolated to accommodate irregular shapes (reduces safe working load)