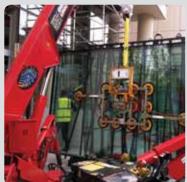

## Kombi 7211-DS2 [600kg]

An excellent all rounder, this 600kg capacity dual circuit Kombi lifter offers lockable tilting at 15° intervals.

Extension arms and supplementary pads are supplied as standard, giving a 2.8m pad spread for extra stability when handling large pieces of glass. The 7211-DS2 features manual rotation through 180° and individual pad shut-off valves to help accommodate irregular loads.

## **Key Features**

- Capacity: 600kg
- Dual circuit vacuum system with reserve tank, non-return valve and vacuum gauge for each circuit
- Manual tilting from vertical to horizontal with lockable 15° increments
- Manual 180° lockable rotation
- Integral maintenance-free vacuum pump
- 12v rechargeable battery with integral 110v or 240v charger, low battery warning and optional mains operation
- Audio-visual low vacuum warning
- Two extension arms with variable position pads supplied as standard
- Individual pads can be isolated to accommodate irregular shapes (reduces safe working load)