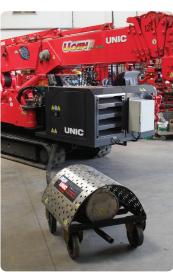

## Portable Scrubber ISCRUB2

This is the portable version of our Crane Mounted Scrubber and works well with diesel engines up to 50HP.

The Portable Scrubber works effectively with other diesel engine machinery and helps reduce pollutant emissions such as soot particles and nitrogen oxides. It is fully VERT approved and reduces emissions by up to 99%, helping filter the air when working in confined spaces with poor air circulation.

## **Key Features**

- Up to 99% reduction of particulate matter emissions
- Designed for diesel engines up to 35kW (50HP)
- Maximum exhaust volume of up to 460 cubic metres per hour
- Fully VERT approved
- · Fully portable and mobile
- · Ref: SCRUB2