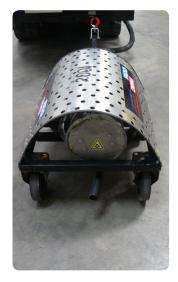

## Portable Scrubber ISCRUB2

This is the portable version of our Crane Mounted Scrubber and works well with diesel engines up to 50HP.

The Portable Scrubber works effectively with other diesel engine machinery and helps reduce pollutant emissions such as soot particles and nitrogen oxides. It is fully VERT approved and reduces emissions by up to 99%, helping filter the air when working in confined spaces with poor air circulation.

## **Key Features**

- Up to 99% reduction of particulate matter emissions
- Designed for diesel engines up to 35kW (50HP)
- Maximum exhaust volume of up to 460 cubic metres per hour
- Fully VERT approved
- · Fully portable and mobile
- · Ref: SCRUB2