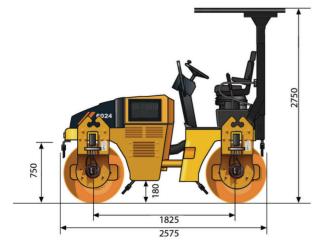

System Voltage 12 V

| DRIVE TRAIN                                      |             |
|--------------------------------------------------|-------------|
| Theoretical Gradeability, without/with Vibration | 40%         |
| Transmission Type                                | hydrostatic |
| 1st Maximum Speed, fwd                           | 8 km/h      |
| Inside Turning Radius                            | <2,865 mm   |
| Outside Turning Radius                           | <3,865 mm   |