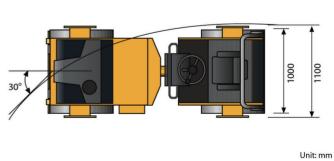

| AXLES                    |              |
|--------------------------|--------------|
| Steering System          | hydraulic    |
| Steering Method          | articulation |
| Steering Angle           | ±30°         |
| Steering Relief Pressure | 16 MPa       |