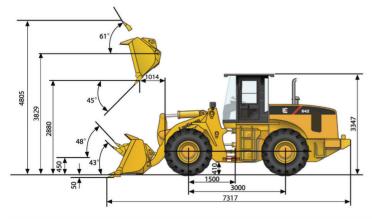

## **LOADER ARM PERFORMANCE**

| Tipping Load - Straight                 | 9,898 kg |
|-----------------------------------------|----------|
| Tipping Load - Full Turn                | 8,571 kg |
| Bucket Breakout Force                   | 125 kN   |
| Maximum Dump Angle at Full Height       | 45°      |
| Dump Clearance at Full Height Discharge | 2,880 mm |
| Dump Reach at Full Height Discharge     | 1,014 mm |
| Maximum Hinge Pin Height                | 3,829 mm |
| Maximum Digging Depth, Bucket Level     | 50 mm    |
| Bucket Rollback at Ground Level         | 43°      |
| Bucket Rollback at Carry                | 48°      |
| Bucket Rollback at Maximum Height       | 61°      |
|                                         |          |

## **DIMENSIONS**

| Length with Bucket Down         | 7,317 mm |
|---------------------------------|----------|
| Width Over Tires                | 2,470 mm |
| Wheelbase                       | 3,000 mm |
| Wheel Tread                     | 1,950 mm |
| Ground Clearance                | 410 mm   |
| Turn Angle, Either Side         | 38°      |
| Rear Angle of Departure         | 30°      |
| Turning Radius, Outside of Tire | 5,591 mm |
| Turning Radius, Center of Tire  | 5,331 mm |
| Turning Radius, Bucket Carry    | 6,406 mm |