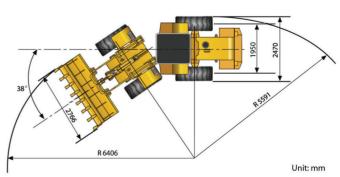

## **DIMENSIONS**

| Length with Bucket Down         | 7,317 mm |
|---------------------------------|----------|
| Width Over Tires                | 2,470 mm |
| Wheelbase                       | 3,000 mm |
| Wheel Tread                     | 1,950 mm |
| Ground Clearance                | 410 mm   |
| Turn Angle, Either Side         | 38°      |
| Rear Angle of Departure         | 30°      |
| Turning Radius, Outside of Tire | 5,591 mm |
| Turning Radius, Center of Tire  | 5,331 mm |
| Turning Radius, Bucket Carry    | 6,406 mm |