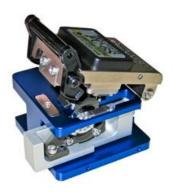

## FIBER OPTICAL CLEAVER SUMITOMO ELECTRIC FC-6S

## Features

- Used for Single Fiber Cleaving
- Utilizes an Automatic Anvil Drop for Fewer Required Steps and Better Cleave Consistency
- Prevents Double Scoring of the Fibers
- Has Superior Blade Height and Rotational Adjustment
- Can Be Operated With Minimal Steps