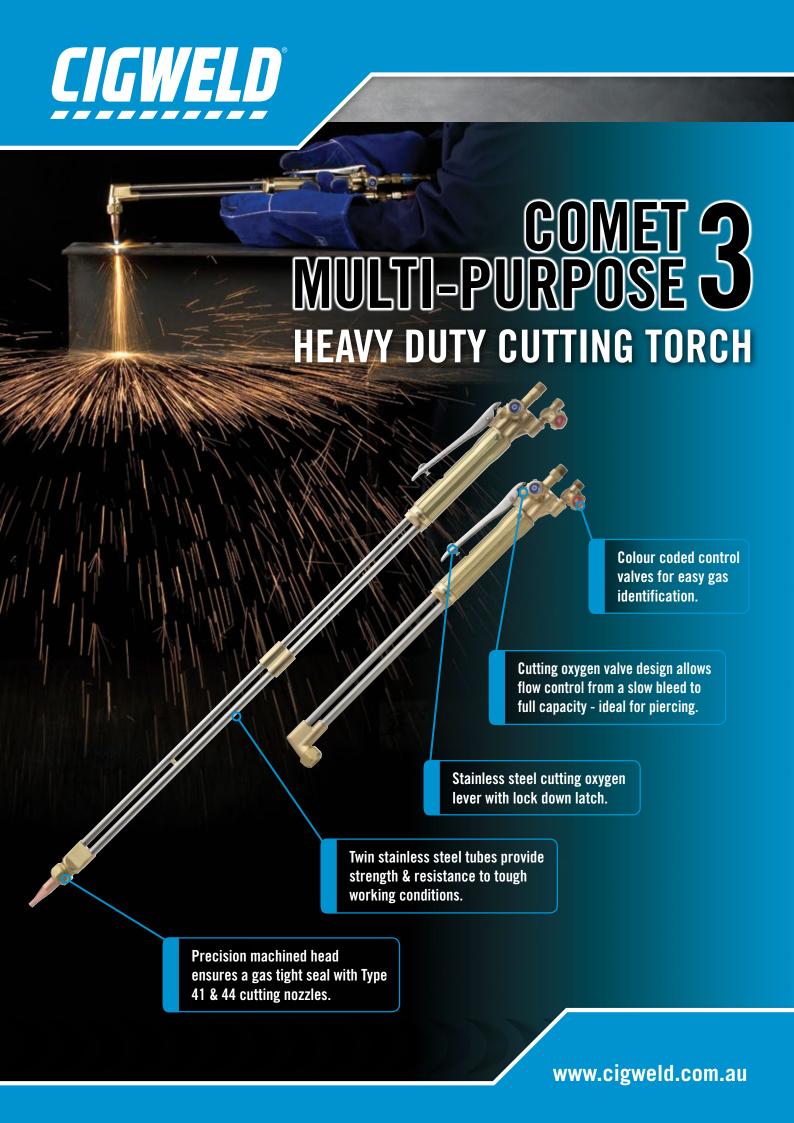

## **FEATURES**

- Twin Stainless steel tubes are silver brazed into the head and valve body, providing both strength and protection against dangerous gas leaks.
- Universal Multi fuel mixer is suitable for use with Acetylene, LP Gas & Natural Gas.
- Cutting oxygen valve has been designed to allow flow control from a slow bleed to full capacity - Ideal for piercing.
- Cutting capacity up to 300mm.
- Contoured brass handle with ribs provide a secure grip.

- Stainless steel cutting oxygen lever that incorporates a lock down button for extended cutting operations.
- Suitable for uses with Type 41 and Type 44 Cutting Nozzles.
- The preheat control valves are colour coded for oxygen and fuel gas identification.
- The torch hose connections have right hand thread for oxygen and left hand thread for fuel that prevents incorrect connection of gas.