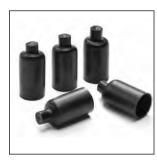

End Seal Kit (for SRL cable) RT-RES (383574)

(5) 1/2" diameter heat shrink caps