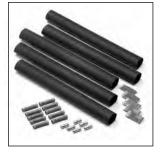

## Splice & Tee Kit (for Constant Wattage and SRM/E Cable) RT-TST (383566)

(5) 7" long large heat shrink tubes (10) 1-1/2" long small heat shrink tubes

(5) 10" lengths of sealant tape(15) uninsulated barrel connectors(1) tube of RTV sealant

## Splice & Tee Kit (for SRL cable) RT-RST (383558)

(5) 8" long heat shrink tubes
(5) 1/2" lengths of sealant tape
(10) insulated barrel connectors
(5) uninsulated barrel connectors