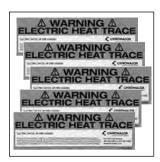

### Caution Labels CL-1 (382424)

(5) electric heat tracing caution labels, weather resistant