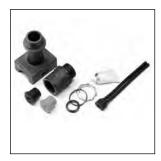

#### Junction Box Connection Kit SSK (393617)

(1) compression fitting
 (1) pipe stand off
 (1) tube of RTV sealant
 (1) O-ring
 (1) 1" locknut
 (1) self-regulating cable grommet
 (1) constant wattage cable grommet
 (1) silicone boot
 (2) uninsulated barrel connectors

(2) insulated barrel connectors