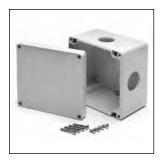

## *Rain Tight Junction Box PJB (393676)*

Polycarbonate watertight enclosure for use with SSK