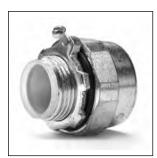

## Conduit Hub w/Grounding Lug CCH-2 (385650)

Corrision resistant hub for 3/4" conduit. Fits opening in PJB, DL, U Series and DTS. Includes ground connector.