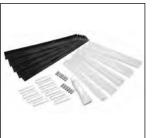

## Splice & Tee Kit (for Constant Wattage and SRM/E Cable) RT-TST (383566)

(5) 7" long large heat shrink tubes (10) 1-1/2" long small heat shrink tubes

(5) 10" lengths of sealant tape(15) uninsulated barrel connectors(1) tube of RTV sealant

## Splice & Tee Kit (for SRL cable) RT-RST (383558)

(5) 8" long heat shrink tubes
(5) 1/2" lengths of sealant tape
(10) insulated barrel connectors
(5) uninsulated barrel connectors