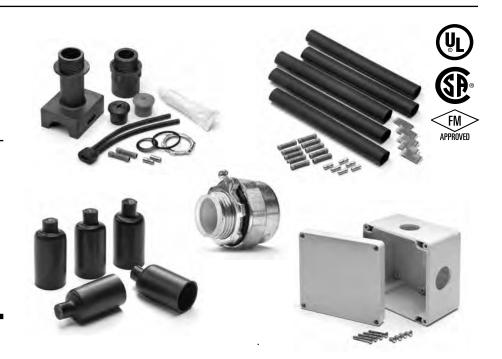

#### Junction Box Connection Kit SSK (393617)

(1) compression fitting
 (1) pipe stand off
 (1) tube of RTV sealant
 (1) O-ring
 (1) 1" locknut
 (1) self-regulating cable grommet
 (1) constant wattage cable grommet
 (1) silicone boot
 (2) uninsulated barrel connectors

(2) insulated barrel connectors

### Caution Labels CL-1 (382424)

(5) electric heat tracing caution labels, weather resistant

## *Rain Tight Junction Box PJB (393676)*

Polycarbonate watertight enclosure for use with SSK

## Splice & Tee Kit (for Constant Wattage and SRM/E Cable) RT-TST (383566)

(5) 7" long large heat shrink tubes (10) 1-1/2" long small heat shrink tubes

(5) 10" lengths of sealant tape(15) uninsulated barrel connectors(1) tube of RTV sealant

End Seal Kit (for SRL cable) RT-RES (383574)

(5) 1/2" diameter heat shrink caps

## Splice & Tee Kit (for SRL cable) RT-RST (383558)

(5) 8" long heat shrink tubes
(5) 1/2" lengths of sealant tape
(10) insulated barrel connectors
(5) uninsulated barrel connectors

## Conduit Hub w/Grounding Lug CCH-2 (385650)

Corrision resistant hub for 3/4" conduit. Fits opening in PJB, DL, U Series and DTS. Includes ground connector.