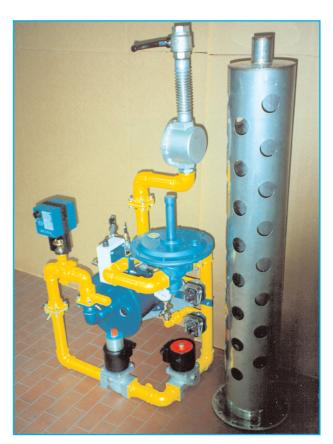

Fix air, electronic gas adjustment, metallic burners, model FC (Barilla)

Pre-assembled "Nozzle Mix" burner (Imaforni)

Pre-assembled "Nozzle Mix" burner groups (Intercer)

Pre-assembled "Nozzle Mix" burner (Ferré c/o Ilva)