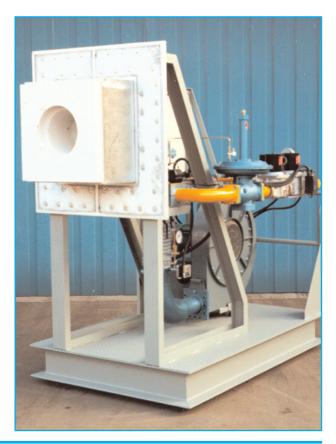

Fix air, electronic gas adjustment, metallic burners, model FC (Barilla)

Pre-assembled "Nozzle Mix" burner (Imaforni)

Pre-assembled "Nozzle Mix" burner groups (Intercer)

Pre-assembled "Nozzle Mix" burner (Ferré c/o Ilva)