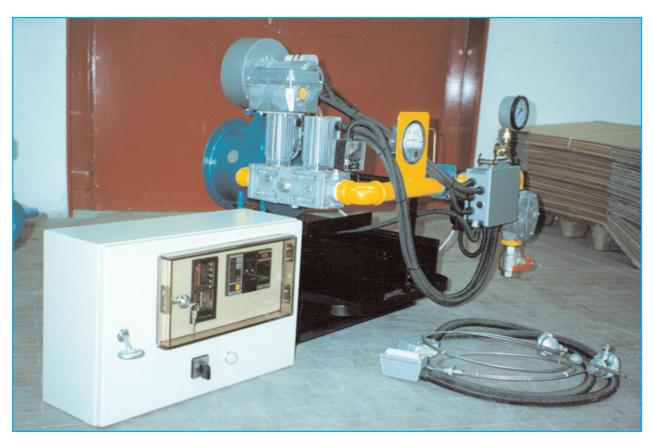

Pre-assembled group on mouvable chart of a combustion system with "Nozzle Mix" burner for furnace pre-heating (L.A.G. Laminati Alluminio Gallarate)

Fix air, electronic gas adjustment, metalli burner, model FC (Officine Meccaniche Viero)

Fix air, electronic gas adjustment, metallic burners, model FC (Barilla)

Pre-assembled "Nozzle Mix" burner (Imaforni)

Pre-assembled "Nozzle Mix" burner groups (Intercer)

Pre-assembled "Nozzle Mix" burner (Ferré c/o Ilva)