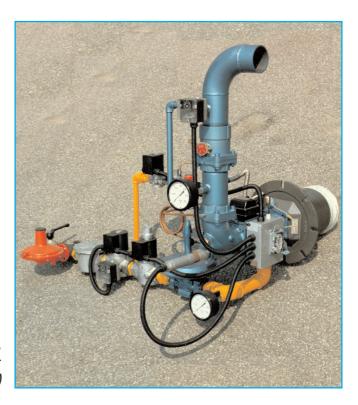

Pre-assembled group on mouvable chart with "Nozzle Mix" burner for furnace pre-heating (L.A.G. Laminati Alluminio Gallarate)

Pre-assembled group on mouvable chart with "Nozzle Mix" burner for furnace pre-heating (L.A.G. Laminati Alluminio Gallarate)