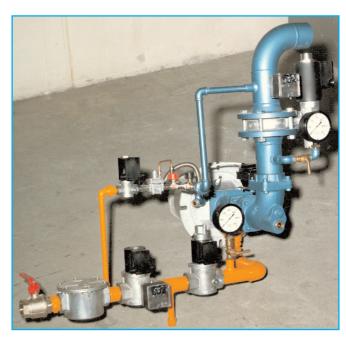

Pre-assembled group on mouvable chart of a combustion system with "Nozzle Mix" burner for furnace pre-heating (L.A.G. Laminati Alluminio Gallarate)

Fix air, electronic gas adjustment, metalli burner, model FC (Officine Meccaniche Viero)