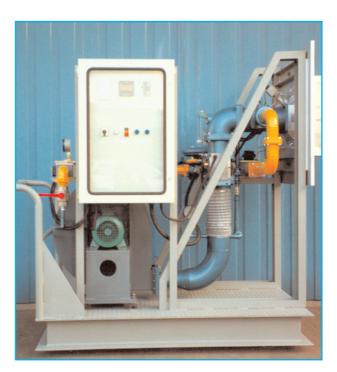

Pre-assembled group on mouvable chart with "Nozzle Mix" burner for furnace pre-heating (L.A.G. Laminati Alluminio Gallarate)

Pre-assembled group on mouvable chart with "Nozzle Mix" burner for furnace pre-heating (L.A.G. Laminati Alluminio Gallarate)

Pre-assembled group on mouvable chart of a combustion system with "Nozzle Mix" burner for furnace pre-heating (L.A.G. Laminati Alluminio Gallarate)

Fix air, electronic gas adjustment, metalli burner, model FC (Officine Meccaniche Viero)