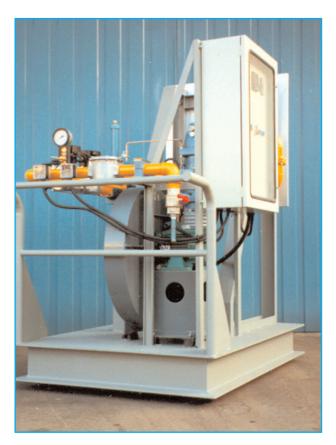

Fix air, electronic gas adjustment, metallic burners, model FC (Barilla)

Pre-assembled "Nozzle Mix" burner (Imaforni)

Pre-assembled "Nozzle Mix" burner groups (Intercer)

Pre-assembled "Nozzle Mix" burner (Ferré c/o Ilva)