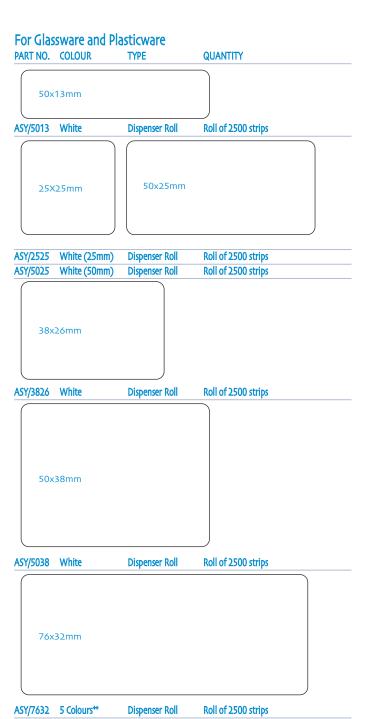

## Stick Off Labels

Stick-Off labels are ideal for applying onto laboratory glassware and plastics.

The benefits using this label is, you can either soak in warm water or wash off in one rinse cycle in a glasswasher. The label and adhesive bond will dissolve in warm water in less than a minute. Recommended temperature range for applied label use is -70°C to 60°C.

With six different sizes available in the range, the labels fit a variey of bottles, flasks beakers and other laboratory containers.

All labels are 100% biodegradable and can be written on with marker pen or pencil.