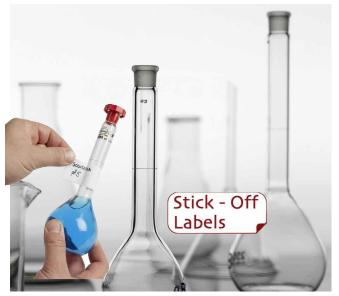

## Stick Off Labels

Stick-Off labels are ideal for applying onto laboratory glassware and plastics.

The benefits using this label is, you can either soak in warm water or wash off in one rinse cycle in a glasswasher. The label and adhesive bond will dissolve in warm water in less than a minute. Recommended temperature range for applied label use is -70°C to 60°C.

With six different sizes available in the range, the labels fit a variey of bottles, flasks beakers and other laboratory containers.

All labels are 100% biodegradable and can be written on with marker pen or pencil.