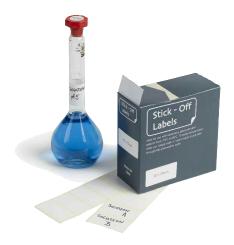

## Stick Off Labels

Stick-Off labels are ideal for applying onto laboratory glassware and plastics.

The benefits using this label is, you can either soak in warm water or wash off in one rinse cycle in a glasswasher. The label and adhesive bond will dissolve in warm water in less than a minute. Recommended temperature range for applied label use is -70°C to 60°C.

With six different sizes available in the range, the labels fit a variey of bottles, flasks beakers and other laboratory containers.

All labels are 100% biodegradable and can be written on with marker pen or pencil.