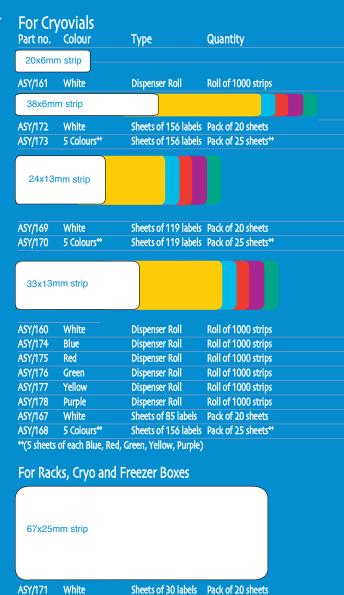

The wide range of sizes allows you to label your whole experiment permanently from microcentrifuge tube to cryovial, microtitre plate to storage box.