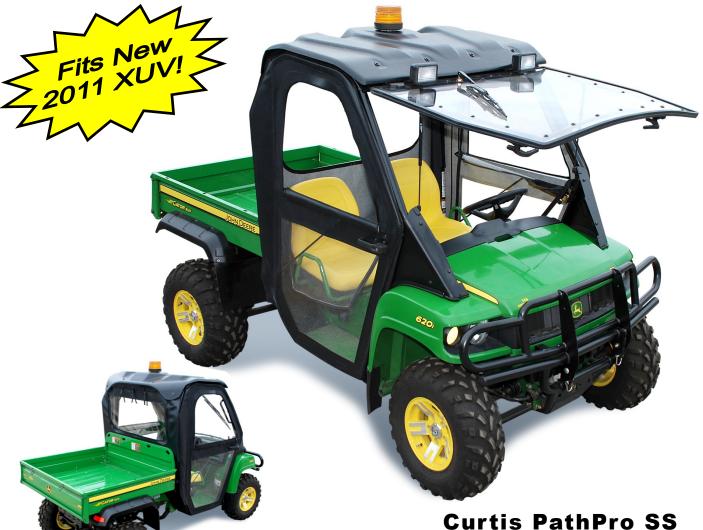

## **John Deere XUV / HPX**

Introducing the New PathPro SS cab enclosure system for the John Deere Gator HPX/XUV. Made from durable light-weight materials this enclosure will provide years of trouble-free use.

## Part# 1GTRXUV

- Polycarbonate Windshield w/ Hard Coat Allows use of Optional Wiper Kit.
- Thermoformed ABS Roof is lightweight and follows Gators rugged design.
- Soft Rear Panel w/Zipper Window for bed Access and Ventilation
- Steel Frame Doors w/Locking Handles, Zipper Windows and is made w/Durable 30oz, Clear, Double-Polished Vinyl.
- Doors are Pin-Hinged and are Easily Removable for an Open Ride.
- Made In The U.S.A.