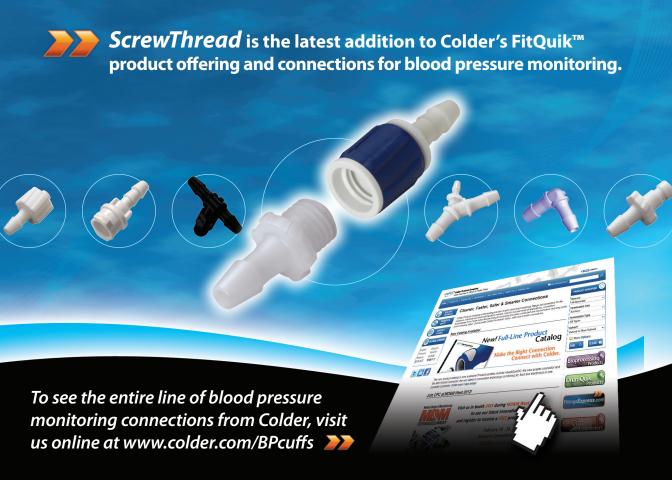

# ScrewThread:

a Screw Type connector for enhanced Blood Pressure Monitoring

### Material

White Nylon Stem; Glass Filled Polypro with TPV overmolded sleeve

### Soft-touch overmolded sleeve

improves looks and ergonomics. Easier to use, soft on the fingers

### **Precision designed threads**

for a secure connection help minimize the chance of accidentally unthreading. The

threads slowly tighten before bottoming out.

### **Parting line-free** hose barb ensures a leak-free

connection

### Multiple hose barb options

to mate with a variety of tubing styles and sizes.

## **PART NUMBERS:**

GM430M2 • GM530M2 • GM630M2

Colder Products Company • 800-444-2474 • www.colder.com