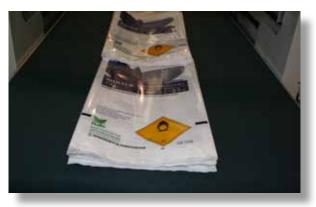

## **SERVO DRIVE AUTOMATIC BAG MAKER BF-106 HS 800 DESIGNED FOR " HEAVY DUTY SACKS"**

FFS - FERTILIZER - SALTS, - PLASTIC POLYMERS GRANULES - BULK GOODS COMPOSTS - SEED Thick sacks up to 220 Microns with side gussets (880 microns)

SEALING AREA & PANEL CONTROL

• MOTORIZED UN-WINDER

• HEAVY DUTY SACKS on stacking table

• DOUBLE PRE - SEALING UNIT

- Motorized Single Un-winding unit 800 mm wide suitable for reel up to 1500 mm diameter.
- Automatic edge guide 800 mm
- Automatic servo driven bag-maker Model BF 106 HS- 800
- ✓ Servo motor Brushless drive for material feeding
- ✓ Close circuit water cooling pump for nip-roll section
- ✓ Heavy Duty sealing head system with NI-CR electronic temperature control
- ✓ Efficient Sealing unit turnover system for a quick and easily cleaning of the same
- ✓ Cutting blade with cross motion by brush-less motor
- ✓ Servo motor Brushless drive with gear box for machine speed
- ✓ Intelligent Electronic eye (photocell) with different program selection in order to reach proper reading according material and different colours
- ✓ Antishock antistatic bars high capacity with suitable generator
- ✓ Double & indipendent pre-sealing unit for gusseting area
- ✓ Cooling system to avoid sticking between sacks
- ✓ Automatic stacking table for bunches