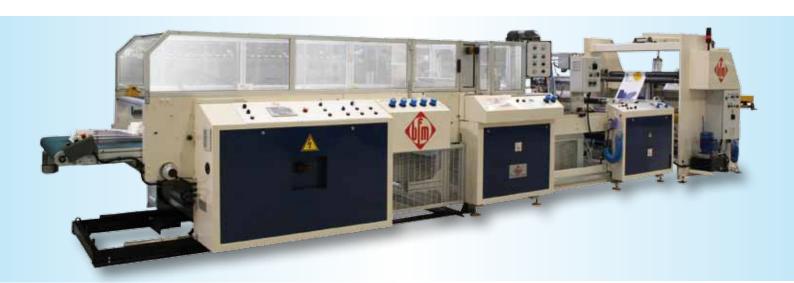

SEALING AREA & PANEL CONTROL

• MOTORIZED UN-WINDER

• HEAVY DUTY SACKS on stacking table

• DOUBLE PRE - SEALING UNIT

- Motorized Single Un-winding unit 800 mm wide suitable for reel up to 1500 mm diameter.
- Automatic edge guide 800 mm
- Automatic servo driven bag-maker Model BF 106 HS- 800
- ✓ Servo motor Brushless drive for material feeding
- ✓ Close circuit water cooling pump for nip-roll section
- ✓ Heavy Duty sealing head system with NI-CR electronic temperature control
- ✓ Efficient Sealing unit turnover system for a quick and easily cleaning of the same
- ✓ Cutting blade with cross motion by brush-less motor
- ✓ Servo motor Brushless drive with gear box for machine speed
- ✓ Intelligent Electronic eye (photocell) with different program selection in order to reach proper reading according material and different colours
- ✓ Antishock antistatic bars high capacity with suitable generator
- ✓ Double & indipendent pre-sealing unit for gusseting area
- ✓ Cooling system to avoid sticking between sacks
- ✓ Automatic stacking table for bunches

| BAG-MAKER Model                                     |             | BF 106 HS- 800  |
|-----------------------------------------------------|-------------|-----------------|
| Useful width – ( 500 mm dedicated for Heavy Sacks.) | mm          | 700             |
| Sack Length MIN.                                    | mm          | 400             |
| Sack Length MAX.                                    | mm          | 800 - (1500)    |
| Mother reel diameter                                | mm          | 1500            |
| Cycles / min.                                       | sacks /min. | 25 / 55         |
| Thickness microns                                   | microns     | 45 / 220        |
| Compressed air                                      | Lt/min.     | 7 / 8 Bar - 900 |
| Installed Power Kw                                  | Kw          | 20 Kw           |
| Total Weight                                        | Kg          | 4500            |
| Total Length                                        | mm          | 9000            |
| Total Width                                         | mm          | 2000            |
| Total Height                                        | mm          | 2100            |