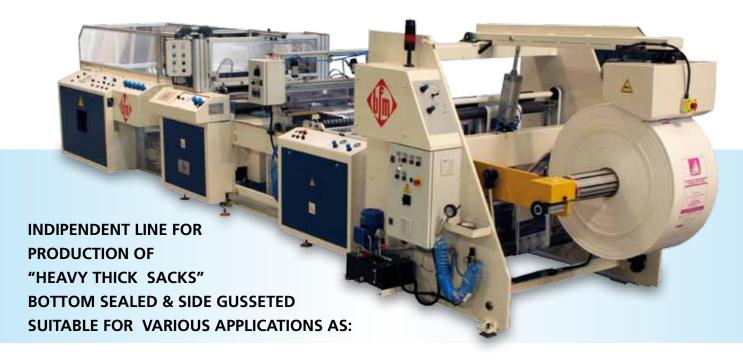

## **SERVO DRIVE AUTOMATIC BAG MAKER BF-106 HS 800 DESIGNED FOR " HEAVY DUTY SACKS"**

FFS - FERTILIZER - SALTS, - PLASTIC POLYMERS GRANULES - BULK GOODS COMPOSTS - SEED Thick sacks up to 220 Microns with side gussets (880 microns)

SEALING AREA & PANEL CONTROL

• MOTORIZED UN-WINDER

• HEAVY DUTY SACKS on stacking table

• DOUBLE PRE - SEALING UNIT

- Motorized Single Un-winding unit 800 mm wide suitable for reel up to 1500 mm diameter.
- Automatic edge guide 800 mm
- Automatic servo driven bag-maker Model BF 106 HS- 800
- ✓ Servo motor Brushless drive for material feeding
- ✓ Close circuit water cooling pump for nip-roll section
- ✓ Heavy Duty sealing head system with NI-CR electronic temperature control
- ✓ Efficient Sealing unit turnover system for a quick and easily cleaning of the same
- ✓ Cutting blade with cross motion by brush-less motor
- ✓ Servo motor Brushless drive with gear box for machine speed
- ✓ Intelligent Electronic eye (photocell) with different program selection in order to reach proper reading according material and different colours
- ✓ Antishock antistatic bars high capacity with suitable generator
- ✓ Double & indipendent pre-sealing unit for gusseting area
- ✓ Cooling system to avoid sticking between sacks
- ✓ Automatic stacking table for bunches