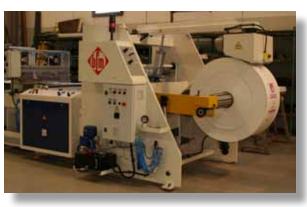

SEALING AREA & PANEL CONTROL

• MOTORIZED UN-WINDER

• HEAVY DUTY SACKS on stacking table

• DOUBLE PRE - SEALING UNIT

- Motorized Single Un-winding unit 800 mm wide suitable for reel up to 1500 mm diameter.
- Automatic edge guide 800 mm
- Automatic servo driven bag-maker Model BF 106 HS- 800
- ✓ Servo motor Brushless drive for material feeding
- ✓ Close circuit water cooling pump for nip-roll section
- ✓ Heavy Duty sealing head system with NI-CR electronic temperature control
- ✓ Efficient Sealing unit turnover system for a quick and easily cleaning of the same
- ✓ Cutting blade with cross motion by brush-less motor
- ✓ Servo motor Brushless drive with gear box for machine speed
- ✓ Intelligent Electronic eye (photocell) with different program selection in order to reach proper reading according material and different colours
- ✓ Antishock antistatic bars high capacity with suitable generator
- ✓ Double & indipendent pre-sealing unit for gusseting area
- ✓ Cooling system to avoid sticking between sacks
- ✓ Automatic stacking table for bunches