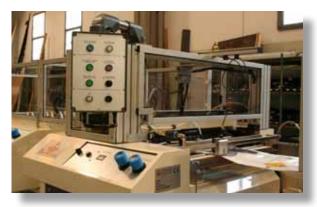

SEALING AREA & PANEL CONTROL

• MOTORIZED UN-WINDER

• HEAVY DUTY SACKS on stacking table

• DOUBLE PRE - SEALING UNIT

- Motorized Single Un-winding unit 800 mm wide suitable for reel up to 1500 mm diameter.
- Automatic edge guide 800 mm
- Automatic servo driven bag-maker Model BF 106 HS- 800
- ✓ Servo motor Brushless drive for material feeding
- ✓ Close circuit water cooling pump for nip-roll section
- ✓ Heavy Duty sealing head system with NI-CR electronic temperature control
- ✓ Efficient Sealing unit turnover system for a quick and easily cleaning of the same
- ✓ Cutting blade with cross motion by brush-less motor
- ✓ Servo motor Brushless drive with gear box for machine speed
- ✓ Intelligent Electronic eye (photocell) with different program selection in order to reach proper reading according material and different colours
- ✓ Antishock antistatic bars high capacity with suitable generator
- ✓ Double & indipendent pre-sealing unit for gusseting area
- ✓ Cooling system to avoid sticking between sacks
- ✓ Automatic stacking table for bunches