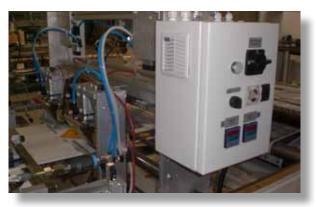

SEALING AREA & PANEL CONTROL

• MOTORIZED UN-WINDER

• HEAVY DUTY SACKS on stacking table

• DOUBLE PRE - SEALING UNIT

- Motorized Single Un-winding unit 800 mm wide suitable for reel up to 1500 mm diameter.
- Automatic edge guide 800 mm
- Automatic servo driven bag-maker Model BF 106 HS- 800
- ✓ Servo motor Brushless drive for material feeding
- ✓ Close circuit water cooling pump for nip-roll section
- ✓ Heavy Duty sealing head system with NI-CR electronic temperature control
- ✓ Efficient Sealing unit turnover system for a quick and easily cleaning of the same
- ✓ Cutting blade with cross motion by brush-less motor
- ✓ Servo motor Brushless drive with gear box for machine speed
- ✓ Intelligent Electronic eye (photocell) with different program selection in order to reach proper reading according material and different colours
- ✓ Antishock antistatic bars high capacity with suitable generator
- ✓ Double & indipendent pre-sealing unit for gusseting area
- ✓ Cooling system to avoid sticking between sacks
- ✓ Automatic stacking table for bunches