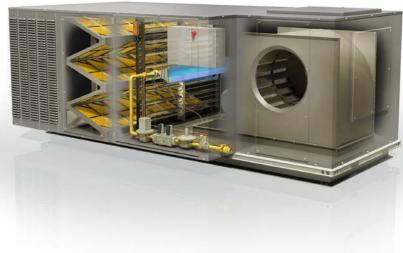

#### HOW THE AMX SERIES AIR MAKE-UP SYSTEM WORK

The outside air is drawned up through the filtered hood and passes in a serie of controlled dampers and tempering device using gas or electricity to produce energy. The tempered air then goes through the high efficiency fan to be redirected in the distribution/destratification air supply duct.