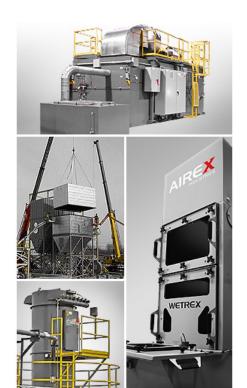

#### **GENERAL INFORMATION**

The AMX air make up unit is ideal to compensate the process exhaust air or for general ventilation to respect codes and regulations. The installation of an Airex AMX unit is the most efficient way to maintain indoor air quality by diluting airborn contaminants with outside fresh air. Also, the addition of Airextube flexible supply air duct named will eliminate the air stratification often seen in high open areas thus reducing significantly the energy consumed to heat the space.

#### HOW THE AMX SERIES AIR MAKE-UP SYSTEM WORK

The outside air is drawned up through the filtered hood and passes in a serie of controlled dampers and tempering device using gas or electricity to produce energy. The tempered air then goes through the high efficiency fan to be redirected in the distribution/destratification air supply duct.

### THE AMX SERIES UNIT IS MANUFACTURED UNDER HIGH QUALITY STANDARDS, INCLUDING STANDARD CARACTERISTIQUES.

- Rain hood
- Motorized dampers
- · Acoustically insulated frame
- Gas/electric or propane heating device
- Mixing box
- · Belimo motors modulating devices
- Recirculation damper
- Outside air damper
- · Industrial access doors
- Air filters
- · CSA approved control panel
- · Remote status panel