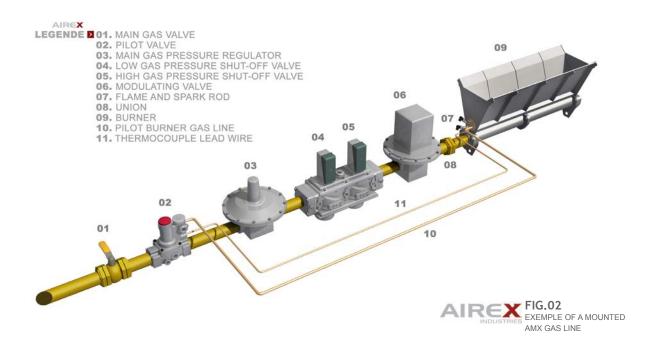

#### HOW THE AMX SERIES AIR MAKE-UP SYSTEM WORK

The outside air is drawned up through the filtered hood and passes in a serie of controlled dampers and tempering device using gas or electricity to produce energy. The tempered air then goes through the high efficiency fan to be redirected in the distribution/destratification air supply duct.