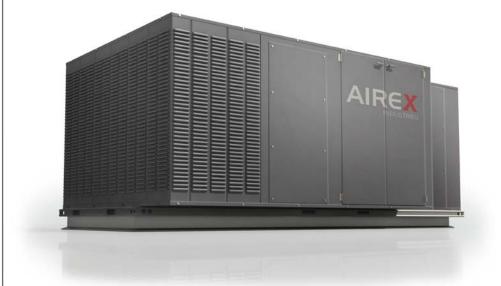

#### **GENERAL INFORMATION**

The AMX air make up unit is ideal to compensate the process exhaust air or for general ventilation to respect codes and regulations. The installation of an Airex AMX unit is the most efficient way to maintain indoor air quality by diluting airborn contaminants with outside fresh air. Also, the addition of Airextube flexible supply air duct named will eliminate the air stratification often seen in high open areas thus reducing significantly the energy consumed to heat the space.

#### HOW THE AMX SERIES AIR MAKE-UP SYSTEM WORK

The outside air is drawned up through the filtered hood and passes in a serie of controlled dampers and tempering device using gas or electricity to produce energy. The tempered air then goes through the high efficiency fan to be redirected in the distribution/destratification air supply duct.

### THE AMX SERIES UNIT IS MANUFACTURED UNDER HIGH QUALITY STANDARDS, INCLUDING STANDARD CARACTERISTIQUES.

- Rain hood
- Motorized dampers
- · Acoustically insulated frame
- Gas/electric or propane heating device
- Mixing box
- · Belimo motors modulating devices
- Recirculation damper
- Outside air damper
- · Industrial access doors
- Air filters
- · CSA approved control panel
- · Remote status panel