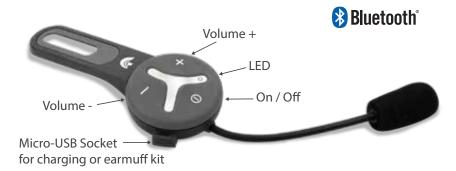

### **Technical specifications**

- Simultaneous Communication (Full Duplex)
- Maximum range of 1 Km in open field
- Bluetooth 3.0
- Automatic Volume control based on background noises
- Adaptable with safety helmets and regular helmets
- Water and dust resistant
- Rechargeable battery
- Usable for left or right ear
- The reconnection is automatic
- Acoustic + Electronic noise cancellation (by DSP)
- Compatible with bluetooth mobile phone
- Call pick-up by voice
- Microphone MUTE
- Talk time : up to 10 ~ 15 hours - Stand-by time : 1000 hours
- Charging time: 2 hours