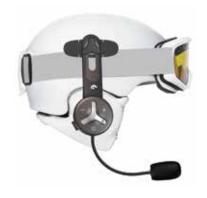

# WIRELESS INTERCOM





# +



## **ACCESSORIES**





**Headset Holder** 

**Earmuff Kit** 

### **Technical specifications**

- Simultaneous Communication (Full Duplex)
- Maximum range of 1 Km in open field
- Bluetooth 3.0
- Automatic Volume control based on background noises
- Adaptable with safety helmets and regular helmets
- Water and dust resistant
- Rechargeable battery
- Usable for left or right ear
- The reconnection is automatic
- Acoustic + Electronic noise cancellation (by DSP)
- Compatible with bluetooth mobile phone
- Call pick-up by voice
- Microphone MUTE
- Talk time : up to 10 ~ 15 hours - Stand-by time : 1000 hours
- Charging time: 2 hours

### **USB** charging cable (included in the package)









Ski



Work

AND MUCH MORE...





Pads for any helmet







**Clips for Hard Hat**