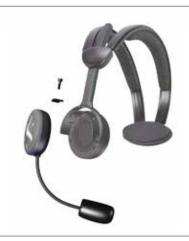

# +



## **ACCESSORIES**





**Headset Holder** 

**Earmuff Kit** 

### **Technical specifications**

- Simultaneous Communication (Full Duplex)
- Maximum range of 1 Km in open field
- Bluetooth 3.0
- Automatic Volume control based on background noises
- Adaptable with safety helmets and regular helmets
- Water and dust resistant
- Rechargeable battery
- Usable for left or right ear
- The reconnection is automatic
- Acoustic + Electronic noise cancellation (by DSP)
- Compatible with bluetooth mobile phone
- Call pick-up by voice
- Microphone MUTE
- Talk time : up to 10 ~ 15 hours - Stand-by time : 1000 hours
- Charging time: 2 hours

### **USB** charging cable (included in the package)









Ski



Work

AND MUCH MORE...





Pads for any helmet







**Clips for Hard Hat**