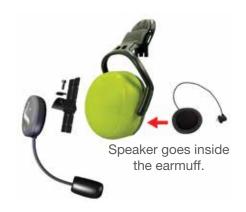

## **ACCESSORIES**





**Headset Holder** 

**Earmuff Kit** 

### **Technical specifications**

- Simultaneous Communication (Full Duplex)
- Maximum range of 1 Km in open field
- Bluetooth 3.0
- Automatic Volume control based on background noises
- Adaptable with safety helmets and regular helmets
- Water and dust resistant
- Rechargeable battery
- Usable for left or right ear
- The reconnection is automatic
- Acoustic + Electronic noise cancellation (by DSP)
- Compatible with bluetooth mobile phone
- Call pick-up by voice
- Microphone MUTE
- Talk time : up to 10 ~ 15 hours - Stand-by time : 1000 hours
- Charging time: 2 hours

### **USB** charging cable (included in the package)









Ski



Work

AND MUCH MORE...





Pads for any helmet







**Clips for Hard Hat**