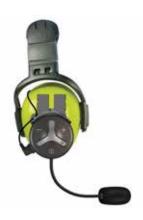

+



## **ACCESSORIES**





**Headset Holder** 

**Earmuff Kit** 

### **Technical specifications**

- Simultaneous Communication (Full Duplex)
- Maximum range of 1 Km in open field
- Bluetooth 3.0
- Automatic Volume control based on background noises
- Adaptable with safety helmets and regular helmets
- Water and dust resistant
- Rechargeable battery
- Usable for left or right ear
- The reconnection is automatic
- Acoustic + Electronic noise cancellation (by DSP)
- Compatible with bluetooth mobile phone
- Call pick-up by voice
- Microphone MUTE
- Talk time : up to 10 ~ 15 hours - Stand-by time : 1000 hours
- Charging time: 2 hours

### **USB** charging cable (included in the package)









Ski



Work

AND MUCH MORE...





Pads for any helmet







**Clips for Hard Hat**