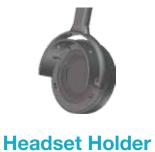

# +



## **ACCESSORIES**





**Headset Holder** 

**Earmuff Kit** 

### **Technical specifications**

- Simultaneous Communication (Full Duplex)
- Maximum range of 1 Km in open field
- Bluetooth 3.0
- Automatic Volume control based on background noises
- Adaptable with safety helmets and regular helmets
- Water and dust resistant
- Rechargeable battery
- Usable for left or right ear
- The reconnection is automatic
- Acoustic + Electronic noise cancellation (by DSP)
- Compatible with bluetooth mobile phone
- Call pick-up by voice
- Microphone MUTE
- Talk time : up to 10 ~ 15 hours - Stand-by time : 1000 hours
- Charging time: 2 hours

### **USB** charging cable (included in the package)









Ski



Work

AND MUCH MORE...





Pads for any helmet







**Clips for Hard Hat**