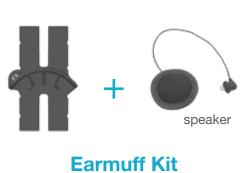

## **ACCESSORIES**





**Headset Holder** 

**Earmuff Kit** 

### **Technical specifications**

- Simultaneous Communication (Full Duplex)
- Maximum range of 1 Km in open field
- Bluetooth 3.0
- Automatic Volume control based on background noises
- Adaptable with safety helmets and regular helmets
- Water and dust resistant
- Rechargeable battery
- Usable for left or right ear
- The reconnection is automatic
- Acoustic + Electronic noise cancellation (by DSP)
- Compatible with bluetooth mobile phone
- Call pick-up by voice
- Microphone MUTE
- Talk time : up to 10 ~ 15 hours - Stand-by time : 1000 hours
- Charging time: 2 hours

### **USB** charging cable (included in the package)









Ski



Work

AND MUCH MORE...





Pads for any helmet







**Clips for Hard Hat**