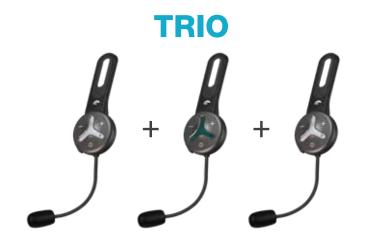

# WIRELESS INTERCOM





# +



## **ACCESSORIES**





**Headset Holder** 

**Earmuff Kit** 

### **Technical specifications**

- Simultaneous Communication (Full Duplex)
- Maximum range of 1 Km in open field
- Bluetooth 3.0
- Automatic Volume control based on background noises
- Adaptable with safety helmets and regular helmets
- Water and dust resistant
- Rechargeable battery
- Usable for left or right ear
- The reconnection is automatic
- Acoustic + Electronic noise cancellation (by DSP)
- Compatible with bluetooth mobile phone
- Call pick-up by voice
- Microphone MUTE
- Talk time : up to 10 ~ 15 hours - Stand-by time : 1000 hours
- Charging time: 2 hours

### **USB** charging cable (included in the package)









Ski



Work

AND MUCH MORE...





Pads for any helmet







**Clips for Hard Hat**