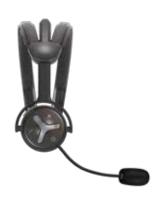

# WIRELESS INTERCOM

### **Technical specifications**

- Simultaneous Communication (Full Duplex)
- Maximum range of 1 Km in open field
- Bluetooth 3.0
- Automatic Volume control based on background noises
- Adaptable with safety helmets and regular helmets
- Water and dust resistant
- Rechargeable battery
- Usable for left or right ear
- The reconnection is automatic
- Acoustic + Electronic noise cancellation (by DSP)
- Compatible with bluetooth mobile phone
- Call pick-up by voice
- Microphone MUTE
- Talk time : up to 10 ~ 15 hours - Stand-by time : 1000 hours
- Charging time: 2 hours