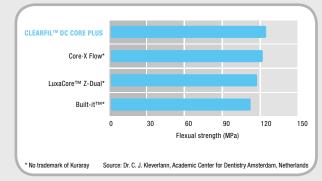

# Striking bond strength confirmed!

In this graph you can see the outstanding dentin adhesion properties compared with other core build-up systems.