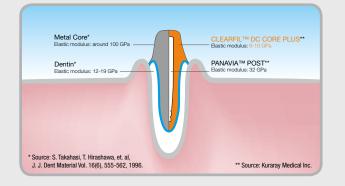

# Reduced risk of root and core build-up material fracture

To avoid high occlusal stress to the end of the root, CLEARFIL<sup>™</sup> DC CORE PLUS has an elastic modulus close to that of dentin. So the occlusal stress is dispersed on the complete surface of the root canal. Furthermo-

re, despite of the chewing stress a stable restoration is ensured – thanks to the high mechanical properties of CLEARFIL<sup>™</sup> DC CORE PLUS. Thus a minimal risk of root and core build-up material fracture can be assured.