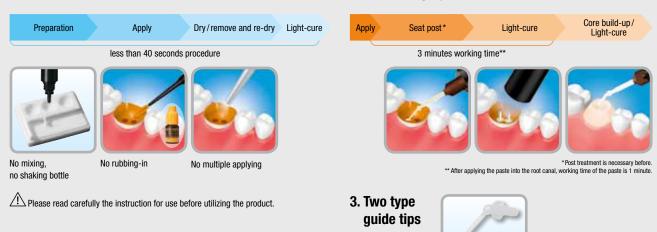

For core build-up restorations, it is essential to reduce the risk of contamination by a short and easy application procedure. CLEARFIL<sup>™</sup> DC CORE PLUS is designed for

**Your advantages** 

your stress-less restoration thanks to simplified procedure and optimal paste handling. For all steps, applying to root canal and core build-up, you can easily use only one mixing tip - thanks to 3 minutes working time.

2. Sufficient and long working time with

one mixing tip

## Easy to use, stress-less clinical procedure

CLEARFIL<sup>™</sup> DC CORE PLUS KIT has three benefits to remove the doctor's stress and to minimize the contamination risk.

#### 1. Short bonding procedure with CLEARFIL<sup>™</sup> S<sup>3</sup> BOND PLUS