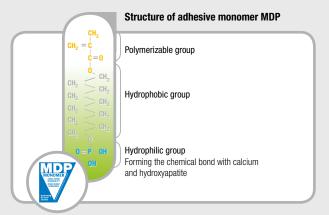

CLEARFIL<sup>™</sup> S<sup>3</sup> BOND PLUS creates a strong chemical bond to hydroxylapatite. Thanks to the combination of mild-etching and MDP monomer, it stands for a high bond strength and shows a reliable adhesion durability to the tooth structures.