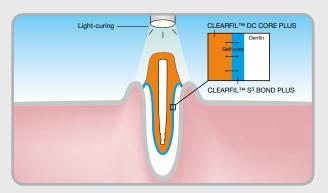

## **CLEARFIL™ DC CORE PLUS KIT – performance in brief**

CLEARFIL<sup>™</sup> DC CORE PLUS is a dual-cure (light-cure with self-curing property) two-component core build-up material supplied in an automix delivery system for esthetic and reliable restoration. The self-curing property of this new core material is the perfect solution for these areas of root canal, which are not accessible for light. For all other areas you can speed up the curing time by light-curing.

Furthermore, for a reliable dentin adhesion the selfetching technology is quite effective without damaging the dentin. Due to its outstanding self-etching adhesion properties CLEARFIL<sup>™</sup> S<sup>3</sup> BOND PLUS is the perfect complement to CLEARFIL<sup>™</sup> DC CORE PLUS which enables excellent clinical long-term performance.