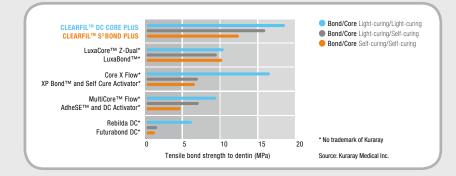

# Striking bond strength confirmed!

In this graph you can see the outstanding dentin adhesion properties compared with other core build-up systems.