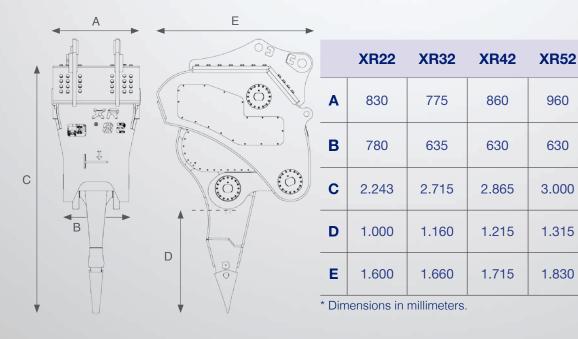

| TECHNICAL SPECIFICATIONS   |       | XR22    | XR32    | XR42    | XR52    | XR62    | XR82    | XR122     |
|----------------------------|-------|---------|---------|---------|---------|---------|---------|-----------|
| Excavator weight           | Tons  | 18 - 23 | 24 - 32 | 32 - 40 | 40 - 55 | 55 - 70 | 70 - 90 | 100 - 140 |
| Ripper operating weight    | kg    | 2.500   | 3.700   | 4.200   | 4.900   | 7.000   | 10.000  | 15.000    |
| Hydraulic working pressure | MPa   | 16      | 24      | 24      | 28      | 28      | 30      | 30        |
| Hydraulic oil flow         | L/min | 160     | 190     | 210     | 270     | 280     | 420     | 500       |
| Frecuency                  | 1/min | 900     | 1.100   | 1.100   | 1.100   | 1.100   | 700     | 600       |

**XR62** 

1.100

1.100

3.450

1.380

2.170

**XR82** 

1.270

960

3.575

1.530

2.300

**XR122** 

1.270

1.080

4.150

1.780

2.600