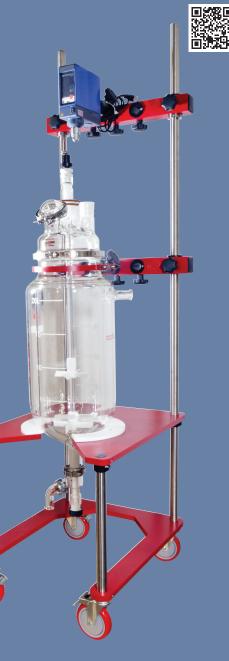

# KILO SCALE READY REACTORS

Ace Glass has pre-packaged our popular size reactors. Complete systems, and set them up for immediate shipment and turn-key operation. Full systems include a universal support stand with custom, jacketed vessels with all the hardware necessary to hook to your recirculating chiller, and a bottom flush-seal outlet valve.

### Turn-Key Systems include:

- Universal Reactor Stand
- Jacketed Flask
- Head, Coupling and O-Rings
- Rod mounted brushless DC motor (IKA Eurostar 60 Control)
- Agitator, Stir Shaft, Bearing & Collar
- Lid and Clamp
- Bottom Flush Seal Outlet Valve

#### Base systems by capacity:

| Capacity,<br>L | Stand Profile,<br>D x W x H | for<br>Rod Mounted Motors |  |  |
|----------------|-----------------------------|---------------------------|--|--|
| 20             | 27.5" x 24.25" x 82.25"     | 10001-201                 |  |  |

### 20 Liter