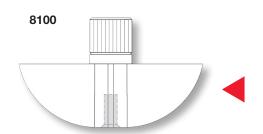

## **8100 AGITATOR** *PTFE*, *Multi-Paddle with Receptacle*,

for 19mm Shafts •

PTFE bottom agitator for large reactors. Multi-paddle assembly fits 8076-42, -44 and -46, or 8078, 19mm glass shafts. Agitator is "pinned" to the shaft. The bottom of the center piece is bored out to receive the pin from the #6482 flush seal valve. This agitator when coupled to the 6482 valve greatly reduces flexing or wobble from the shaft. Each blade is either 140mm or 200mm full length. Order shaft separately.

|          | Complete   |
|----------|------------|
| Size, mm | Order Code |
| 140      | 8100-09    |
| 200      | 8100-19    |