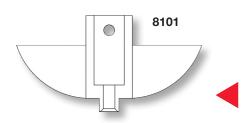

## 8101 AGITATOR PTFE, Multi-Paddle with Receptacle,

for 28mm Shafts •

PTFE bottom agitator for large reactors. Multi-paddle solid assembly fits 8080 — 28mm glass shafts. Agitator is attached to the shaft by a PTFE bolt. The bottom of the center piece is bored out to receive the pin from the #6482 flush seal valve. This agitator when coupled to the 6482 valve greatly reduces flexing or wobble from the shaft. Each blade on -28 is 140mm full length. Blades on -38 are 178 mm overall length. Order shaft separately.