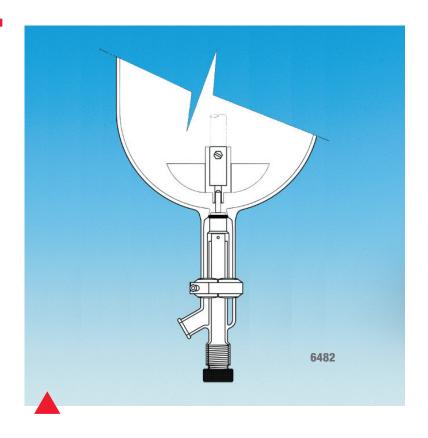

## Flush Seal Valve

Redesigned "flush-seal" type valve similar to Ace 6472-245 except that the top of the valve has a 1-1/2-inch long x 3/8-inch O.D. peek pin that extends upward. The pin fits into the receptacle on the bottom of the 8100 and 8101 bottom agitators. This assembly is designed to reduce shaft wobble or "flexing" on the larger reactors. Top opening is 2-inch beaded pipe and the side drain port is 1-inch beaded pipe. The assembly mates to the standard cylindrical flasks with a 2-inch bottom bead.

**6482 VALVE ASSEMBLY** PTFE, Flush Seal, with Top Pin ★

Order Code
Complete Valve Assembly 6482-20

See reverse side for matching agitators