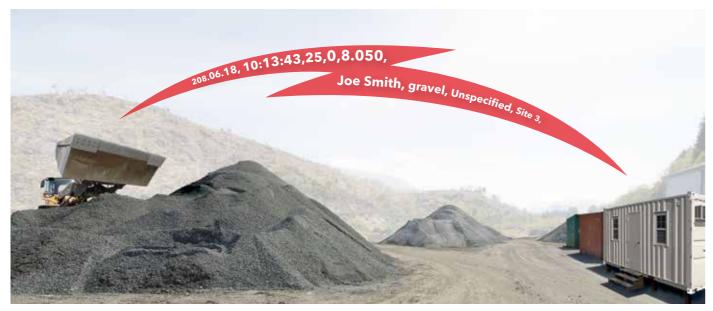

In addition, database lists such as customers, job records, materials etc. can be maintained in your PC and transferred to LOADTRONIC 3 systems in several wheel loaders on a regular basis.

Data from the LOADTRONIC 3 systems (load lists, database lists, attachments, calibration data etc.) can be converted to ASCII text files for export to e.g. MS Office Excel for further handling, invoicing, stocking etc.