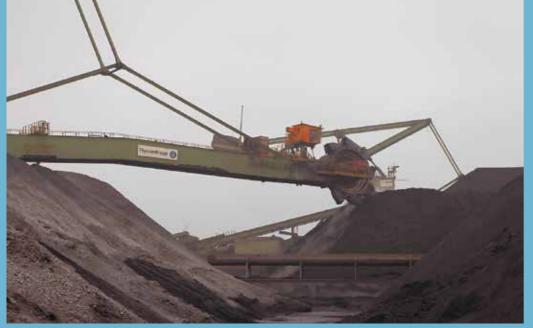

#### Dynamic scales for use in:

- shir
- waste handling
- bulk terminals
- mobile crushers
- quarries
- block handling

35 million tonnes of raw material are reloaded every year at Europe's largest terminal for coal and iron ore. Key to the entire operation of the continuous of the continuous Gigantic wheel loaders and a Norwegian developed weighing system.