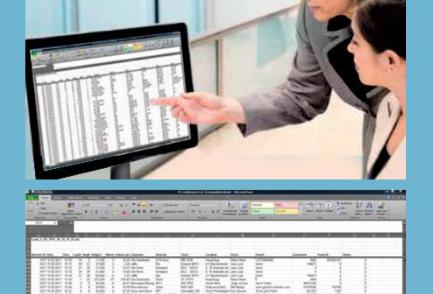

### Loadtronic 3 - PC-Link Wireless transfer of data via GSM

Transfer data between one or more Loadtronic 3 systems and an office PC.

Work directly in Excel

• USB flash drive

• Transfer customer info

• Store information

• Back-up data

Wireless by using GSM

Files can also be opened in your preferred invoicing program.

**LOADTRONIC 3 PC- Link** is a display program for transferring data between an office PC and one or several LOADTRONIC 3 systems.

In addition, database lists such as customers, job records, materials etc. can be maintained in your PC and transferred to LOADTRONIC 3 systems in several wheel loaders on a regular basis.

Data from the LOADTRONIC 3 systems (load lists, database lists, attachments, calibration data etc.) can be converted to ASCII text files for export to e.g. MS Office Excel for further handling, invoicing, stocking etc.

It is especially important to transfer configuration and calibration data from the LOADTRONIC 3 system to an office PC for backup.

The PC-Link is available in 2 versions:

**LOADTRONIC 3 PC-Link Wireless** can transfer data using a modem connection and using a USB memory stick