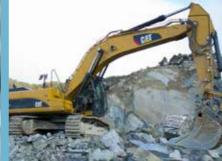

#### Loadtronic 3E

- Dynamic scale for excavators
- Weighs on the move with no delays
- Avoid over and under weight
- Unique scale
- Wireless data transfer via GPRS, GSM, SMS etc.

Our scale used with onboard excavators to measure the exact amout of produce loaded or unloaded.