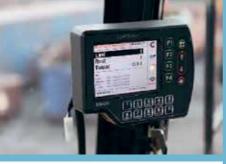

#### Loadtronic 3

- Dynamic scale for wheel loaders
- Accurate under all conditions
- Very easy to use
- Based on 20 years of experience
- On-board help function
- USB data transfer to PC
- Approved for legal trade
- Wireless data transfer via GPRS, GSM, SMS etc.