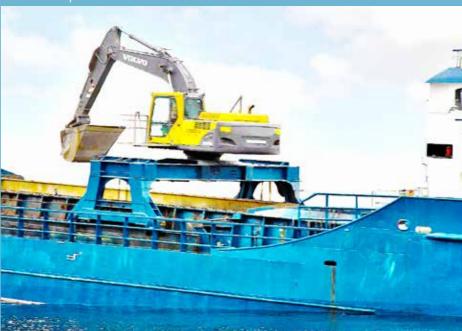

#### Loadtronic 3E

- Dynamic scale for excavators
- Weighs on the move with no delays
- Avoid over and under weight
- Unique scale
- Wireless data transfer via GPRS, GSM, SMS etc.

Our scale used with onboard excavators to measure the exact amout of produce loaded or unloaded.