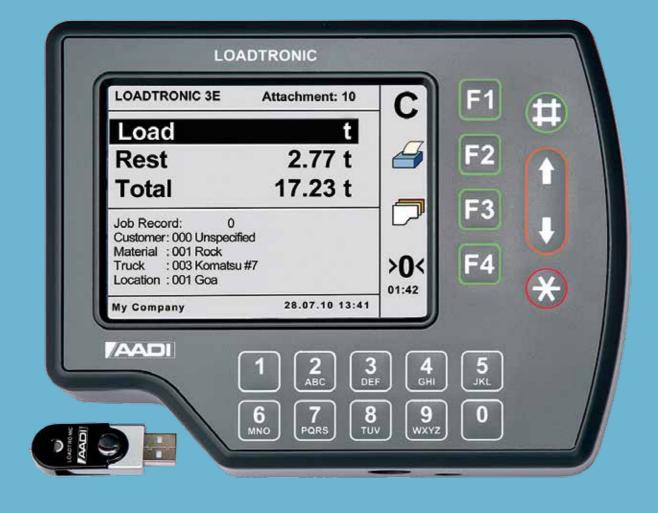

## Loadtronic 3 and Loadtronic 3E

markets' most dynamic and accurate weighing system. Period.

#### Loadtronic 3

- Dynamic scale for wheel loaders
- Accurate under all conditions
- Very easy to use
- Based on 20 years of experience
- On-board help function
- USB data transfer to PC
- Approved for legal trade
- Wireless data transfer via GPRS, GSM, SMS etc.