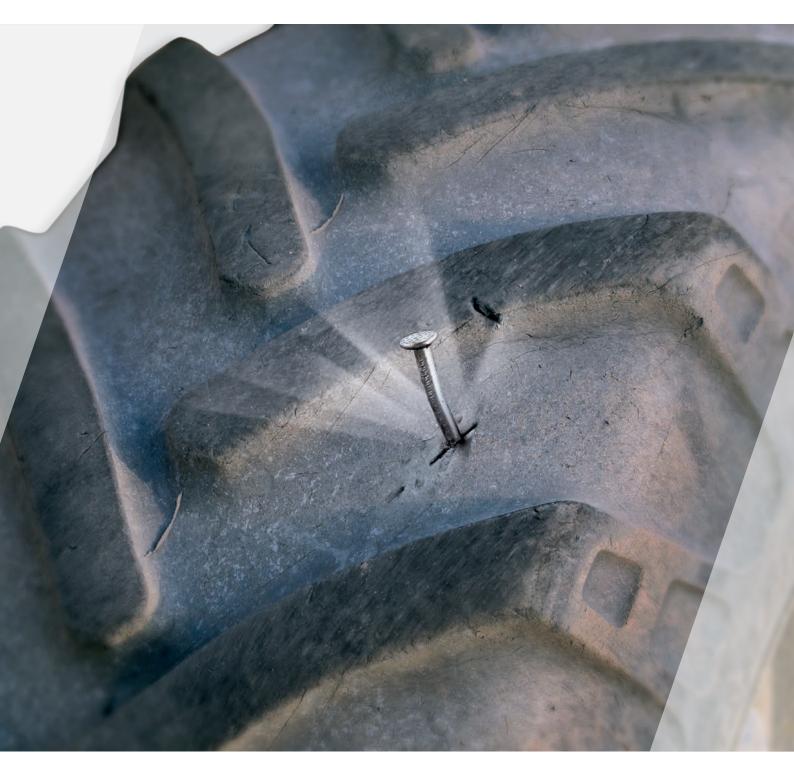

# TYRE SEALANT TT SEAL XXL

The preventive tyre sealant for OTR-/EM and agricultural tyres with tread punctures up to 8 mm damage to the casing.

#### A preventive measure

- The preventive viscous tyre sealant TT SEAL XXL is preventively filled into the intact tyres, through the inflation valves, using a hand pump
- During wheel rotation, the TT SEAL XXL flows over the tread inside the tyre, while ready to immediately seal an up-to-8 mm injury to the casing
- TT SEAL XXL contains microfibres. As soon as a puncture occurs, the tyre inflation pressure squeezes them automatically into the injury
- The liquid ingredients of TT SEAL XXL come out as drops on the tyre outside, where they dry
- The microfibres durably seal the puncture channel, while staying elastic enough to easily withstand any tyre flexing strain
- TT SEAL XXL is approved for a speed of up to 40 km/h