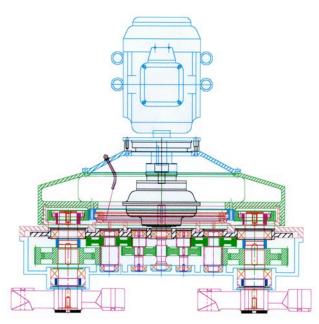

The gearbox works on the principle of counter flow mixing due to a rotating star rotor along with a rotating side scraper, which mix the raw materials to produce concrete with high homogeneity and quality within minutes!

To ensure the high quality of the gearbox, all gears and slewing housings are manufactured in-house. The gears are hardened and ground. Heavy-duty bearings are used to ensure the gearbox withstands the high loads.

An oil sump tank within the gearbox absorbs heat and keeps the gearing well lubricated without any need for external cooling. Provisions are made for installation of side scrapers on each gearbox.

The gearbox with its cast iron housing and robust construction, can withstand continuous operation for years.

## Benefits:

- Planetary action of star rotors produces highly homogeneous mixture within minutes
- Suitable for all grades of concrete
- Easy assembly on the mixer pan
- Low noise & highly efficient gearing
- Heavy duty bearings & triple oil seals
- Durable and robust construction with easy maintenance