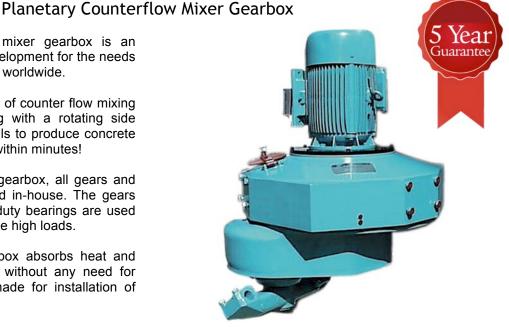

## Manufacturers of Drives and Transmissions

The Involute planetary concrete mixer gearbox is an outcome of specialized product development for the needs of the growing construction industry worldwide.

To ensure the high quality of the gearbox, all gears and slewing housings are manufactured in-house. The gears are hardened and ground. Heavy-duty bearings are used to ensure the gearbox withstands the high loads.

An oil sump tank within the gearbox absorbs heat and keeps the gearing well lubricated without any need for external cooling. Provisions are made for installation of side scrapers on each gearbox.

The gearbox with its cast iron housing and robust construction, can withstand continuous operation for years.