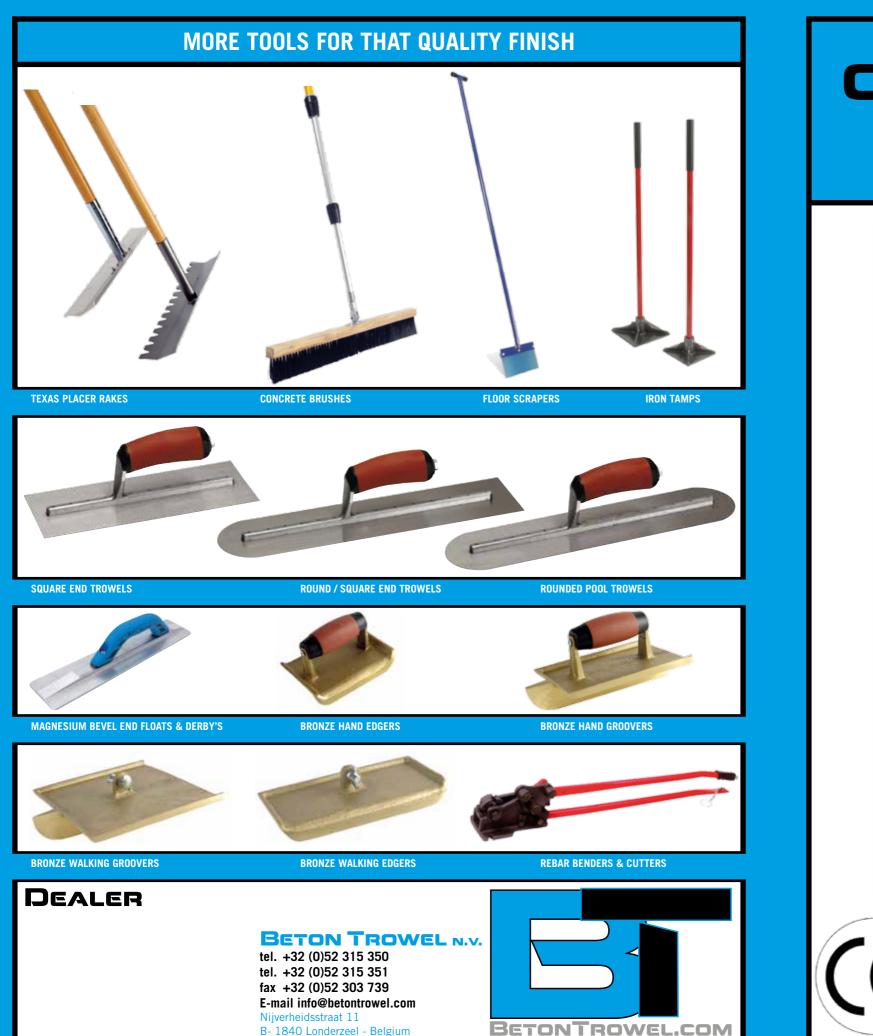

# CONCRETE FLATWORK & HAND TOOLS







### LIGHTWEIGHT BULLFLOAT

The concrete workhorse!

These lightweight and hard wearing bullfloats are made from the finest extruded material. Multi ribbed for strength. The standard blade is rounded to avoid digging into the concrete. The complete assembly comes with a pitch control gearhead and three snaplock extension handle

| with a pitch |    |
|--------------|----|
|              | n- |
|              | -  |
| 1            |    |

. . . .

| Deat MO   | 0'                                                                       | W                         |
|-----------|--------------------------------------------------------------------------|---------------------------|
| Part N°   | Sizes