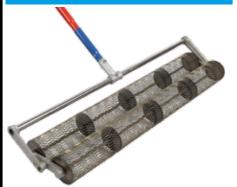

# MESH TWIN ROLLER TAMP

Brings fine material to the surface of the concrete fast and pushes down stone aggregates. Ideal for use prior to concrete printing and stamping. Useful for fast texturing of concrete. The Roller Tamp comes with three snaplock extension handles.

| Part N° | Sizes    |  |
|---------|----------|--|
| BT36RT  | 900 mm.  |  |
| BT48RT  | 1200 mm. |  |

| CHANNEL RADIUS FLOAT                                                                                                                                 |                                                                                                                   |
|------------------------------------------------------------------------------------------------------------------------------------------------------|-------------------------------------------------------------------------------------------------------------------|
|                                                                                                                                                      | Used immediately after the floor has will enhance floor tolerance and will pitch control gearhead and three sn    |
|                                                                                                                                                      |                                                                                                                   |
|                                                                                                                                                      | The Heavy Duty Bumpcutter or high<br>floating process to help achieve ver<br>gearhead and three snaplock extens   |
|                                                                                                                                                      |                                                                                                                   |
| CLAMP HANDLE AUSSIE SCREED                                                                                                                           | The aussie screed is extremely light<br>smooth the concrete surface. The c<br>double life from the beam extrusion |
| 1                                                                                                                                                    |                                                                                                                   |
| WORM DRIVE PITCH CONTROL                                                                                                                             | ALU                                                                                                               |
| This isometric design heavy duty aluminium w<br>head, holds the blades at the desired angle for<br>The blade angle can be quickly changed with a tur | vorm drive gear Each t<br>or easy floating. snaplo                                                                |
| Supplied<br>Part N°<br>BT 0033                                                                                                                       | d on all tools<br>                                                                                                |
|                                                                                                                                                      | 2 m rubber squeegies for removal o<br>for cleaning up after concrete cuttir                                       |
|                                                                                                                                                      |                                                                                                                   |