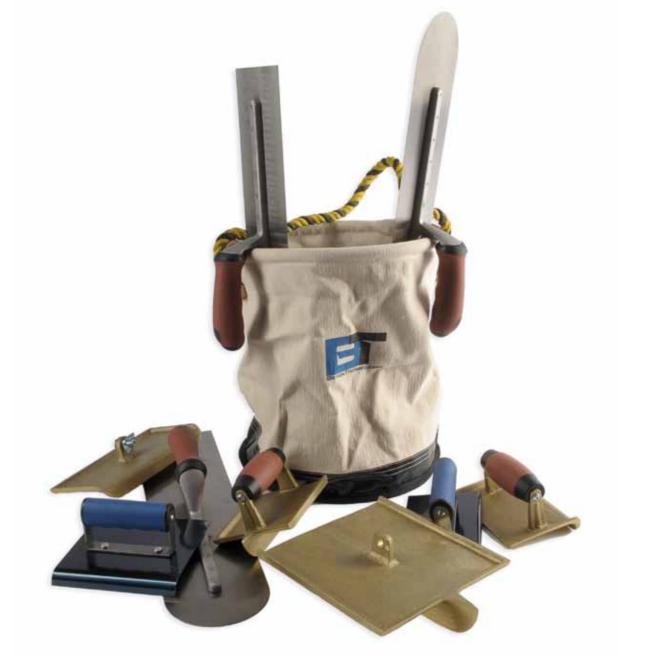

# CONCRETE FLATWORK & HAND TOOLS







### LIGHTWEIGHT BULLFLOAT

The concrete workhorse!

These lightweight and hard wearing bullfloats are made from the finest extruded material. Multi ribbed for strength. The standard blade is rounded to avoid digging into the concrete. The complete assembly comes with a pitch control gearhead and three snaplock extension handle

| with a pitch |    |
|--------------|----|
|              | n- |
|              | -  |
| 1            |    |

. . . .

| Deat MO   | 0'                                                                       | W                         |
|-----------|--------------------------------------------------------------------------|---------------------------|
| Part N°   | Sizes                                                                    | Weight