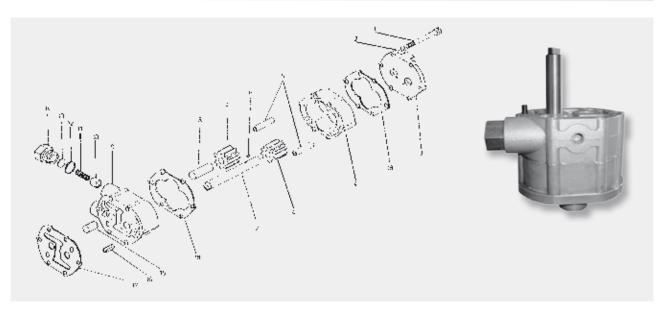

### **Spare Parts for Fixed Piston Motor**

#### MF 20, MF 21, MF 22, MF 23, MF 24, MF 25, MF 26, MF 27

At your inquiry is needed to give number of spare parts from sketch and size of the motor.

| 1 - Manifold Assy 35 Mpa    | 27 – End Cap Gasket |
|-----------------------------|---------------------|
| 2 – Motor Housing           | 29 - Seal Spring    |
| 3 – End Cap                 | 30 – Plug           |
| 4 - Swash Plate             | 31 – Plug           |
| 5 – Cylinder Barrel         | 32 – Hex Head Plug  |
| 6 - Piston Assembly         | 33 - Hex Head Screw |
| 7 - Bearing Plate           | 34 - End Cap Screw  |
| 8 - Retainer Guide          | 35 - Hex Head Screw |
| 9 - Slipper Retainer        | 37 - Drive Screw    |
| 10 - Spring Retainer        | 38 – Pin            |
| 11 - Spring Retainer        | 39 – Pin            |
| 12 – Spring Guide           | 40 – Pin            |
| 13 - Bearing Plate Pilot    | 41 - Retaining Ring |
| 14 – Pin                    | 42 – O Ring         |
| 15 - Cylinder Barrel Spring | 43 – O ring         |
| 16 - Retainer Spring        | 44 – O Ring         |
| 17 - Reatining Ring         | 45 – O Ring         |
| 18 - Valve Plate            | 46 - Front Bearing  |
| 19 – Seal Retainer          | 47 - Rear Bearing   |
| 20 - Rotating Seal          | 48 - Washer         |
| 21 - Stationary Seal        | 49 - Washer         |
| 22 - Drive Shaft            | 50 - Drive Screw    |
| 23 - Shim                   | 51 – O Ring         |
| 24 – Loop                   | 52 - Washer         |
| 25 – Cap                    |                     |
|                             |                     |