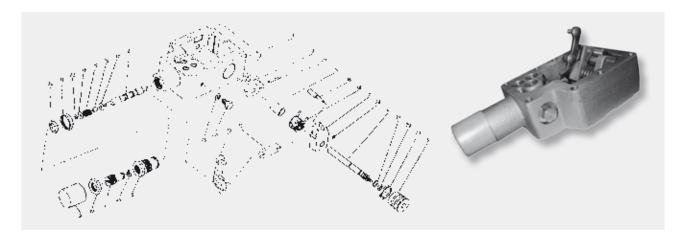

### **Spare Parts for Charge Pump for Variable Piston Pump**

#### PV 20, PV 21, PV 22, PV 23, PV 24, PV 25, PV 26, PV 27

At your inquiry is needed to give number of spare parts from sketch of charge pump and size of the pump.

| 1 - Hex Head Screw | 6 – Key           | 11 – Spring | 15 – Pin                |
|--------------------|-------------------|-------------|-------------------------|
| 2 – Washer         | 7 - Drive Shaft   | 12 - O-Ring | 16 – Pin                |
| 3 – End Cap        | 8 – Pin           | 13 – Shim   | 17 – Charge Pump Gasket |
| 4 - Gear Set       | 9 – Pump Housing  | 14 – Plub   | 18 – Gasket             |
| 5 – Pin            | 10 - Relief Valve |             |                         |