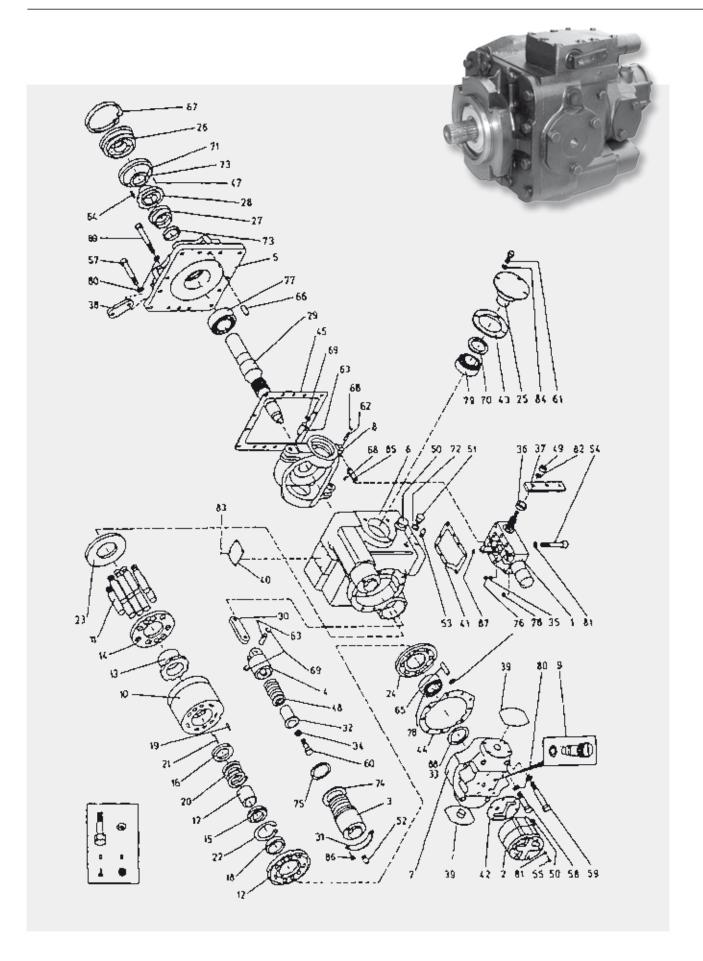

## **Spare Parts for Variable Piston Pump**

#### PV 20, PV 21, PV 22, PV 23, PV 24, PV 25, PV 26, PV 27

At your inquiry is needed to give number of spare parts from sketch and size of the pump.

| 1 - Servovalve Assembly 2 - Charge Pump Assembly 3 - Servo Cylinder 4 - Servo Piston 4 - Servo Spring 4 - Servo Spring 5 - Front Cover 4 - Servo Spring 5 - Front Cover 4 - Nut 6 - Pump Housing 5 - Plastic Plug 7 - End Cap 5 - Plug 8 - Swash Plate 5 - Expander 05 9 - Check Valve 5 - Expander 09 10 - Cylinder Barrel 11 - Piston Assembly 55 - Hex Head Screw 11 - Piston Assembly 55 - Hex Head Screw 12 - Bearing Plate 57 - Hex Head Screw 13 - Retainer Guide 58 - End Cap Screw 14 - Slipper Retainer 59 - End Cap Screw 16 - Spring Retainer 60 - Screw 17 - Spring Guide 62 - Pin 18 - Bearing Plate Pilot 63 - Pin 19 - Pin 64 - Drive Screw 20 - Cylinder Barrel Spring 65 - Pin 21 - Retaining Ring 67 - Retaining Ring 23 - Thrust Plate 68 - Retaining Ring 24 - Valve Plate 69 - Retaining Ring 27 - Rotating Seal 28 - Stationary Seal 29 - Drive Shaft 74 - O-Ring 29 - Brane Little 57 - O-Ring 20 - State Little 57 - O-Ring 20 - Stationary Seal                                                                                  |
|------------------------------------------------------------------------------------------------------------------------------------------------------------------------------------------------------------------------------------------------------------------------------------------------------------------------------------------------------------------------------------------------------------------------------------------------------------------------------------------------------------------------------------------------------------------------------------------------------------------------------------------------------------------------------------------------------------------------------------------------------------------------------------------------------------------------------------------------------------------------------------------------------------------------------------------------------------------------------------------------------------------------------------------------------------------------------------------------------------------------------------------------------------------------------------------------------------------|
| 3 - Servo Cylinder       47 - Seal Spring         4 - Servo Piston       48 - Servo Spring         5 - Front Cover       49 - Nut         6 - Pump Housing       50 - Plastic Plug         7 - End Cap       51 - Plug         8 - Swash Plate       52 - Expander 05         9 - Check Valve       53 - Expander 09         10 - Cylinder Barrel       54 - Hex Head Screw         11 - Piston Assembly       55 - Hex Head Screw         12 - Bearing Plate       57 - Hex Head Screw         13 - Retainer Guide       58 - End Cap Screw         14 - Slipper Retainer       59 - End Cap Screw         15 - Spring Retainer       60 - Screw         16 - Spring Seat       61 - Hex Head Screw         17 - Spring Guide       62 - Pin         18 - Bearing Plate Pilot       63 - Pin         19 - Pin       64 - Drive Screw         20 - Cylinder Barrel Spring       65 - Pin         21 - RetainerSpring       65 - Pin         22 - Retaining Ring       67 - Retaining Ring         23 - Thrust Plate       68 - Retaining Ring         24 - Valve Plate       69 - Retaining Ring         25 - Trunnion       70 - O-Ring         26 - Seal Retainer       71 - O-Ring         27 - Rotating Seal |
| 4 - Servo Piston       48 - Servo Spring         5 - Front Cover       49 - Nut         6 - Pump Housing       50 - Plastic Plug         7 - End Cap       51 - Plug         8 - Swash Plate       52 - Expander 05         9 - Check Valve       53 - Expander 09         10 - Cylinder Barrel       54 - Hex Head Screw         11 - Piston Assembly       55 - Hex Head Screw         12 - Bearing Plate       57 - Hex Head Screw         13 - Retainer Guide       58 - End Cap Screw         14 - Slipper Retainer       50 - Screw         15 - Spring Retainer       60 - Screw         16 - Spring Seat       61 - Hex Head Screw         17 - Spring Guide       62 - Pin         18 - Bearing Plate Pilot       63 - Pin         19 - Pin       64 - Drive Screw         20 - Cylinder Barrel Spring       65 - Pin         21 - RetainerSpring       65 - Pin         22 - Retaining Ring       67 - Retaining Ring         23 - Thrust Plate       68 - Retaining Ring         24 - Valve Plate       69 - Retaining Ring         25 - Trunnion       70 - O-Ring         26 - Seal Retainer       71 - O-Ring         27 - Rotating Seal       72 - O-Ring         28 - Stationary Seal       73   |
| 5 - Front Cover       49 - Nut         6 - Pump Housing       50 - Plastic Plug         7 - End Cap       51 - Plug         8 - Swash Plate       52 - Expander 05         9 - Check Valve       53 - Expander 09         10 - Cylinder Barrel       54 - Hex Head Screw         11 - Piston Assembly       55 - Hex Head Screw         12 - Bearing Plate       57 - Hex Head Screw         13 - Retainer Guide       58 - End Cap Screw         14 - Slipper Retainer       59 - End Cap Screw         15 - Spring Retainer       60 - Screw         16 - Spring Seat       61 - Hex Head Screw         17 - Spring Guide       62 - Pin         18 - Bearing Plate Pilot       63 - Pin         19 - Pin       64 - Drive Screw         20 - Cylinder Barrel Spring       65 - Pin         21 - Retainer Spring       65 - Pin         22 - Retaining Ring       67 - Retaining Ring         23 - Thrust Plate       68 - Retaining Ring         24 - Valve Plate       69 - Retaining Ring         25 - Trunnion       70 - O-Ring         26 - Seal Retainer       71 - O-Ring         27 - Rotating Seal       72 - O-Ring         28 - Stationary Seal       73 - O-Ring                                  |
| 6 - Pump Housing       50 - Plastic Plug         7 - End Cap       51 - Plug         8 - Swash Plate       52 - Expander 05         9 - Check Valve       53 - Expander 09         10 - Cylinder Barrel       54 - Hex Head Screw         11 - Piston Assembly       55 - Hex Head Screw         12 - Bearing Plate       57 - Hex Head Screw         13 - Retainer Guide       58 - End Cap Screw         14 - Slipper Retainer       59 - End Cap Screw         15 - Spring Retainer       60 - Screw         16 - Spring Seat       61 - Hex Head Screw         17 - Spring Guide       62 - Pin         18 - Bearing Plate Pilot       63 - Pin         19 - Pin       64 - Drive Screw         20 - Cylinder Barrel Spring       65 - Pin         21 - RetainerSpring       65 - Pin         22 - Retaining Ring       67 - Retaining Ring         23 - Thrust Plate       68 - Retaining Ring         24 - Valve Plate       69 - Retaining Ring         25 - Trunnion       70 - O-Ring         26 - Seal Retainer       71 - O-Ring         27 - Rotating Seal       72 - O-Ring         28 - Stationary Seal       73 - O-Ring         29 - Drive Shaft       74 - O-Ring                               |
| 7 - End Cap       51 - Plug         8 - Swash Plate       52 - Expander 05         9 - Check Valve       53 - Expander 09         10 - Cylinder Barrel       54 - Hex Head Screw         11 - Piston Assembly       55 - Hex Head Screw         12 - Bearing Plate       57 - Hex Head Screw         13 - Retainer Guide       58 - End Cap Screw         14 - Slipper Retainer       59 - End Cap Screw         15 - Spring Retainer       60 - Screw         16 - Spring Seat       61 - Hex Head Screw         17 - Spring Guide       62 - Pin         18 - Bearing Plate Pilot       63 - Pin         19 - Pin       64 - Drive Screw         20 - Cylinder Barrel Spring       65 - Pin         21 - Retainer Spring       65 - Pin         22 - Retaining Ring       67 - Retaining Ring         23 - Thrust Plate       68 - Retaining Ring         24 - Valve Plate       69 - Retaining Ring         25 - Trunnion       70 - O-Ring         26 - Seal Retainer       71 - O-Ring         27 - Rotating Seal       72 - O-Ring         28 - Stationary Seal       73 - O-Ring         29 - Drive Shaft       74 - O-Ring                                                                               |
| 8 - Swash Plate       52 - Expander 05         9 - Check Valve       53 - Expander 09         10 - Cylinder Barrel       54 - Hex Head Screw         11 - Piston Assembly       55 - Hex Head Screw         12 - Bearing Plate       57 - Hex Head Screw         13 - Retainer Guide       58 - End Cap Screw         14 - Slipper Retainer       59 - End Cap Screw         15 - Spring Retainer       60 - Screw         16 - Spring Seat       61 - Hex Head Screw         17 - Spring Guide       62 - Pin         18 - Bearing Plate Pilot       63 - Pin         19 - Pin       64 - Drive Screw         20 - Cylinder Barrel Spring       65 - Pin         21 - RetainerSpring       66 - Pin         22 - Retaining Ring       67 - Retaining Ring         23 - Thrust Plate       68 - Retaining Ring         24 - Valve Plate       69 - Retaining Ring         25 - Trunnion       70 - O-Ring         26 - Seal Retainer       71 - O-Ring         27 - Rotating Seal       72 - O-Ring         28 - Stationary Seal       73 - O-Ring         29 - Drive Shaft       74 - O-Ring                                                                                                                    |
| 9 - Check Valve 53 - Expander 09 10 - Cylinder Barrel 54 - Hex Head Screw 11 - Piston Assembly 55 - Hex Head Screw 12 - Bearing Plate 57 - Hex Head Screw 13 - Retainer Guide 58 - End Cap Screw 14 - Slipper Retainer 59 - End Cap Screw 15 - Spring Retainer 60 - Screw 16 - Spring Seat 61 - Hex Head Screw 17 - Spring Guide 62 - Pin 18 - Bearing Plate Pilot 63 - Pin 19 - Pin 64 - Drive Screw 20 - Cylinder Barrel Spring 65 - Pin 21 - RetainerSpring 66 - Pin 22 - Retaining Ring 67 - Retaining Ring 23 - Thrust Plate 68 - Retaining Ring 24 - Valve Plate 69 - Retaining Ring 25 - Trunnion 70 - O-Ring 27 - Rotating Seal 72 - O-Ring 28 - Stationary Seal 73 - O-Ring 29 - Drive Shaft 74 - O-Ring                                                                                                                                                                                                                                                                                                                                                                                                                                                                                                |
| 10 - Cylinder Barrel       54 - Hex Head Screw         11 - Piston Assembly       55 - Hex Head Screw         12 - Bearing Plate       57 - Hex Head Screw         13 - Retainer Guide       58 - End Cap Screw         14 - Slipper Retainer       59 - End Cap Screw         15 - Spring Retainer       60 - Screw         16 - Spring Seat       61 - Hex Head Screw         17 - Spring Guide       62 - Pin         18 - Bearing Plate Pilot       63 - Pin         19 - Pin       64 - Drive Screw         20 - Cylinder Barrel Spring       65 - Pin         21 - RetainerSpring       66 - Pin         22 - Retaining Ring       67 - Retaining Ring         23 - Thrust Plate       68 - Retaining Ring         24 - Valve Plate       69 - Retaining Ring         25 - Trunnion       70 - O-Ring         26 - Seal Retainer       71 - O-Ring         27 - Rotating Seal       72 - O-Ring         28 - Stationary Seal       73 - O-Ring         29 - Drive Shaft       74 - O-Ring                                                                                                                                                                                                                  |
| 11 - Piston Assembly       55 - Hex Head Screw         12 - Bearing Plate       57 - Hex Head Screw         13 - Retainer Guide       58 - End Cap Screw         14 - Slipper Retainer       59 - End Cap Screw         15 - Spring Retainer       60 - Screw         16 - Spring Seat       61 - Hex Head Screw         17 - Spring Guide       62 - Pin         18 - Bearing Plate Pilot       63 - Pin         19 - Pin       64 - Drive Screw         20 - Cylinder Barrel Spring       65 - Pin         21 - RetainerSpring       66 - Pin         22 - Retaining Ring       67 - Retaining Ring         23 - Thrust Plate       68 - Retaining Ring         24 - Valve Plate       69 - Retaining Ring         25 - Trunnion       70 - O-Ring         26 - Seal Retainer       71 - O-Ring         27 - Rotating Seal       72 - O-Ring         28 - Stationary Seal       73 - O-Ring         29 - Drive Shaft       74 - O-Ring                                                                                                                                                                                                                                                                         |
| 12 - Bearing Plate       57 - Hex Head Screw         13 - Retainer Guide       58 - End Cap Screw         14 - Slipper Retainer       59 - End Cap Screw         15 - Spring Retainer       60 - Screw         16 - Spring Seat       61 - Hex Head Screw         17 - Spring Guide       62 - Pin         18 - Bearing Plate Pilot       63 - Pin         19 - Pin       64 - Drive Screw         20 - Cylinder Barrel Spring       65 - Pin         21 - RetainerSpring       66 - Pin         22 - Retaining Ring       67 - Retaining Ring         23 - Thrust Plate       68 - Retaining Ring         24 - Valve Plate       69 - Retaining Ring         25 - Trunnion       70 - O-Ring         26 - Seal Retainer       71 - O-Ring         27 - Rotating Seal       72 - O-Ring         28 - Stationary Seal       73 - O-Ring         29 - Drive Shaft       74 - O-Ring                                                                                                                                                                                                                                                                                                                                |
| 13 - Retainer Guide       58 - End Cap Screw         14 - Slipper Retainer       59 - End Cap Screw         15 - Spring Retainer       60 - Screw         16 - Spring Seat       61 - Hex Head Screw         17 - Spring Guide       62 - Pin         18 - Bearing Plate Pilot       63 - Pin         19 - Pin       64 - Drive Screw         20 - Cylinder Barrel Spring       65 - Pin         21 - RetainerSpring       66 - Pin         22 - Retaining Ring       67 - Retaining Ring         23 - Thrust Plate       68 - Retaining Ring         24 - Valve Plate       69 - Retaining Ring         25 - Trunnion       70 - O-Ring         26 - Seal Retainer       71 - O-Ring         27 - Rotating Seal       72 - O-Ring         28 - Stationary Seal       73 - O-Ring         29 - Drive Shaft       74 - O-Ring                                                                                                                                                                                                                                                                                                                                                                                     |
| 14 - Slipper Retainer       59 - End Cap Screw         15 - Spring Retainer       60 - Screw         16 - Spring Seat       61 - Hex Head Screw         17 - Spring Guide       62 - Pin         18 - Bearing Plate Pilot       63 - Pin         19 - Pin       64 - Drive Screw         20 - Cylinder Barrel Spring       65 - Pin         21 - RetainerSpring       66 - Pin         22 - Retaining Ring       67 - Retaining Ring         23 - Thrust Plate       68 - Retaining Ring         24 - Valve Plate       69 - Retaining Ring         25 - Trunnion       70 - O-Ring         26 - Seal Retainer       71 - O-Ring         27 - Rotating Seal       72 - O-Ring         28 - Stationary Seal       73 - O-Ring         29 - Drive Shaft       74 - O-Ring                                                                                                                                                                                                                                                                                                                                                                                                                                          |
| 15 - Spring Retainer       60 - Screw         16 - Spring Seat       61 - Hex Head Screw         17 - Spring Guide       62 - Pin         18 - Bearing Plate Pilot       63 - Pin         19 - Pin       64 - Drive Screw         20 - Cylinder Barrel Spring       65 - Pin         21 - RetainerSpring       66 - Pin         22 - Retaining Ring       67 - Retaining Ring         23 - Thrust Plate       68 - Retaining Ring         24 - Valve Plate       69 - Retaining Ring         25 - Trunnion       70 - O-Ring         26 - Seal Retainer       71 - O-Ring         27 - Rotating Seal       72 - O-Ring         28 - Stationary Seal       73 - O-Ring         29 - Drive Shaft       74 - O-Ring                                                                                                                                                                                                                                                                                                                                                                                                                                                                                                 |
| 16 - Spring Seat       61 - Hex Head Screw         17 - Spring Guide       62 - Pin         18 - Bearing Plate Pilot       63 - Pin         19 - Pin       64 - Drive Screw         20 - Cylinder Barrel Spring       65 - Pin         21 - RetainerSpring       66 - Pin         22 - Retaining Ring       67 - Retaining Ring         23 - Thrust Plate       68 - Retaining Ring         24 - Valve Plate       69 - Retaining Ring         25 - Trunnion       70 - O-Ring         26 - Seal Retainer       71 - O-Ring         27 - Rotating Seal       72 - O-Ring         28 - Stationary Seal       73 - O-Ring         29 - Drive Shaft       74 - O-Ring                                                                                                                                                                                                                                                                                                                                                                                                                                                                                                                                               |
| 17 - Spring Guide       62 - Pin         18 - Bearing Plate Pilot       63 - Pin         19 - Pin       64 - Drive Screw         20 - Cylinder Barrel Spring       65 - Pin         21 - RetainerSpring       66 - Pin         22 - Retaining Ring       67 - Retaining Ring         23 - Thrust Plate       68 - Retaining Ring         24 - Valve Plate       69 - Retaining Ring         25 - Trunnion       70 - O-Ring         26 - Seal Retainer       71 - O-Ring         27 - Rotating Seal       72 - O-Ring         28 - Stationary Seal       73 - O-Ring         29 - Drive Shaft       74 - O-Ring                                                                                                                                                                                                                                                                                                                                                                                                                                                                                                                                                                                                  |
| 18 - Bearing Plate Pilot       63 - Pin         19 - Pin       64 - Drive Screw         20 - Cylinder Barrel Spring       65 - Pin         21 - Retainer Spring       66 - Pin         22 - Retaining Ring       67 - Retaining Ring         23 - Thrust Plate       68 - Retaining Ring         24 - Valve Plate       69 - Retaining Ring         25 - Trunnion       70 - O-Ring         26 - Seal Retainer       71 - O-Ring         27 - Rotating Seal       72 - O-Ring         28 - Stationary Seal       73 - O-Ring         29 - Drive Shaft       74 - O-Ring                                                                                                                                                                                                                                                                                                                                                                                                                                                                                                                                                                                                                                          |
| 19 - Pin       64 - Drive Screw         20 - Cylinder Barrel Spring       65 - Pin         21 - RetainerSpring       66 - Pin         22 - Retaining Ring       67 - Retaining Ring         23 - Thrust Plate       68 - Retaining Ring         24 - Valve Plate       69 - Retaining Ring         25 - Trunnion       70 - O-Ring         26 - Seal Retainer       71 - O-Ring         27 - Rotating Seal       72 - O-Ring         28 - Stationary Seal       73 - O-Ring         29 - Drive Shaft       74 - O-Ring                                                                                                                                                                                                                                                                                                                                                                                                                                                                                                                                                                                                                                                                                           |
| 20 - Cylinder Barrel Spring       65 - Pin         21 - RetainerSpring       66 - Pin         22 - Retaining Ring       67 - Retaining Ring         23 - Thrust Plate       68 - Retaining Ring         24 - Valve Plate       69 - Retaining Ring         25 - Trunnion       70 - O-Ring         26 - Seal Retainer       71 - O-Ring         27 - Rotating Seal       72 - O-Ring         28 - Stationary Seal       73 - O-Ring         29 - Drive Shaft       74 - O-Ring                                                                                                                                                                                                                                                                                                                                                                                                                                                                                                                                                                                                                                                                                                                                   |
| 21 - RetainerSpring       66 - Pin         22 - Retaining Ring       67 - Retaining Ring         23 - Thrust Plate       68 - Retaining Ring         24 - Valve Plate       69 - Retaining Ring         25 - Trunnion       70 - O-Ring         26 - Seal Retainer       71 - O-Ring         27 - Rotating Seal       72 - O-Ring         28 - Stationary Seal       73 - O-Ring         29 - Drive Shaft       74 - O-Ring                                                                                                                                                                                                                                                                                                                                                                                                                                                                                                                                                                                                                                                                                                                                                                                      |
| 22 - Retaining Ring       67 - Retaining Ring         23 - Thrust Plate       68 - Retaining Ring         24 - Valve Plate       69 - Retaining Ring         25 - Trunnion       70 - O-Ring         26 - Seal Retainer       71 - O-Ring         27 - Rotating Seal       72 - O-Ring         28 - Stationary Seal       73 - O-Ring         29 - Drive Shaft       74 - O-Ring                                                                                                                                                                                                                                                                                                                                                                                                                                                                                                                                                                                                                                                                                                                                                                                                                                 |
| 23 - Thrust Plate       68 - Retaining Ring         24 - Valve Plate       69 - Retaining Ring         25 - Trunnion       70 - O-Ring         26 - Seal Retainer       71 - O-Ring         27 - Rotating Seal       72 - O-Ring         28 - Stationary Seal       73 - O-Ring         29 - Drive Shaft       74 - O-Ring                                                                                                                                                                                                                                                                                                                                                                                                                                                                                                                                                                                                                                                                                                                                                                                                                                                                                       |
| 24 - Valve Plate       69 - Retaining Ring         25 - Trunnion       70 - O-Ring         26 - Seal Retainer       71 - O-Ring         27 - Rotating Seal       72 - O-Ring         28 - Stationary Seal       73 - O-Ring         29 - Drive Shaft       74 - O-Ring                                                                                                                                                                                                                                                                                                                                                                                                                                                                                                                                                                                                                                                                                                                                                                                                                                                                                                                                           |
| 25 - Trunnion       70 - O-Ring         26 - Seal Retainer       71 - O-Ring         27 - Rotating Seal       72 - O-Ring         28 - Stationary Seal       73 - O-Ring         29 - Drive Shaft       74 - O-Ring                                                                                                                                                                                                                                                                                                                                                                                                                                                                                                                                                                                                                                                                                                                                                                                                                                                                                                                                                                                              |
| 26 - Seal Retainer       71 - O-Ring         27 - Rotating Seal       72 - O-Ring         28 - Stationary Seal       73 - O-Ring         29 - Drive Shaft       74 - O-Ring                                                                                                                                                                                                                                                                                                                                                                                                                                                                                                                                                                                                                                                                                                                                                                                                                                                                                                                                                                                                                                      |
| 27 - Rotating Seal       72 - O-Ring         28 - Stationary Seal       73 - O-Ring         29 - Drive Shaft       74 - O-Ring                                                                                                                                                                                                                                                                                                                                                                                                                                                                                                                                                                                                                                                                                                                                                                                                                                                                                                                                                                                                                                                                                   |
| 27 - Rotating Seal       72 - O-Ring         28 - Stationary Seal       73 - O-Ring         29 - Drive Shaft       74 - O-Ring                                                                                                                                                                                                                                                                                                                                                                                                                                                                                                                                                                                                                                                                                                                                                                                                                                                                                                                                                                                                                                                                                   |
| 28 – Stationary Seal 73 – O-Ring 29 – Drive Shaft 74 – O-Ring                                                                                                                                                                                                                                                                                                                                                                                                                                                                                                                                                                                                                                                                                                                                                                                                                                                                                                                                                                                                                                                                                                                                                    |
| 29 – Drive Shaft 74 – O-Ring                                                                                                                                                                                                                                                                                                                                                                                                                                                                                                                                                                                                                                                                                                                                                                                                                                                                                                                                                                                                                                                                                                                                                                                     |
| ·                                                                                                                                                                                                                                                                                                                                                                                                                                                                                                                                                                                                                                                                                                                                                                                                                                                                                                                                                                                                                                                                                                                                                                                                                |
| 30 – Servo Link 75 – O-Ring                                                                                                                                                                                                                                                                                                                                                                                                                                                                                                                                                                                                                                                                                                                                                                                                                                                                                                                                                                                                                                                                                                                                                                                      |
| 31 – Sleeve Retainer 76 – O-Ring                                                                                                                                                                                                                                                                                                                                                                                                                                                                                                                                                                                                                                                                                                                                                                                                                                                                                                                                                                                                                                                                                                                                                                                 |
| 32 – SpringGuide 77 – Front Bearing                                                                                                                                                                                                                                                                                                                                                                                                                                                                                                                                                                                                                                                                                                                                                                                                                                                                                                                                                                                                                                                                                                                                                                              |
| 33 – Shim 78 – Rear Bearing                                                                                                                                                                                                                                                                                                                                                                                                                                                                                                                                                                                                                                                                                                                                                                                                                                                                                                                                                                                                                                                                                                                                                                                      |
| 34 – Washer 79 – Trunnion Bearing                                                                                                                                                                                                                                                                                                                                                                                                                                                                                                                                                                                                                                                                                                                                                                                                                                                                                                                                                                                                                                                                                                                                                                                |
| 35 – Orifice 80 – Washer                                                                                                                                                                                                                                                                                                                                                                                                                                                                                                                                                                                                                                                                                                                                                                                                                                                                                                                                                                                                                                                                                                                                                                                         |
| 36 – Spacer 81 – Washer                                                                                                                                                                                                                                                                                                                                                                                                                                                                                                                                                                                                                                                                                                                                                                                                                                                                                                                                                                                                                                                                                                                                                                                          |
| 37 - Control Handle 82 - Washer                                                                                                                                                                                                                                                                                                                                                                                                                                                                                                                                                                                                                                                                                                                                                                                                                                                                                                                                                                                                                                                                                                                                                                                  |
| 38 – Loop 83 – Drive Screw                                                                                                                                                                                                                                                                                                                                                                                                                                                                                                                                                                                                                                                                                                                                                                                                                                                                                                                                                                                                                                                                                                                                                                                       |
| 39 – Cap 84 – Washer                                                                                                                                                                                                                                                                                                                                                                                                                                                                                                                                                                                                                                                                                                                                                                                                                                                                                                                                                                                                                                                                                                                                                                                             |
| 41 – Control Valve Gasket 86 – Socket Head Screw                                                                                                                                                                                                                                                                                                                                                                                                                                                                                                                                                                                                                                                                                                                                                                                                                                                                                                                                                                                                                                                                                                                                                                 |
| 41 - Control valve Gasket 66 - Socket Head Screw  42 - Charge Pump Gasket 87 - O-Ring                                                                                                                                                                                                                                                                                                                                                                                                                                                                                                                                                                                                                                                                                                                                                                                                                                                                                                                                                                                                                                                                                                                            |
| 47 - Charle Fullo Caskel 87 - U-BING                                                                                                                                                                                                                                                                                                                                                                                                                                                                                                                                                                                                                                                                                                                                                                                                                                                                                                                                                                                                                                                                                                                                                                             |
| 43 – Shim Pack 89 – Hex Head Screw                                                                                                                                                                                                                                                                                                                                                                                                                                                                                                                                                                                                                                                                                                                                                                                                                                                                                                                                                                                                                                                                                                                                                                               |