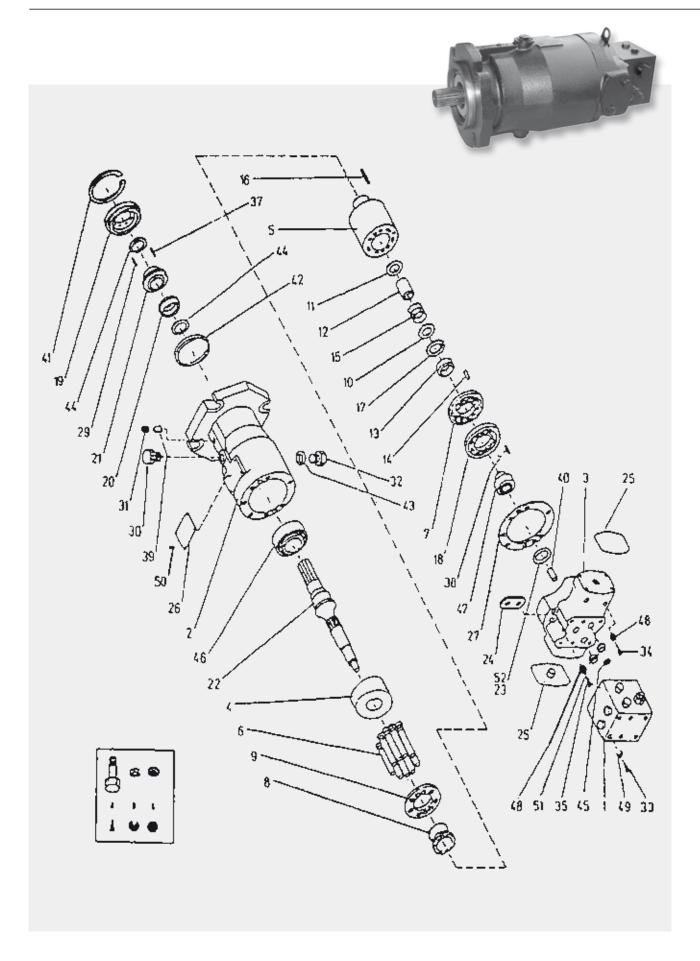

### **Spare Parts for Fixed Piston Motor**

#### MF 20, MF 21, MF 22, MF 23, MF 24, MF 25, MF 26, MF 27

At your inquiry is needed to give number of spare parts from sketch and size of the motor.

| 1 - Manifold Assy 35 Mpa    | 27 – End Cap Gasket |
|-----------------------------|---------------------|
| 2 – Motor Housing           | 29 - Seal Spring    |
| 3 – End Cap                 | 30 – Plug           |
| 4 - Swash Plate             | 31 – Plug           |
| 5 – Cylinder Barrel         | 32 – Hex Head Plug  |
| 6 - Piston Assembly         | 33 - Hex Head Screw |
| 7 - Bearing Plate           | 34 - End Cap Screw  |
| 8 - Retainer Guide          | 35 - Hex Head Screw |
| 9 - Slipper Retainer        | 37 - Drive Screw    |
| 10 - Spring Retainer        | 38 – Pin            |
| 11 - Spring Retainer        | 39 – Pin            |
| 12 – Spring Guide           | 40 – Pin            |
| 13 - Bearing Plate Pilot    | 41 - Retaining Ring |
| 14 – Pin                    | 42 – O Ring         |
| 15 - Cylinder Barrel Spring | 43 – O ring         |
| 16 - Retainer Spring        | 44 – O Ring         |
| 17 - Reatining Ring         | 45 – O Ring         |
| 18 - Valve Plate            | 46 - Front Bearing  |
| 19 – Seal Retainer          | 47 - Rear Bearing   |
| 20 - Rotating Seal          | 48 - Washer         |
| 21 - Stationary Seal        | 49 - Washer         |
| 22 - Drive Shaft            | 50 - Drive Screw    |
| 23 - Shim                   | 51 – O Ring         |
| 24 – Loop                   | 52 - Washer         |
| 25 – Cap                    |                     |
|                             |                     |