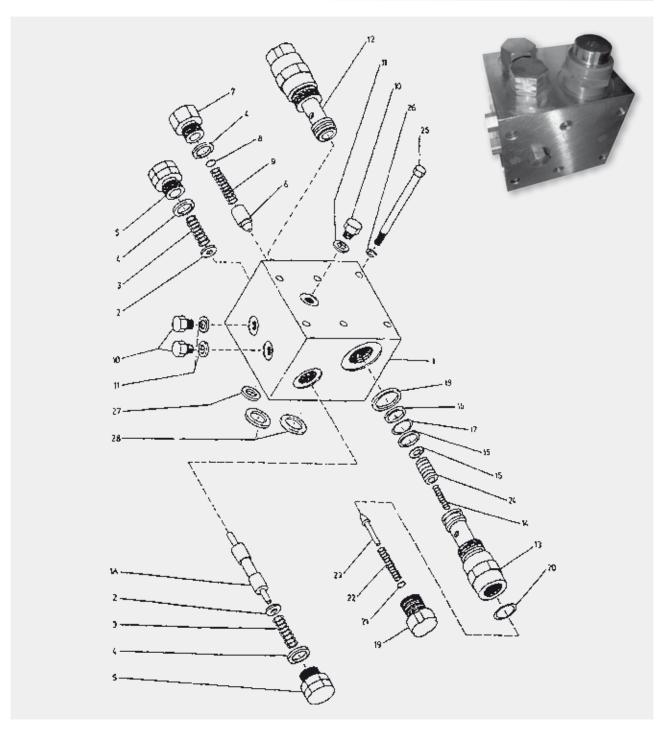

### **Spare Parts for Charge Pump for Variable Piston Pump**

#### PV 20, PV 21, PV 22, PV 23, PV 24, PV 25, PV 26, PV 27

At your inquiry is needed to give number of spare parts from sketch of charge pump and size of the pump.

| 1 - Hex Head Screw | 6 – Key           | 11 – Spring | 15 – Pin                |
|--------------------|-------------------|-------------|-------------------------|
| 2 – Washer         | 7 - Drive Shaft   | 12 - O-Ring | 16 – Pin                |
| 3 – End Cap        | 8 – Pin           | 13 – Shim   | 17 – Charge Pump Gasket |
| 4 - Gear Set       | 9 – Pump Housing  | 14 – Plub   | 18 – Gasket             |
| 5 – Pin            | 10 - Relief Valve |             |                         |