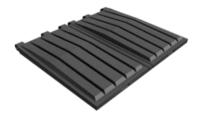

#### AM3468MM+SM

For aperture L = ca. 1700mm Two-piece, overlapping

| General dimensions   | mm                     | mm                     | mm   | mm                     |
|----------------------|------------------------|------------------------|------|------------------------|
| Length to centreline | 1525                   | 1604                   | 1612 | 1727                   |
| Overall width        | 1740 - 1795 adjustable | 1740 - 1795 adjustable | 1769 | 1740 - 1795 adjustable |
| Overall height       | 165                    | 160                    | 165  | 165                    |
| Hole diameter        | 53                     | 53                     | 53   | 53                     |