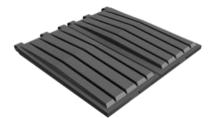

# **Container Components Europe Limited**

The world lid specialist



### **SPRING LOADED LIDS FOR SKIPS**

#### AM3460MM+SM

For aperture L = ca. 1500mm Two-piece, overlapping

#### AM3463MM+SM

For aperture L = ca. 1600mm Two-piece, overlapping

#### AM6963

For aperture L = 1600mm Single piece

#### AM3468MM+SM

For aperture L = ca. 1700mm Two-piece, overlapping









| General dimensions   | mm                     | mm                     | mm   | mm                     |
|----------------------|------------------------|------------------------|------|------------------------|
| Length to centreline | 1525                   | 1604                   | 1612 | 1727                   |
| Overall width        | 1740 - 1795 adjustable | 1740 - 1795 adjustable | 1769 | 1740 - 1795 adjustable |
| Overall height       | 165                    | 160                    | 165  | 165                    |
| Hole diameter        | 53                     | 53                     | 53   | 53                     |

## **Spring kit for all four models**











ISO 14001