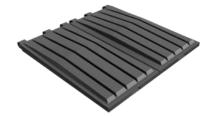

# **Container Components Europe Limited**

The world lid specialist



### **SPRING LOADED LIDS FOR SKIPS**

#### AM3460MM+SM

For aperture L = ca. 1500mm Two-piece, overlapping

#### AM3463MM+SM

For aperture L = ca. 1600mm Two-piece, overlapping

#### AM6963

For aperture L = 1600mm Single piece

#### AM3468MM+SM

For aperture L = ca. 1700mm Two-piece, overlapping









| General dimensions   | mm                     | mm                     | mm   | mm                     |
|----------------------|------------------------|------------------------|------|------------------------|
| Length to centreline | 1525                   | 1604                   | 1612 | 1727                   |
| Overall width        | 1740 - 1795 adjustable | 1740 - 1795 adjustable | 1769 | 1740 - 1795 adjustable |
| Overall height       | 165                    | 160                    | 165  | 165                    |
| Hole diameter        | 53                     | 53                     | 53   | 53                     |

## **Spring kit for all four models**











ISO 14001