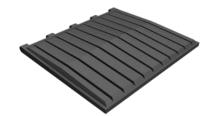

# **Container Components Europe Limited**

The world lid specialist



### **SPRING LOADED LIDS FOR SKIPS**

#### AM3460MM+SM

For aperture L = ca. 1500mm Two-piece, overlapping

#### AM3463MM+SM

For aperture L = ca. 1600mm Two-piece, overlapping

#### AM6963

For aperture L = 1600mm Single piece

#### AM3468MM+SM

For aperture L = ca. 1700mm Two-piece, overlapping









| General dimensions   | mm                     | mm                     | mm   | mm                     |
|----------------------|------------------------|------------------------|------|------------------------|
| Length to centreline | 1525                   | 1604                   | 1612 | 1727                   |
| Overall width        | 1740 - 1795 adjustable | 1740 - 1795 adjustable | 1769 | 1740 - 1795 adjustable |
| Overall height       | 165                    | 160                    | 165  | 165                    |
| Hole diameter        | 53                     | 53                     | 53   | 53                     |

## **Spring kit for all four models**











ISO 14001