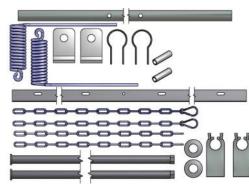

For aperture L = 1600mm Single piece

#### AM3468MM+SM

For aperture L = ca. 1700mm Two-piece, overlapping









| General dimensions   | mm                     | mm                     | mm   | mm                     |
|----------------------|------------------------|------------------------|------|------------------------|
| Length to centreline | 1525                   | 1604                   | 1612 | 1727                   |
| Overall width        | 1740 - 1795 adjustable | 1740 - 1795 adjustable | 1769 | 1740 - 1795 adjustable |
| Overall height       | 165                    | 160                    | 165  | 165                    |
| Hole diameter        | 53                     | 53                     | 53   | 53                     |

## **Spring kit for all four models**











ISO 14001