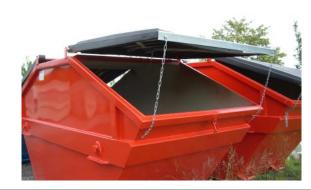

r aperture L = 1600mm Single piece

#### AM3468MM+SM

For aperture L = ca. 1700mm Two-piece, overlapping









| General dimensions   | mm                     | mm                     | mm   | mm                     |
|----------------------|------------------------|------------------------|------|------------------------|
| Length to centreline | 1525                   | 1604                   | 1612 | 1727                   |
| Overall width        | 1740 - 1795 adjustable | 1740 - 1795 adjustable | 1769 | 1740 - 1795 adjustable |
| Overall height       | 165                    | 160                    | 165  | 165                    |
| Hole diameter        | 53                     | 53                     | 53   | 53                     |

## **Spring kit for all four models**











ISO 14001