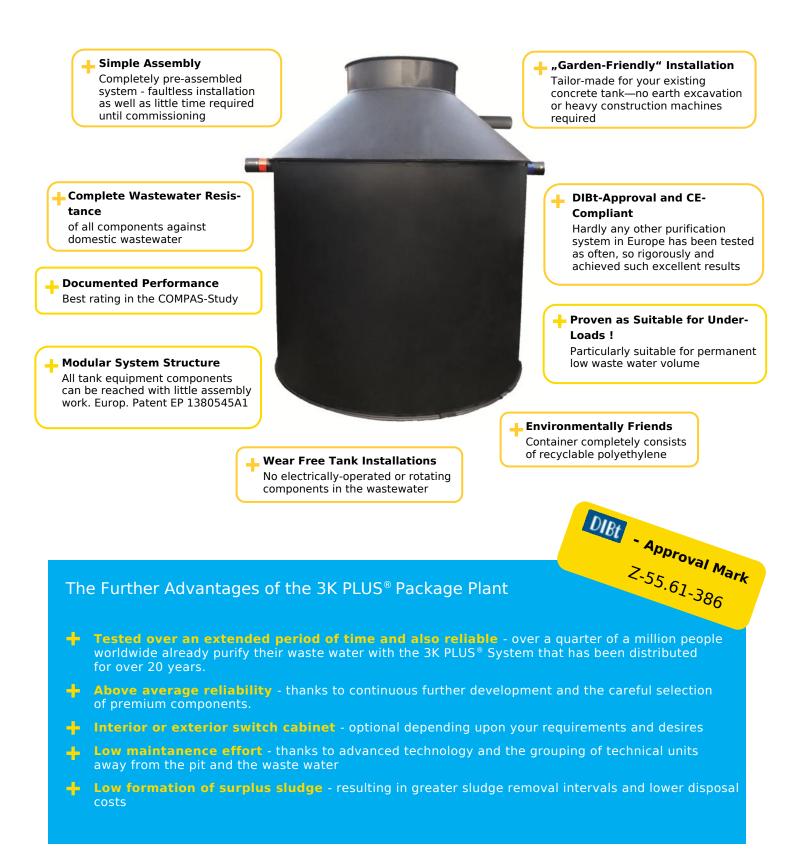

## DEWATEC Package Plant DEWATEC DEWATEC **3K PLUS®**

The new cylindrical small purification system in a plastic tank from DEUTSCHE DEWATEC impresses thanks to a range of unrivalled product characteristics. Thanks to its 3 standard diameters, it is therefore just as ideally suitable for a new construction as it is for the retrofitting of existing concrete tanks. Bespoke and tailor-made production for your needs is available.