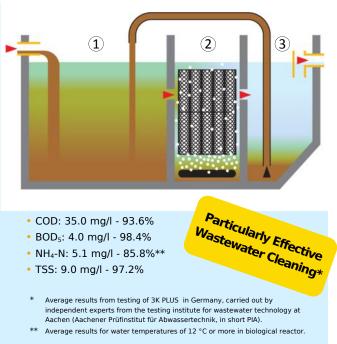

## The Reliable Purification of Domestic Wastewater through the Biofilm Process:

- (1) The first of the three chambers carries out the mechanical primary treatment.
- 2 Afterwards the wastewater is piped into the second chamber for biological treatment. At the bottom of this compartment aerators are installed that mix the wastewater with precisely determined amounts of air at regular intervals. Above the aerators the underwater fixed bed is installed. On the fixed bed the microorganisms living in wastewater settle down as a "biological layer" over a wide surface. In this combination, and with an exact administration of oxygen, they provide an excellent purification performance.
- 3 Superfluous microorganisms become detached from the fixed bed again and again by the rising air and are rinsed in the third chamber by the biologically purified water for sedimentation. There they settle down at the bottom as so-called excess sludge before being transported back

LP-SOH

into the first chamber by an airlift pump before the purified