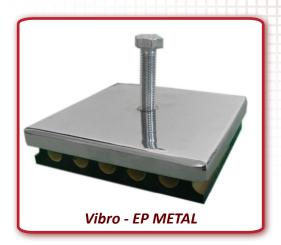

## Vibro-EP metal ANTIVIBRATION ELASTIC PAD WITH METAL COVER

## **DESCRIPTION**

**Vibro-EP Metal** consists of an elastic element **Vibro EP** (dimensions 12.5x12.5 cm) and a specially formed galvanised metal cover. The steel cover protects the elastic part of the mount from solar radiation and mechanical oil. At the same time the load applied on the mount is equally distributed to the entire surface of the elastic element.

At the centre of the upper side of the cover an internal M12 thread is incorporated, which allows the corresponding fixing screw (not included) to attach the machine with the antivibration mount. The beige, green and yellow elastic pads are made of Neoprene type of rubber which is even more resistand to heat and solar radiation.