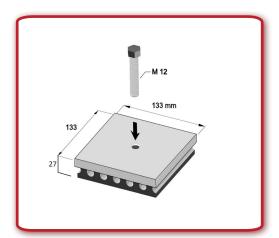

## **DESCRIPTION**

**Vibro-EP Metal** consists of an elastic element **Vibro EP** (dimensions 12.5x12.5 cm) and a specially formed galvanised metal cover. The steel cover protects the elastic part of the mount from solar radiation and mechanical oil. At the same time the load applied on the mount is equally distributed to the entire surface of the elastic element.

At the centre of the upper side of the cover an internal M12 thread is incorporated, which allows the corresponding fixing screw (not included) to attach the machine with the antivibration mount. The beige, green and yellow elastic pads are made of Neoprene type of rubber which is even more resistand to heat and solar radiation.