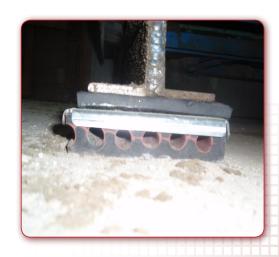

## **APPLICATIONS**

**Vibro-EP** Metal can be used as an *antivibration mount* for: aircompressors, pumps, fans, generator sets, cutting machines, etc.

Floating supports: industrial floors, elevators, printing machines, testing machines, etc.

## **DESCRIPTION**

**Vibro-EP Metal** consists of an elastic element **Vibro EP** (dimensions 12.5x12.5 cm) and a specially formed galvanised metal cover. The steel cover protects the elastic part of the mount from solar radiation and mechanical oil. At the same time the load applied on the mount is equally distributed to the entire surface of the elastic element.