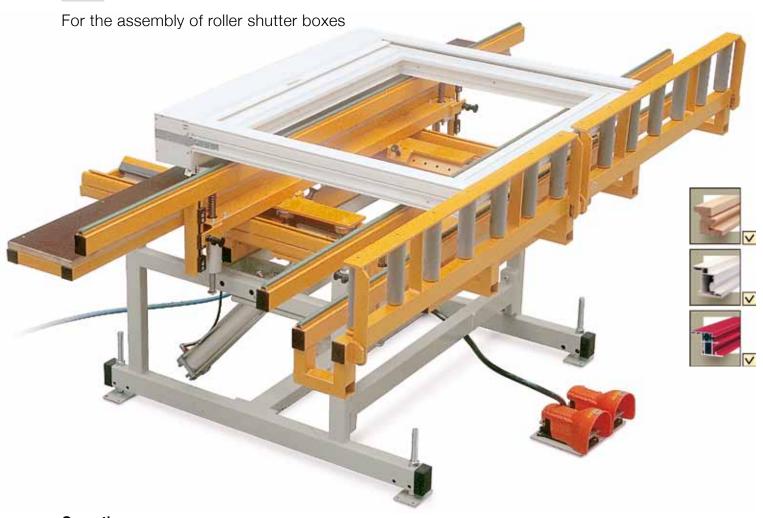

## Assembly tiltable table

45.15

## Operating range:

For the assembly of prefabricated roller shutter boxes onto window elements in the wood-, aluminium-, and PVC- window production.

## Technical model, standard:

- Working height: AH = 1020 1200 mm
- Working width: B = 2600 mm
- Working depth: AT = 600 1900 mm movable (motor-driven)
- Bottom of table: B1 = 1200 mm
- Height of roller conveyor: RH = 305 mm
- Width of roller conveyor: = 300 mm
- Pneumatic tilt installation with three tiltable cylinders controllable with hand valve 5/3 with automatic middle position

- Working surface covered with sliding strips
- Level reconciliation for different cabinet size from 50 to 200 mm adjustable with continuous roller shutter box tray

## Additional equipment:

- Sill recess »France«
- Feet valve 5/3 with middle position
- Pneumatically tiltable roller conveyor
- Working surface with continuously adjustable hand wheel with digital display or tape measure
- Mode of shipment: assembled
- Weight: 340 kg