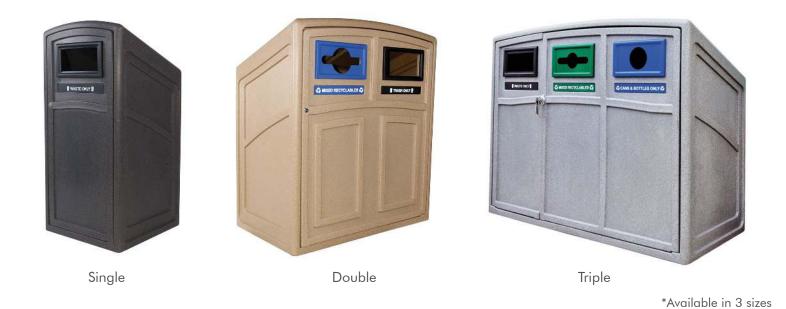

## ØUptown™ 32 | 64 | 96 GALLON

### CHANGING THE FACE OF OUTDOOR RECYCLING

Ideal for high-traffic areas, this recycling station offers the best of the best when it comes to function and style. Rotationally molded for added durability. Built-in deflectors ensure a clean sort, preventing cross-contamination, while the angled surface of the unit directs rain water away from the front of the container. The Uptown is fully customizable, allowing you to create a unique unit that speaks directly to your recycling initiatives.

#### **FEATURES:**

- Highly durable and will not rust or dent
- Openings can be customized to fit your program
- 3 easy to empty liners (32 gallons each)
- Built-in lock for added security
- Deflectors prevent cross-contamination and the slanted back prevents rainflow from entering unit
- Weighted base keeps unit stable and stationary

#### SINGLE SPECIFICATIONS:

- Capacity: 32 Gallon
- Dimensions: 211/4"D x 23"W x 451/16"H
- Weight: 55 lbs

#### **DOUBLE SPECIFICATIONS:**

- Capacity: 64 Gallon
- Dimensions: 391/2"D x 233/4"W x 451/2"H
- Weight: 123 lbs

#### **TRIPLE SPECIFICATIONS:**

- Capacity: 96 Gallon
- Dimensions: 58¾"D x 23¾"W x 45½"H
- Weight: 157 lbs