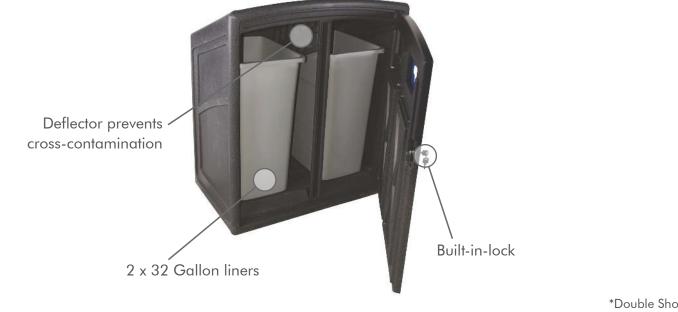

### CHANGING THE FACE OF OUTDOOR RECYCLING

Ideal for high-traffic areas, this recycling station offers the best of the best when it comes to function and style. Rotationally molded for added durability. Built-in deflectors ensure a clean sort, preventing cross-contamination, while the angled surface of the unit directs rain water away from the front of the container. The Uptown is fully customizable, allowing you to create a unique unit that speaks directly to your recycling initiatives.

#### **FEATURES:**

- Highly durable and will not rust or dent
- Openings can be customized to fit your program
- 3 easy to empty liners (32 gallons each)
- Built-in lock for added security
- Deflectors prevent cross-contamination and the slanted back prevents rainflow from entering unit
- Weighted base keeps unit stable and stationary

#### **UPS SHIPPING:**

- No. per carton: 1
- Carton weight: Ibs
- Size of carton: 245/16"D x 40%16"W x 463/8"H

1-800-565-9931

\*Double Shown