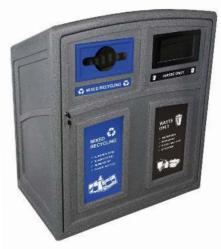

#### **FEATURES:**

- Highly durable and will not rust or dent
- Openings can be customized to fit your program
- 3 easy to empty liners (32 gallons each)
- Built-in lock for added security
- Deflectors prevent cross-contamination and the slanted back prevents rainflow from entering unit
- Weighted base keeps unit stable and stationary

#### **SPECIFICATIONS:**

- Material: HDP & LLDPE
- Accessories: Graphics, labels, ground mounting kits, custom stamped ID plates