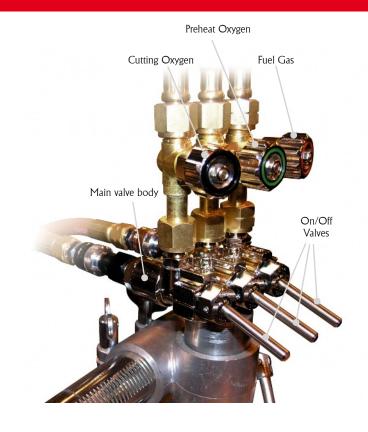

## One Touch On/Off Gas Valve

The Snap Valve Set is highly recommended by current Koike portable customers. The Snap Valve saves time and gas waste by allowing the operator to set the preheating flame just once. Lighting the torch and gas shutoff are just a snap of the valves, up for gases on and down for gases off. Three hose input torches such as the IK-12 MAX3 sets have the option of using the Snap Valve to control the cutting oxygen. The Snap Valve even allows less experienced cutting operators to perform high quality cuts every time, once the preheat flames are set the first time.

#### Set Preheating Flame

Allows the operator to set preheating flame just once; gases can then be turned on and off with just the snap of the valves; allows less experienced operators to make quality cuts.

#### Quickly Turns Gases On and Off

Saves gases and time by not requiring the torch valves to be adjusted each time before and after a cut.

#### Easy Grip Valves

Allows gloved hands to quickly turn gases on and off.