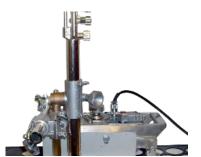

## One Touch On/Off Gas Valve

The Snap Valve Set is highly recommended by current Koike portable customers. The Snap Valve saves time and gas waste by allowing the operator to set the preheating flame just once. Lighting the torch and gas shutoff are just a snap of the valves, up for gases on and down for gases off. Three hose input torches such as the IK-12 MAX3 sets have the option of using the Snap Valve to control the cutting oxygen. The Snap Valve even allows less experienced cutting operators to perform high quality cuts every time, once the preheat flames are set the first time.

#### Set Preheating Flame

Allows the operator to set preheating flame just once; gases can then be turned on and off with just the snap of the valves; allows less experienced operators to make quality cuts.

#### Quickly Turns Gases On and Off

Saves gases and time by not requiring the torch valves to be adjusted each time before and after a cut.

#### Easy Grip Valves

Allows gloved hands to quickly turn gases on and off.