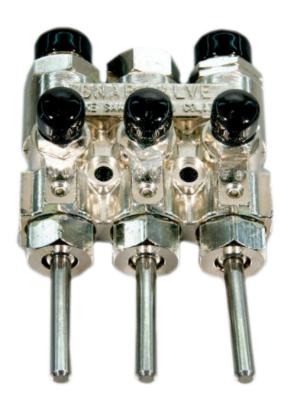

# SNAP VALVE

**Gas Valve** 

## One Touch On/Off Gas Valve

The Snap Valve Set is highly recommended by current Koike portable customers. The Snap Valve saves time and gas waste by allowing the operator to set the preheating flame just once. Lighting the torch and gas shutoff are just a snap of the valves, up for gases on and down for gases off. Three hose input torches such as the IK-12 MAX3 sets have the option of using the Snap Valve to control the cutting oxygen. The Snap Valve even allows less experienced cutting operators to perform high quality cuts every time, once the preheat flames are set the first time.

#### The Choice of Professionals

Used by professionals to reduce cutting time and gas costs in metal fabrication, shipyards, tank building, steel service centers and other related industries.

| SPECIFICATIONS                                 |                                                                  |
|------------------------------------------------|------------------------------------------------------------------|
| Dimensions L x H x W                           | 131 x 47 73 mm                                                   |
|                                                | $(5 \frac{1}{8} \times 1 \frac{7}{8} \times 2^{7/8} \text{ in})$ |
| Weight<br>Main Valve Body<br>Mounting Hardware | 1.2 kg (2.64 lb)<br>350 g (0.77 lb)                              |