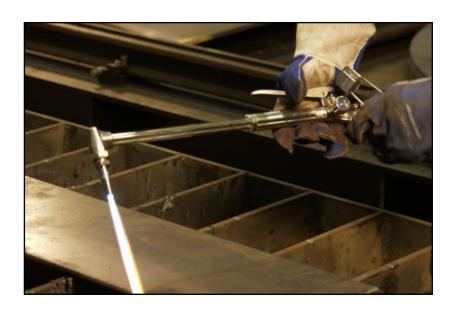

# **Heavy Duty Hand Cutting Gas Torch**

Lightweight and compact, the Koike Silvercut 250 can cut up to 250 mm (10 inches) of plate. This well balanced hand torch utilizes a triangular tube configuration for greater strength. The solid construction of Silvercut 250 makes it the choice of professionals for use in metal fabricating, salvage yards, shipyards, auto maintenance and other related industries.

#### Well Balanced

The torch weighs only 1 kg (2.2 lb) and yet has cutting capacity of up to 250 mm (10 in), making it deal for use just about anywhere metal needs to be cut.