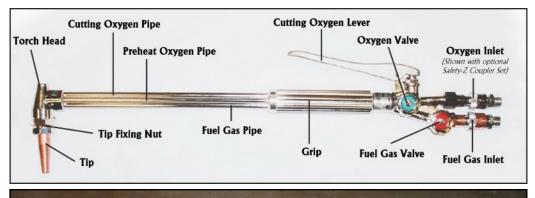

#### Well Balanced

The torch weighs only 1 kg (2.2 lb) and yet has cutting capacity of up to 250 mm (10 in), making it deal for use just about anywhere metal needs to be cut.

#### Chrome Plated

Provides corrosion resistance, reflects heat away from torch and reduces spatter adhesion.

#### Tip Mixing System

The Three Land Tip Mixing system assures greater safety and reduces the risk of flashback and backfire.

#### Heavy Ribbed Handle

Provides good ventilation and a sure handed grip on the torch.

#### Easy Grip Gas Valves

Allows gloved hands to quickly and accurately set preheat flame.

#### Internal Tip Nut

Protects threads in torch head.

## Ease-on cutting valve

Reduces slag blow back when piercing