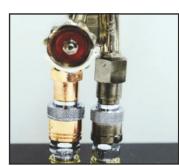

|   | and the production of the prod |                                     |  |  |
|---|--------------------------------------------------------------------------------------------------------------------------------------------------------------------------------------------------------------------------------------------------------------------------------------------------------------------------------------------------------------------------------------------------------------------------------------------------------------------------------------------------------------------------------------------------------------------------------------------------------------------------------------------------------------------------------------------------------------------------------------------------------------------------------------------------------------------------------------------------------------------------------------------------------------------------------------------------------------------------------------------------------------------------------------------------------------------------------------------------------------------------------------------------------------------------------------------------------------------------------------------------------------------------------------------------------------------------------------------------------------------------------------------------------------------------------------------------------------------------------------------------------------------------------------------------------------------------------------------------------------------------------------------------------------------------------------------------------------------------------------------------------------------------------------------------------------------------------------------------------------------------------------------------------------------------------------------------------------------------------------------------------------------------------------------------------------------------------------------------------------------------------|-------------------------------------|--|--|
|   | MODEL DESCRIPTIONS                                                                                                                                                                                                                                                                                                                                                                                                                                                                                                                                                                                                                                                                                                                                                                                                                                                                                                                                                                                                                                                                                                                                                                                                                                                                                                                                                                                                                                                                                                                                                                                                                                                                                                                                                                                                                                                                                                                                                                                                                                                                                                             | PART #                              |  |  |
| _ | Silvercut 250 90° Head                                                                                                                                                                                                                                                                                                                                                                                                                                                                                                                                                                                                                                                                                                                                                                                                                                                                                                                                                                                                                                                                                                                                                                                                                                                                                                                                                                                                                                                                                                                                                                                                                                                                                                                                                                                                                                                                                                                                                                                                                                                                                                         | SILVER250                           |  |  |
|   | ACCESSORIES                                                                                                                                                                                                                                                                                                                                                                                                                                                                                                                                                                                                                                                                                                                                                                                                                                                                                                                                                                                                                                                                                                                                                                                                                                                                                                                                                                                                                                                                                                                                                                                                                                                                                                                                                                                                                                                                                                                                                                                                                                                                                                                    |                                     |  |  |
|   | <b>Quick Couplers:</b> Safety-Z Coupler WZO (Torch to Hose set)                                                                                                                                                                                                                                                                                                                                                                                                                                                                                                                                                                                                                                                                                                                                                                                                                                                                                                                                                                                                                                                                                                                                                                                                                                                                                                                                                                                                                                                                                                                                                                                                                                                                                                                                                                                                                                                                                                                                                                                                                                                                | ZA323-2260                          |  |  |
|   | Safety-Z Coupler WZG<br>(Hose to Regulator)                                                                                                                                                                                                                                                                                                                                                                                                                                                                                                                                                                                                                                                                                                                                                                                                                                                                                                                                                                                                                                                                                                                                                                                                                                                                                                                                                                                                                                                                                                                                                                                                                                                                                                                                                                                                                                                                                                                                                                                                                                                                                    | ZA323-2220                          |  |  |
|   | Regulators: Custom-101 (oxygen) Custom-202 (Acetylene, CGA-510) Custom-206 (LPG, CGA-510P)                                                                                                                                                                                                                                                                                                                                                                                                                                                                                                                                                                                                                                                                                                                                                                                                                                                                                                                                                                                                                                                                                                                                                                                                                                                                                                                                                                                                                                                                                                                                                                                                                                                                                                                                                                                                                                                                                                                                                                                                                                     | CUSTOM101<br>CUSTOM202<br>CUSTOM206 |  |  |
|   | Flashback Arrestor: Super Sentinel Flashback Arrestor & Coupler (Torch to Hose) Silver Arrestor Z Flashback Arrestor & Coupler (Hose to Regulator)                                                                                                                                                                                                                                                                                                                                                                                                                                                                                                                                                                                                                                                                                                                                                                                                                                                                                                                                                                                                                                                                                                                                                                                                                                                                                                                                                                                                                                                                                                                                                                                                                                                                                                                                                                                                                                                                                                                                                                             | ZA3232190<br>SAZSET                 |  |  |

(Damaged tip and torch must be returned to Koike Aronson)

Make sure to use our Safety-Z couplers for added safety and convenience.