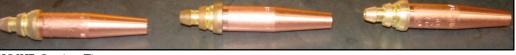

### Cutting Tips

Koike 100 Series cutting tips

\*Against a sustained flashback when using a genuine Koike cutting tip (Damaged torch and genuine Koike cutting tip must be returned)

|                  | SPECIFICATIONS                                                                            | SILVERCUT 250           |  |
|------------------|-------------------------------------------------------------------------------------------|-------------------------|--|
|                  | Torch Length                                                                              | 495 mm (18.3 in)        |  |
|                  | Weight                                                                                    | 1.0 kgs (2.2 lb)        |  |
|                  | Cutting Thickness                                                                         | 250 mm (10 in.) maximum |  |
| Torch Head Angle |                                                                                           | 90°                     |  |
|                  | Torch Connections "B" Type (9/16" - 18UNF) RHT/I Fuel Gas Any medium pressure fuel gas av |                         |  |
|                  |                                                                                           |                         |  |