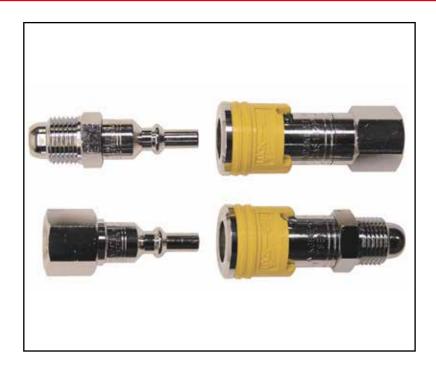

| MODELS<br>DESCRIPTIONS               |           |
|--------------------------------------|-----------|
| LSP-3SMF (Regulator to Hose) "A" Set | ZA4234020 |
| LSP-3SFM (Hose to Equipment) "B" Set | ZA4234023 |
| OP-3SF Plug (Regulator to Hose)      | ZA4233022 |
| LS-3SM Socket (Hose to Equipment)    | ZA4233020 |
| OP-3SM Plug (Hose to Equipment)      | ZA4233023 |
| LS-3SF Socket (Hose to Equipment)    | ZA4233021 |

Koike's quick coupling sets assures precise and smooth fit. Once locked, the locking side ring is resistant against heavy jarring and accidental opening.

A-Set - Quick Coupling Set for Flow Meter Outlet to Hose Set Model

LSP-3SMF Part# ZA4234020

**B-Set -** Coupling Set for Hose to Welding Unit Set Model

LSP-3SFM Part# ZA4234023

Socket

LS-3SM CGA-032 5/8" - 18 UNF Part# ZA4233020

LS-3SF CGA-032 5/8" - 18 UNF Part# ZA4233021

Plug

**OP-3SF** CGA-032 5/8" - 18 UNF Part# ZA4233022

Plug

**OP-3SM** CGA-032 5/8" - 18 UNF Part# ZA4233023