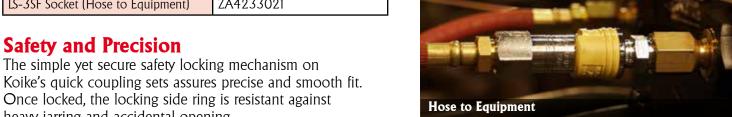

| MODELS<br>DESCRIPTIONS               |           |
|--------------------------------------|-----------|
| LSP-3SMF (Regulator to Hose) "A" Set | ZA4234020 |
| LSP-3SFM (Hose to Equipment) "B" Set | ZA4234023 |
| OP-3SF Plug (Regulator to Hose)      | ZA4233022 |
| LS-3SM Socket (Hose to Equipment)    | ZA4233020 |
| OP-3SM Plug (Hose to Equipment)      | ZA4233023 |
| LS-3SF Socket (Hose to Equipment)    | ZA4233021 |

Koike's quick coupling sets assures precise and smooth fit. Once locked, the locking side ring is resistant against heavy jarring and accidental opening.

A-Set - Quick Coupling Set for Flow Meter Outlet to Hose Set Model

Plug

**OP-3SF** CGA-032 5/8" - 18 UNF Part# ZA4233022

Plug

**OP-3SM** CGA-032 5/8" - 18 UNF Part# ZA4233023