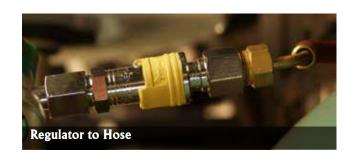

Koike's quick coupling sets assures precise and smooth fit. Once locked, the locking side ring is resistant against heavy jarring and accidental opening.

A-Set - Quick Coupling Set for Flow Meter Outlet to Hose Set Model

LSP-3SMF Part# ZA4234020

**B-Set -** Coupling Set for Hose to Welding Unit Set Model

LSP-3SFM Part# ZA4234023

Socket

LS-3SM CGA-032 5/8" - 18 UNF Part# ZA4233020

LS-3SF CGA-032 5/8" - 18 UNF Part# ZA4233021