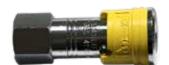

Koike's quick coupling sets assures precise and smooth fit. Once locked, the locking side ring is resistant against heavy jarring and accidental opening.

A-Set - Quick Coupling Set for Flow Meter Outlet to Hose Set Model

LSP-3SMF Part# ZA4234020

**B-Set -** Coupling Set for Hose to Welding Unit Set Model

LSP-3SFM Part# ZA4234023

Socket

LS-3SM CGA-032 5/8" - 18 UNF Part# ZA4233020

LS-3SF CGA-032 5/8" - 18 UNF Part# ZA4233021