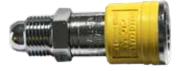

Plug

**OP-3SF** CGA-032 5/8" - 18 UNF Part# ZA4233022

Plug

**OP-3SM** CGA-032 5/8" - 18 UNF Part# ZA4233023