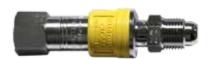

Koike's quick coupling sets assures precise and smooth fit. Once locked, the locking side ring is resistant against heavy jarring and accidental opening.

A-Set - Quick Coupling Set for Flow Meter Outlet to Hose Set Model

LSP-3SMF Part# ZA4234020

**B-Set -** Coupling Set for Hose to Welding Unit Set Model

LSP-3SFM Part# ZA4234023

Socket

LS-3SM CGA-032 5/8" - 18 UNF Part# ZA4233020

LS-3SF CGA-032 5/8" - 18 UNF Part# ZA4233021