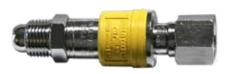

Koike's quick coupling sets assures precise and smooth fit. Once locked, the locking side ring is resistant against heavy jarring and accidental opening.

A-Set - Quick Coupling Set for Flow Meter Outlet to Hose Set Model

LSP-3SMF Part# ZA4234020

**B-Set -** Coupling Set for Hose to Welding Unit Set Model

LSP-3SFM Part# ZA4234023

Socket

LS-3SM CGA-032 5/8" - 18 UNF Part# ZA4233020

LS-3SF CGA-032 5/8" - 18 UNF Part# ZA4233021