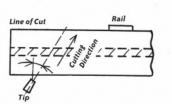

#### **Easy, Functional Controls**

Power switch, speed control, 4-way torch direction switch, rapid traverse, and indicator lamp are all grouped for easy use on the control panel.

Protractor on Rail

Diagonal Web Cutting

Diagonal Flange Cutting

Flange Bevel Cutting