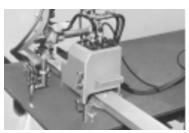

# Portable Beam Gas Cutting Machine

### For Easy, Accurate Clean Cuts

The Mini-Mantis II is a semi-automatic gas cutting unit for rapid and precise cutting of H-beam web and flange. For ease and optimum efficiency, the unit features:

- Rail and main unit have been combined resulting in reduced setup time.
- Single-lever rail clamping
- PWM control for smooth, even cutting speed.
- Unit is constructed for easy maintenance and serviceability

#### No need to prepare or move workpiece.

The Mini-Mantis II has two motors, one for web-cutting and one for flange work. For web cuts, the carriage is driven along the rail; for flange cuts, the torch assembly is moved vertically through a rack-and-pinion drive. There is no need to turn and mark the workpiece.