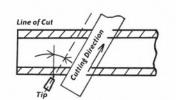

#### **Easy, Functional Controls**

Power switch, speed control, 4-way torch direction switch, rapid traverse, and indicator lamp are all grouped for easy use on the control panel.

Protractor on Rail

Diagonal Web Cutting