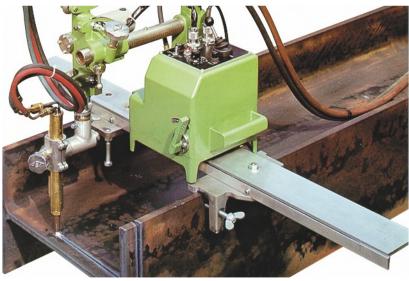

# Portable Beam Gas Cutting Machine

### For Easy, Accurate Clean Cuts

The Mini-Mantis II is a semi-automatic gas cutting unit for rapid and precise cutting of H-beam web and flange. For ease and optimum efficiency, the unit features:

- Rail and main unit have been combined resulting in reduced setup time.
- Single-lever rail clamping
- PWM control for smooth, even cutting speed.
- Unit is constructed for easy maintenance and serviceability

Add to these features KOIKE's quality construction, ensuring durability and trouble-free operation, and you have an economical, efficient, compact gas cutting machine for small H-beam steel.

#### No need to prepare or move workpiece.

The Mini-Mantis II has two motors, one for web-cutting and one for flange work. For web cuts, the carriage is driven along the rail; for flange cuts, the torch assembly is moved vertically through a rack-and-pinion drive. There is no need to turn and mark the workpiece.