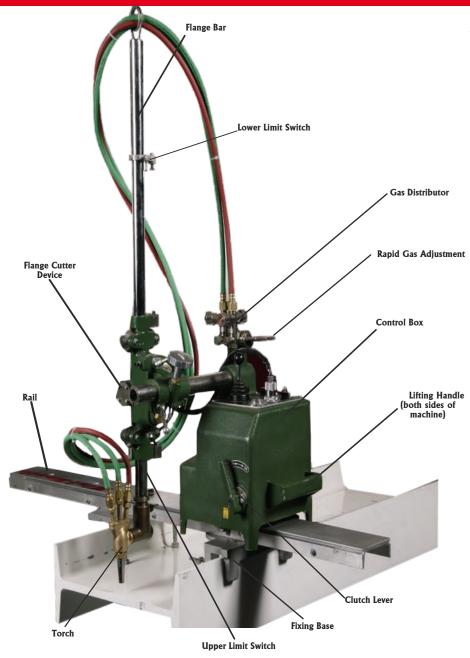

## Why Mini-Mantis II?

Rapid Gas Adjustment

Koike's unique "One Touch Flame Adjuster" is used in the gas distribution system. The flame only has to be adjusted once, after which a flip of a lever stabilizes the flame at that setting. The pilot flame can be left on until the next cutting operation which results in a considerable savings of time and gas.

#### Highly Automated

The combination 4-way drive and cutting switch turns on the cutting oxygen and drive motion in one step. With the exception of the flange adjustment, nearly everything is automatic. For example, setting the stop to the flange size shuts off the cutting oxygen when flange cut is completed.

#### **Easy, Functional Controls**

Power switch, speed control, 4-way torch direction switch, rapid traverse, and indicator lamp are all grouped for easy use on the control panel.

Protractor on Rail

Diagonal Web Cutting

## **Torch Set**

The Mini-Mantis II comes standard with the ST Short Torch.

The ST model is the short torch version which allows cutting of several H-beams together, where little spacing is available.

| SPECIFICATIONS                 | WEB CUTTING                                                           | <b>FLANGE CUTTING</b> |  |  |  |  |  |  |  |
|--------------------------------|-----------------------------------------------------------------------|-----------------------|--|--|--|--|--|--|--|
| Cutting Thickness              | <sup>1</sup> ⁄ <sub>4</sub> - 1- <sup>1</sup> ⁄ <sub>4</sub> (5-32mm) |                       |  |  |  |  |  |  |  |
| Cutting Speed                  | 4-28 in/min (10                                                       | 0-700 mm/min)         |  |  |  |  |  |  |  |
| Speed Control                  | PWM Control                                                           |                       |  |  |  |  |  |  |  |
| Drive Motor                    | DC shunt-wound motor, 5W<br>(with reduction gear)                     |                       |  |  |  |  |  |  |  |
| Drive System                   | Friction Roller                                                       | Rack and Pinion       |  |  |  |  |  |  |  |
| Weight                         | 44 lb (20kg)<br>44 in (1,100mm)<br>Clamping bolts                     |                       |  |  |  |  |  |  |  |
| Rail Length<br>(600L Standard) |                                                                       |                       |  |  |  |  |  |  |  |
| Rail Fixing                    |                                                                       |                       |  |  |  |  |  |  |  |
|                                |                                                                       |                       |  |  |  |  |  |  |  |