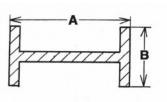

# Capacity

#### **Right Angle Cutting**

A= 6-24 in (150-600mm) \*Optional A: 6-36 in (150-900mm) or 6-60 in (150-1500mm)

B= 6-16 in (160-400mm) \*Option of up to 31 in (800mm)

**Diagonal Web Cutting** 

35° at 16 in (400mm) diagonal web length