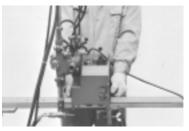

#### Highly Automated

The combination 4-way drive and cutting switch turns on the cutting oxygen and drive motion in one step. With the exception of the flange adjustment, nearly everything is automatic. For example, setting the stop to the flange size shuts off the cutting oxygen when flange cut is completed.

#### **Easy, Functional Controls**

Power switch, speed control, 4-way torch direction switch, rapid traverse, and indicator lamp are all grouped for easy use on the control panel.

Protractor on Rail

Diagonal Web Cutting