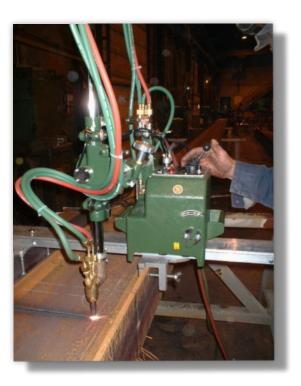

# Portable Beam Gas Cutting Machine

### For Easy, Accurate Clean Cuts

The Mini-Mantis II is a semi-automatic gas cutting unit for rapid and precise cutting of H-beam web and flange. For ease and optimum efficiency, the unit features:

- Rail and main unit have been combined resulting in reduced setup time.
- Single-lever rail clamping
- PWM control for smooth, even cutting speed.
- Unit is constructed for easy maintenance and serviceability