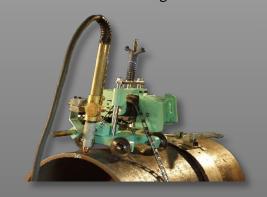

## AUTO PELE - PSTYPE Remote Control Plasma Pipe Cutting Machine

## **Portable Beveling and Cutting Accuracy**

The Auto Picle P -S Type is a remote control plasma pipe cutting machine designed specifically for pipe cutting and pipe beveling with most plasma cutting machines. The portable plasma pipe cutting machine is used for high speed cutting of carbon steel, stainless steel, aluminum and other metals.

## Features & Benefits

- Guide Rail Cuts up to 94 in (2400 mm) diameter of pipe accurately; use for cutting pipe vertically
- Motorized Plasma Pipe Cutter Automatically bevel cuts or straight cuts steel pipe
- Plasma Cuts Bevels Provides a clean cutting surface
- Remote Control Pendant Operate machine away from cutting area to avoid sparks
- Special Fixed Rail Tip **Guide System** Provides for high cutting accuracy
- Interlocking Chain Links Swiftly adapts to any pipe diameter
- On/Off Drive Clutch Position and align machine quickly
- Optional Snap Valve One-touch on/off gas valve