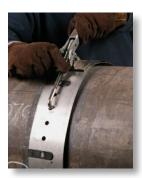

Clamping Guide Rail Overlap

Adjusting for Guide Rail Overlap

Remote Control Pendant allows safe control away from cutting workpiece

Adjusting Chain Links for Various Diameters