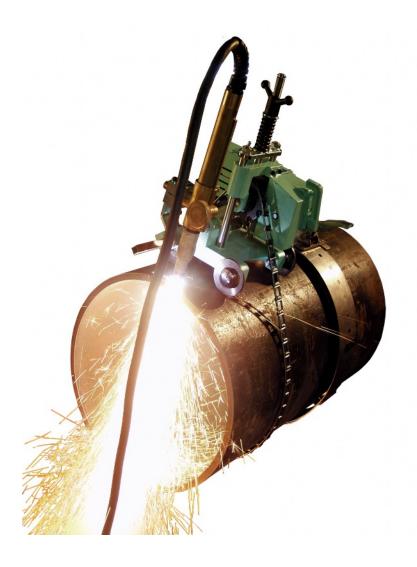

## AUTO PELE - PSTYPE Remote Control Plasma Pipe Cutting Machine

## **Portable Beveling and Cutting Accuracy**

The Auto Picle P -S Type is a remote control plasma pipe cutting machine designed specifically for pipe cutting and pipe beveling with most plasma cutting machines. The portable plasma pipe cutting machine is used for high speed cutting of carbon steel, stainless steel, aluminum and other metals.

## Features & Benefits

- Guide Rail Cuts up to 94 in (2400 mm) diameter of pipe accurately; use for cutting pipe vertically
- Motorized Plasma Pipe Cutter Automatically bevel cuts or straight cuts steel pipe
- Plasma Cuts Bevels Provides a clean cutting surface
- Remote Control Pendant Operate machine away from cutting area to avoid sparks
- Special Fixed Rail Tip **Guide System** Provides for high cutting accuracy
- Interlocking Chain Links Swiftly adapts to any pipe diameter
- On/Off Drive Clutch Position and align machine quickly
- Optional Snap Valve One-touch on/off gas valve

\* Requires plasma system with machine torch and plasma remote pendant option

The Auto Picle P -S Type allows accurate bevel and straight cuts in the shop or out in the field.

The guide rail provides high cutting accuracy and makes the Auto Picle P -S Type plasma pipe cutting machine particularly suitable for large pipes. Countless professionals including fabricators, scrap yards, boiler makers and tank manufacturers are using Koike pipe cutting machine products successfully.