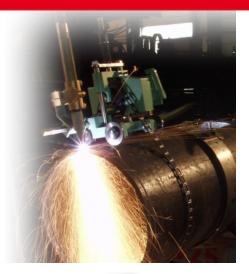

## **Portable Beveling and Cutting Accuracy**

The Auto Picle P -S Type is a remote control plasma pipe cutting machine designed specifically for pipe cutting and pipe beveling with most plasma cutting machines. The portable plasma pipe cutting machine is used for high speed cutting of carbon steel, stainless steel, aluminum and other metals.

\* Requires plasma system with machine torch and plasma remote pendant option

The Auto Picle P -S Type allows accurate bevel and straight cuts in the shop or out in the field.

The guide rail provides high cutting accuracy and makes the Auto Picle P -S Type plasma pipe cutting machine particularly suitable for large pipes. Countless professionals including fabricators, scrap yards, boiler makers and tank manufacturers are using Koike pipe cutting machine products successfully.