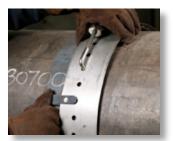

Clamping Guide Rail Overlap

Adjusting for Guide Rail Overlap

Remote Control Pendant allows safe control away from cutting workpiece

Adjusting Chain Links for Various Diameters