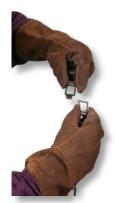

Clamping Guide Rail Overlap

Adjusting for Guide Rail Overlap

Remote Control Pendant allows safe control away from cutting workpiece

Adjusting Chain Links for Various Diameters