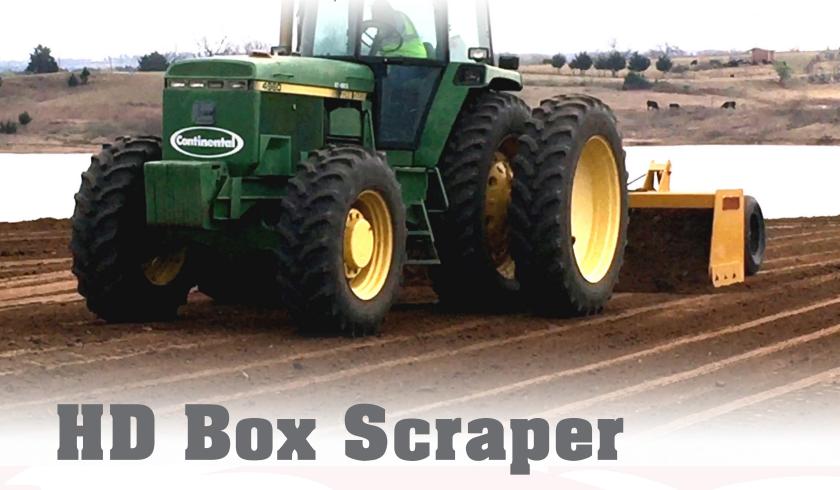

## HEAVY DUTY PERFORMANCE FOR DEMANDING CONDITIONS

Designed to move larger amounts of soil at one time, the rugged HD Box Scraper from IronWolf is available with cutting widths ranging from 10-ft to 16-ft, and offers a convenient tilt option.

When you've got a tough job to do, the new HD Box Scraper from IronWolf gets it done easier and faster than ever before.

It comes equipped standard with walking tandem axles for smoother operation, making the HD Box Scraper ideal for laser and GPS leveling.

Purpose-built for demanding conditions, the HD Box Scraper is designed to be used with larger tractors of 150 horsepower or more.

All models from IronWolf come equipped with commercial hydraulic cylinders, hoses, rugged aircraft tires, a greaseable swivel clevis hitch, and a side-wind jack.