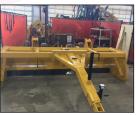

Purpose-built for demanding conditions, the HD Box Scraper is designed to be used with larger tractors of 150 horsepower or more.

All models from IronWolf come equipped with commercial hydraulic cylinders, hoses, rugged aircraft tires, a greaseable swivel clevis hitch, and a side-wind jack.

1-1/2" Case Hardened Pins for Hydraulic Cylinders