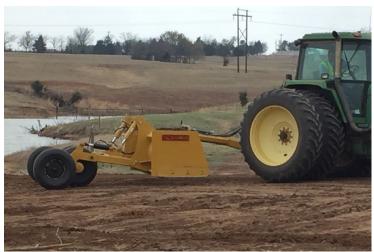

When you've got a tough job to do, the new HD Box Scraper from IronWolf gets it done easier and faster than ever before.

It comes equipped standard with walking tandem axles for smoother operation, making the HD Box Scraper ideal for laser and GPS leveling.

Purpose-built for demanding conditions, the HD Box Scraper is designed to be used with larger tractors of 150 horsepower or more.

All models from IronWolf come equipped with commercial hydraulic cylinders, hoses, rugged aircraft tires, a greaseable swivel clevis hitch, and a side-wind jack.