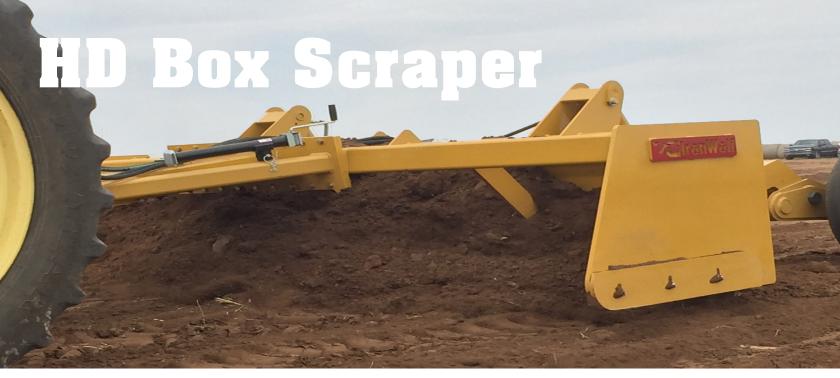

## HEAVY DUTY PERFORMANCE FOR DEMANDING CONDITIONS

Designed to move larger amounts of soil at one time, the rugged HD Box Scraper from IronWolf is available with cutting widths ranging from 10-ft to 16-ft, and offers a convenient tilt option.

When you've got a tough job to do, the new HD Box Scraper from IronWolf gets it done easier and faster than ever before.

It comes equipped standard with walking tandem axles for smoother operation, making the HD Box Scraper ideal for laser and GPS leveling.

Purpose-built for demanding conditions, the HD Box Scraper is designed to be used with larger tractors of 150 horsepower or more.

All models from IronWolf come equipped with commercial hydraulic cylinders, hoses, rugged aircraft tires, a greaseable swivel clevis hitch, and a side-wind jack.

3'H x 4'D Large Capacity Box

3/4" Thick Side Plates with a 3/8" Step Broke Back Plate. 3/4" x 8" Reversible Cutting Edge.

6" x 6" x 3/8" Wall Tube for Crossmember and Tongue

8,000-lb Capacity 8-Bolt Hubs With Heavy-Ply Aircraft Tires.