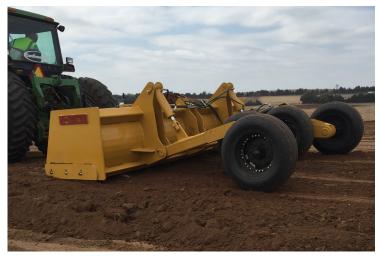

When you've got a tough job to do, the new HD Box Scraper from IronWolf gets it done easier and faster than ever before.

It comes equipped standard with walking tandem axles for smoother operation, making the HD Box Scraper ideal for laser and GPS leveling.

Purpose-built for demanding conditions, the HD Box Scraper is designed to be used with larger tractors of 150 horsepower or more.

All models from IronWolf come equipped with commercial hydraulic cylinders, hoses, rugged aircraft tires, a greaseable swivel clevis hitch, and a side-wind jack.

3'H x 4'D Large Capacity Box

3/4" Thick Side Plates with a 3/8" Step Broke Back Plate. 3/4" x 8" Reversible Cutting Edge.

6" x 6" x 3/8" Wall Tube for Crossmember and Tongue

8,000-lb Capacity 8-Bolt Hubs With Heavy-Ply Aircraft Tires.