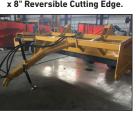

3'H x 4'D Large Capacity Box

3/4" Thick Side Plates with a 3/8" Step Broke Back Plate. 3/4" x 8" Reversible Cutting Edge.

6" x 6" x 3/8" Wall Tube for Crossmember and Tongue

8,000-lb Capacity 8-Bolt Hubs With Heavy-Ply Aircraft Tires.