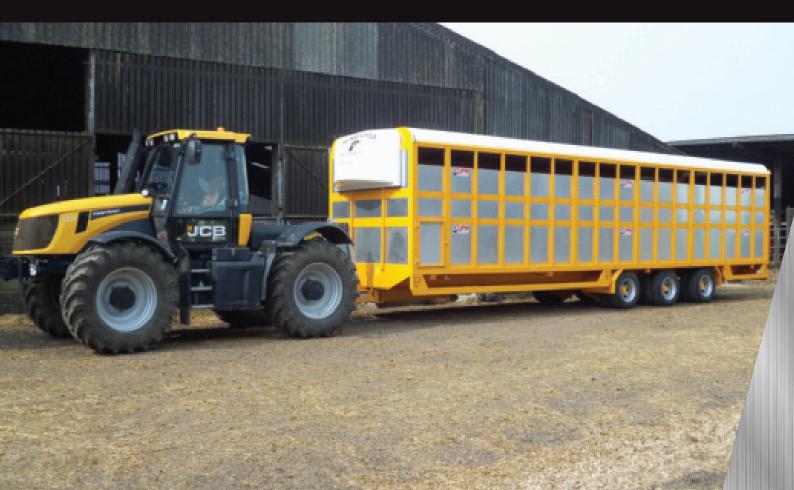

## **BUILT STRONGER TO LAST LONGER**

JPM's Livestock Trailer range is available in tandem and tri axle versions.

Tandem axle trailers are available in lengths from 20ft up to 30ft (regulations permitting). The tri axle version begins at 26ft and goes up to 32ft long (regulations permitting). All trailers come as standard with slam shut dividing gates, LED lights, slurry tank, heavy duty multi leaf suspension and 8 stud axles.

The trailers are manufactured with a box section frame which is then cladded in 4mm aluminium. This ensures that the body is extremely strong and light.

All trailers can be modified to suit individual customer's requirements.