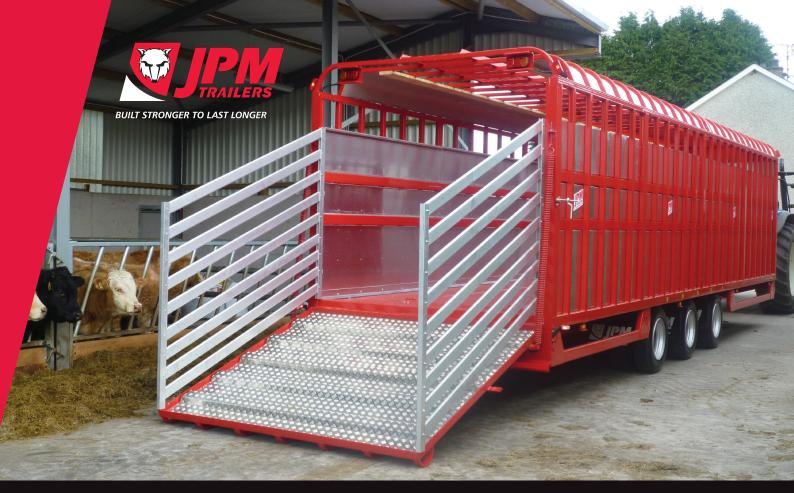

## **BUILT STRONGER TO LAST LONGER**

JPM's Livestock Trailer range is available in tandem and tri axle versions.

Tandem axle trailers are available in lengths from 20ft up to 30ft (regulations permitting). The tri axle version begins at 26ft and goes up to 32ft long (regulations permitting). All trailers come as standard with slam shut dividing gates, LED lights, slurry tank, heavy duty multi leaf suspension and 8 stud axles.

The trailers are manufactured with a box section frame which is then cladded in 4mm aluminium. This ensures that the body is extremely strong and light.

All trailers can be modified to suit individual customer's requirements.

## **Options include:**

- > Commercial axles
- > Wheel sizes
- > Sheep decks
- > Heavy duty loading gates
- > Air brakes
- > ABS brakes

For further information on the various specifications please contact us.