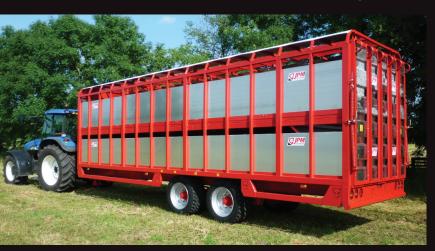

## **BUILT STRONGER TO LAST LONGER**

JPM's Livestock Trailer range is available in tandem and tri axle versions.

Tandem axle trailers are available in lengths from 20ft up to 30ft (regulations permitting). The tri axle version begins at 26ft and goes up to 32ft long (regulations permitting). All trailers come as standard with slam shut dividing gates, LED lights, slurry tank, heavy duty multi leaf suspension and 8 stud axles.

The trailers are manufactured with a box section frame which is then cladded in 4mm aluminium. This ensures that the body is extremely strong and light.

All trailers can be modified to suit individual customer's requirements.